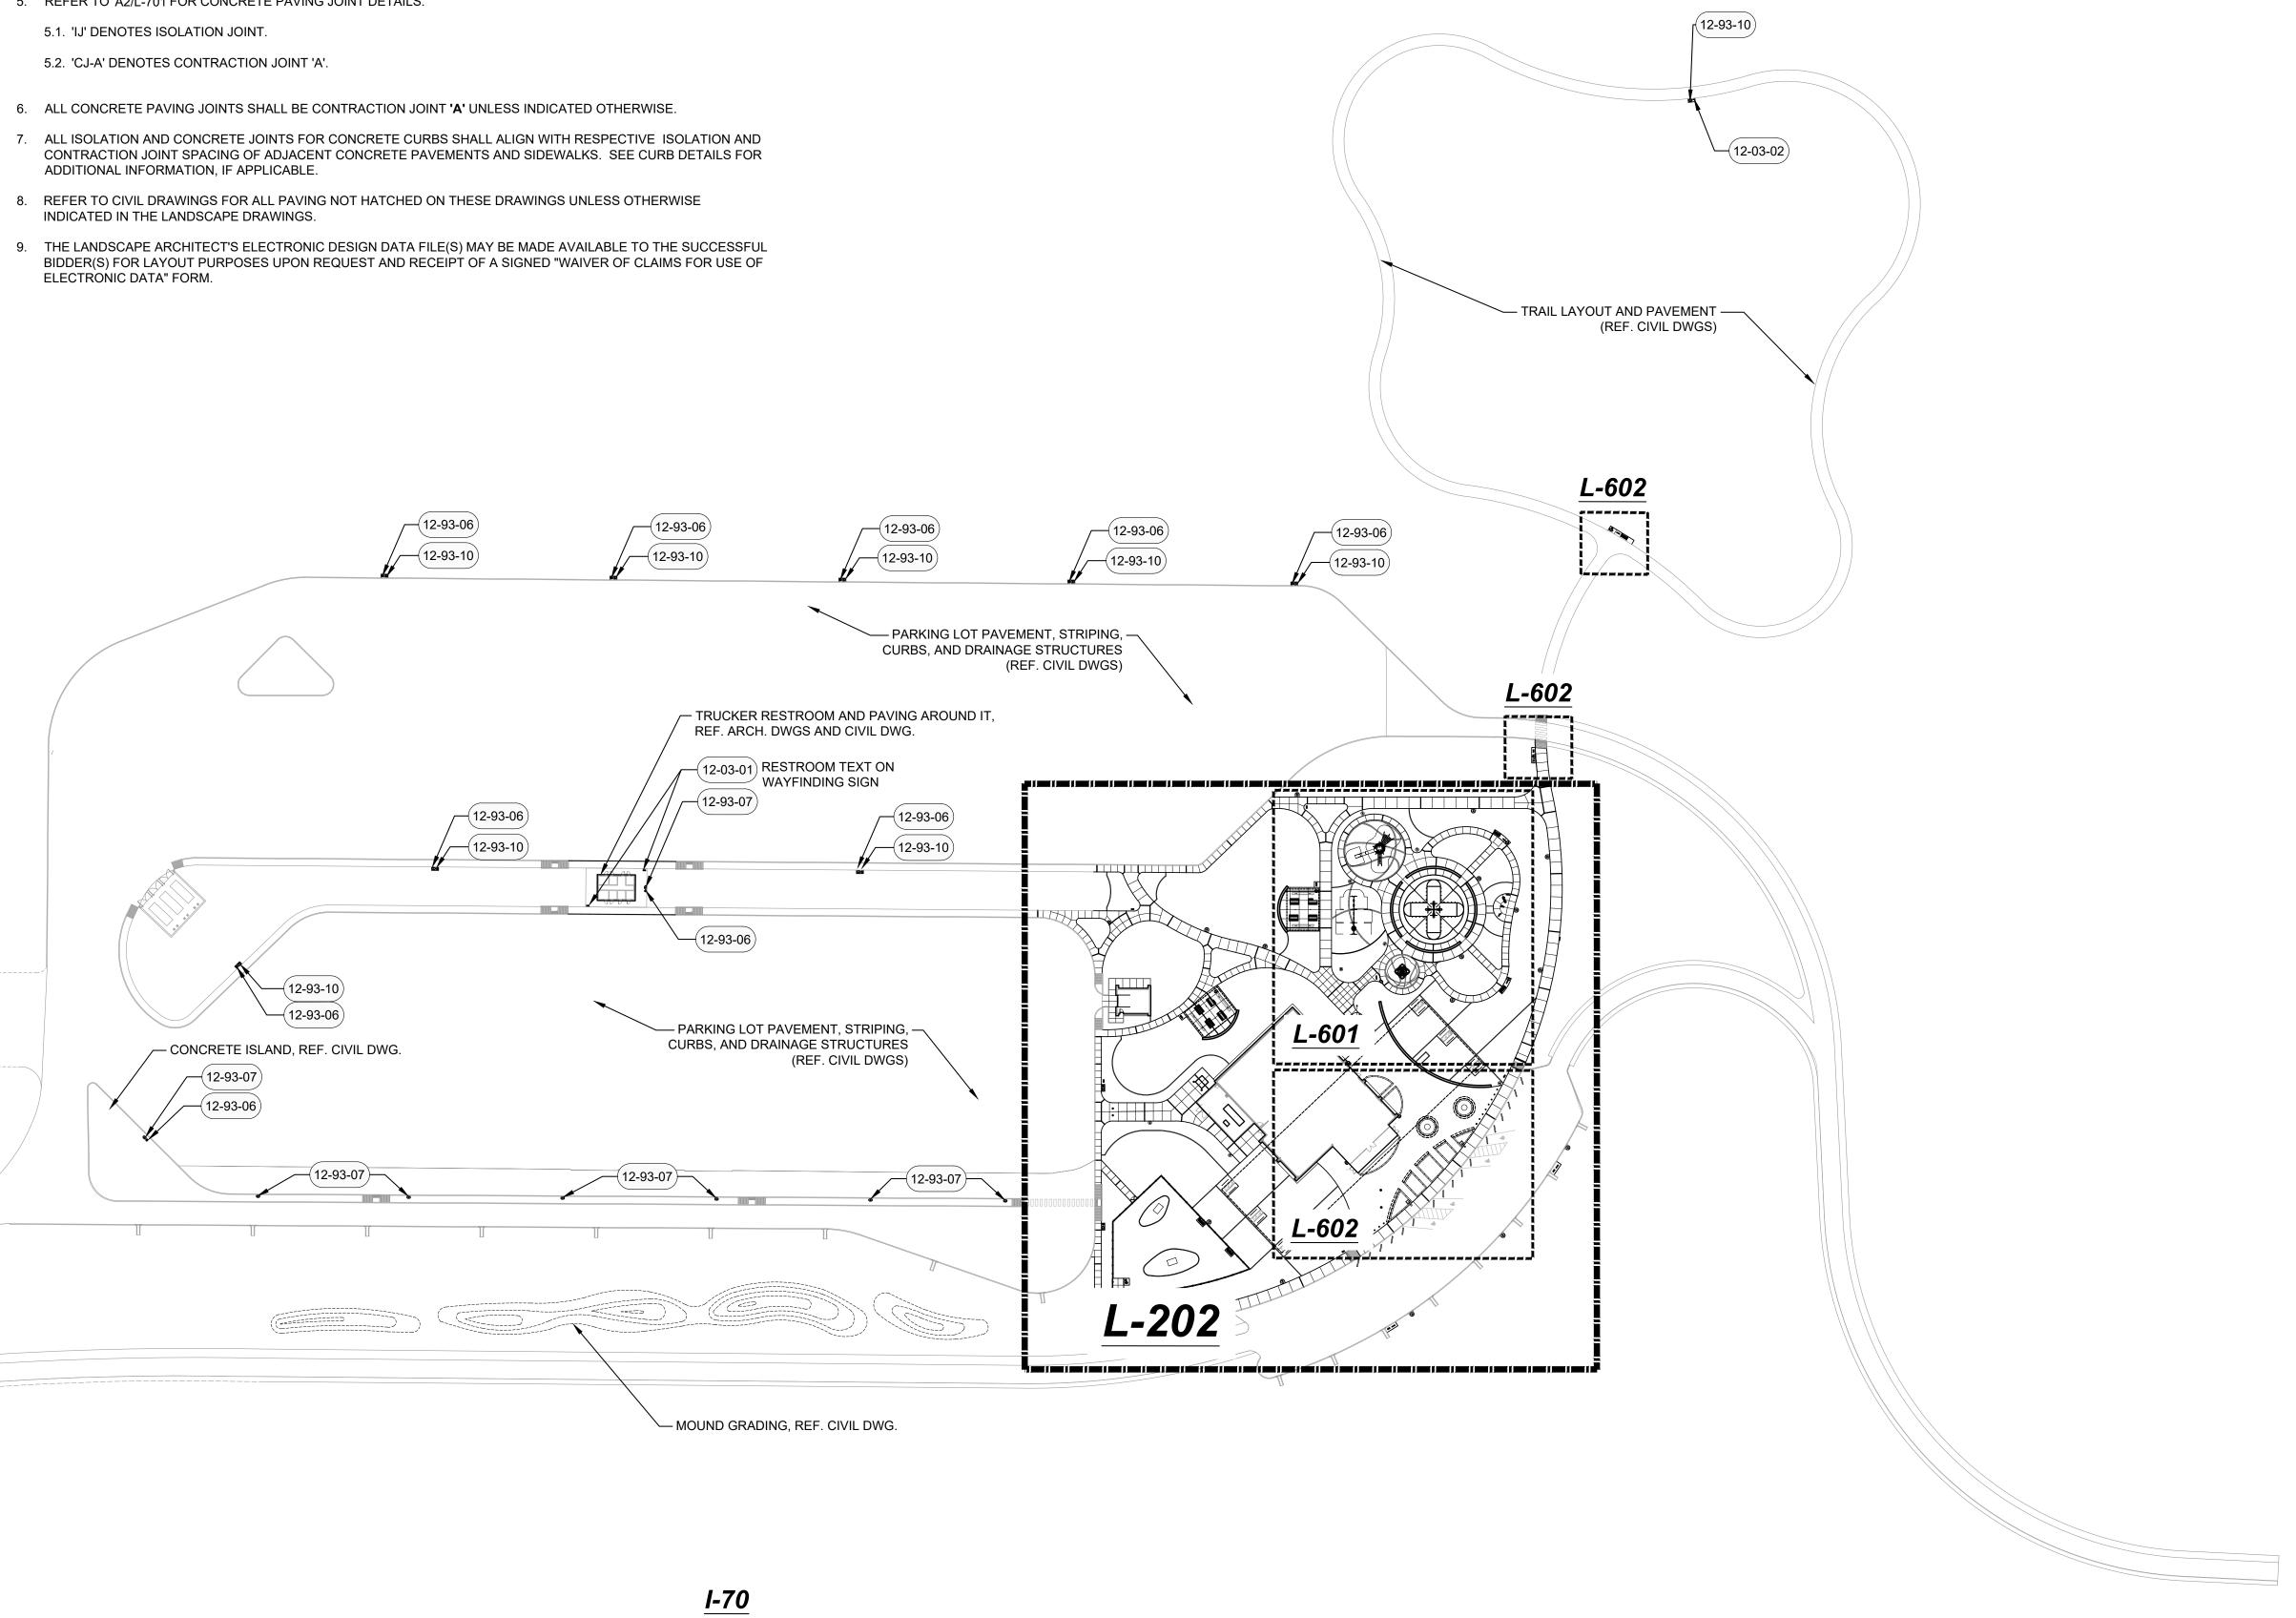

### **GENERAL NOTES | SITE FEATURES PLANS:**

- 1. DO NOT SCALE DRAWINGS FOR FIELD LAYOUT.
- 2. COORDINATE ALL WORK WITH OTHER DESIGN DISCIPLINES.
- 3. EXISTING AND PROPOSED UTILITIES THAT ARE SHOWN ARE FOR REFERENCE ONLY. REFER TO THE SITE SURVEY FOR EXISTING UTILITIES AND VERIFY ALL IN THE FIELD. REFER TO THE SITE ELECTRICAL PLAN FOR PROPOSED SITE LIGHTING AND POWER DISTRIBUTION EQUIPMENT. REFER TO CIVIL DRAWINGS FOR ALL OTHER PROPOSED UTILITIES.
- 4. REFERENCE NOTES SCHEDULE MAY APPEAR ON MULTIPLE SHEETS. NOT ALL REFERENCE NOTES APPEAR ON EACH SHEET.
- 5. REFER TO A2/L-701 FOR CONCRETE PAVING JOINT DETAILS. 5.1. 'IJ' DENOTES ISOLATION JOINT.

5.2. 'CJ-A' DENOTES CONTRACTION JOINT 'A'.

- 6. ALL CONCRETE PAVING JOINTS SHALL BE CONTRACTION JOINT 'A' UNLESS INDICATED OTHERWISE.
- 7. ALL ISOLATION AND CONCRETE JOINTS FOR CONCRETE CURBS SHALL ALIGN WITH RESPECTIVE ISOLATION AND CONTRACTION JOINT SPACING OF ADJACENT CONCRETE PAVEMENTS AND SIDEWALKS. SEE CURB DETAILS FOR ADDITIONAL INFORMATION, IF APPLICABLE.
- 8. REFER TO CIVIL DRAWINGS FOR ALL PAVING NOT HATCHED ON THESE DRAWINGS UNLESS OTHERWISE INDICATED IN THE LANDSCAPE DRAWINGS.
- 9. THE LANDSCAPE ARCHITECT'S ELECTRONIC DESIGN DATA FILE(S) MAY BE MADE AVAILABLE TO THE SUCCESSFUL BIDDER(S) FOR LAYOUT PURPOSES UPON REQUEST AND RECEIPT OF A SIGNED "WAIVER OF CLAIMS FOR USE OF ELECTRONIC DATA" FORM.

| CODE     | DESCRIPTION                                                                                                                                                                                                        | DETAIL   |  |  |
|----------|--------------------------------------------------------------------------------------------------------------------------------------------------------------------------------------------------------------------|----------|--|--|
| 12-01B   | INTERPRETIVE SIGN: NATIVE PRAIRIE                                                                                                                                                                                  | E5/L-702 |  |  |
| 12-02C   | DOG PARK RULES SIGN                                                                                                                                                                                                | B3/L-702 |  |  |
| 12-03-01 | WAYFINDING SIGN                                                                                                                                                                                                    | A5/L-702 |  |  |
| 12-03-02 | TRAIL MARKER SIGN                                                                                                                                                                                                  | A3/L-702 |  |  |
|          | SITE FURNISHINGS                                                                                                                                                                                                   |          |  |  |
| CODE     | DESCRIPTION                                                                                                                                                                                                        | DETAIL   |  |  |
| 12-93-01 | PICNIC TABLE, STANDARD: LANDSCAPE FORMS HARVEST TABLE DININING HT W/ TWO<br>DINING HT BENCHES. SURFACE MOUNT TABLE AND BENCHES PER MFR. RECOMENDATIONS.<br>COLOR CHARCOAL GREY                                     |          |  |  |
| 12-93-02 | PICNIC TABLE, ACCESSABLE: LANDSCAPE FORMS HARVEST TABLE DININING HT W/ ONE<br>DINING HT BENCH REGULAR & ONE DINING HT BENCH 45.5". SURFACE MOUNT TABLE AND<br>BENCHES PER MFR. RECOMENDATIONS. COLOR CHARCOAL GREY |          |  |  |
| 12-93-04 | DRINKING FOUNTAIN W/ PET BOWL: MOST DEPENDABLE FOUNTAIN MODEL `440SM` HI-LO<br>ADA OUTDOOR FOUNTAIN , FREEZE RESISTANT OPTION, COLOR BLACK, REFER TO MFR.<br>FOR INSTALLATION RECOMMENDATIONS.                     |          |  |  |
| 12-93-05 | DRINKING FOUNTAIN W/ JUG FILLER: MOST DEPENDABLE FOUNTAIN MODEL `440SM` HI-LO<br>ADA OUTDOOR FOUNTAIN , FREEZE RESISTANT OPTION, COLOR BLACK, REFER TO MFR.<br>FOR INSTALLATION RECOMMENDATIONS.                   |          |  |  |
| 12-93-06 | DOG WASTE STATION W/ BAG DISPENSER AND VENTED RECEPTACLE, REFER TO MFR. FOR INSTALLATION RECOMENDATIONS                                                                                                            |          |  |  |
| 12-93-07 | LITTER RECEPTACLE: FORMS+SURFACES, MODEL SLTNO-230S' TONYO 60-GALLON<br>CAPACITY, W/RAIN HAT, COLOR BLACK TEXTURE FINISH, 'NOTCH' PERFORATION PATTERN,<br>SURFACE MOUNTED PER MFR. RECOMENDATIONS.                 |          |  |  |
| 12-93-09 | BENCH: LANDSCAPE FORMS NEOLIVIANO 69", BACKED, THERMALLY MODIFIED ASH SLATS, SURFACE MOUNT PER MFR. RECOMENDATIONS                                                                                                 |          |  |  |
| 12-93-10 | LITTER RECEPTACLE ON CONCRETE PAD. REFER TO NOTE 12-93-07 FOR ADDITIONAL<br>PRODUCT INFO                                                                                                                           | E1/L-701 |  |  |
| 12-93-11 | UTILITY BOLLARD                                                                                                                                                                                                    | E3/L-702 |  |  |