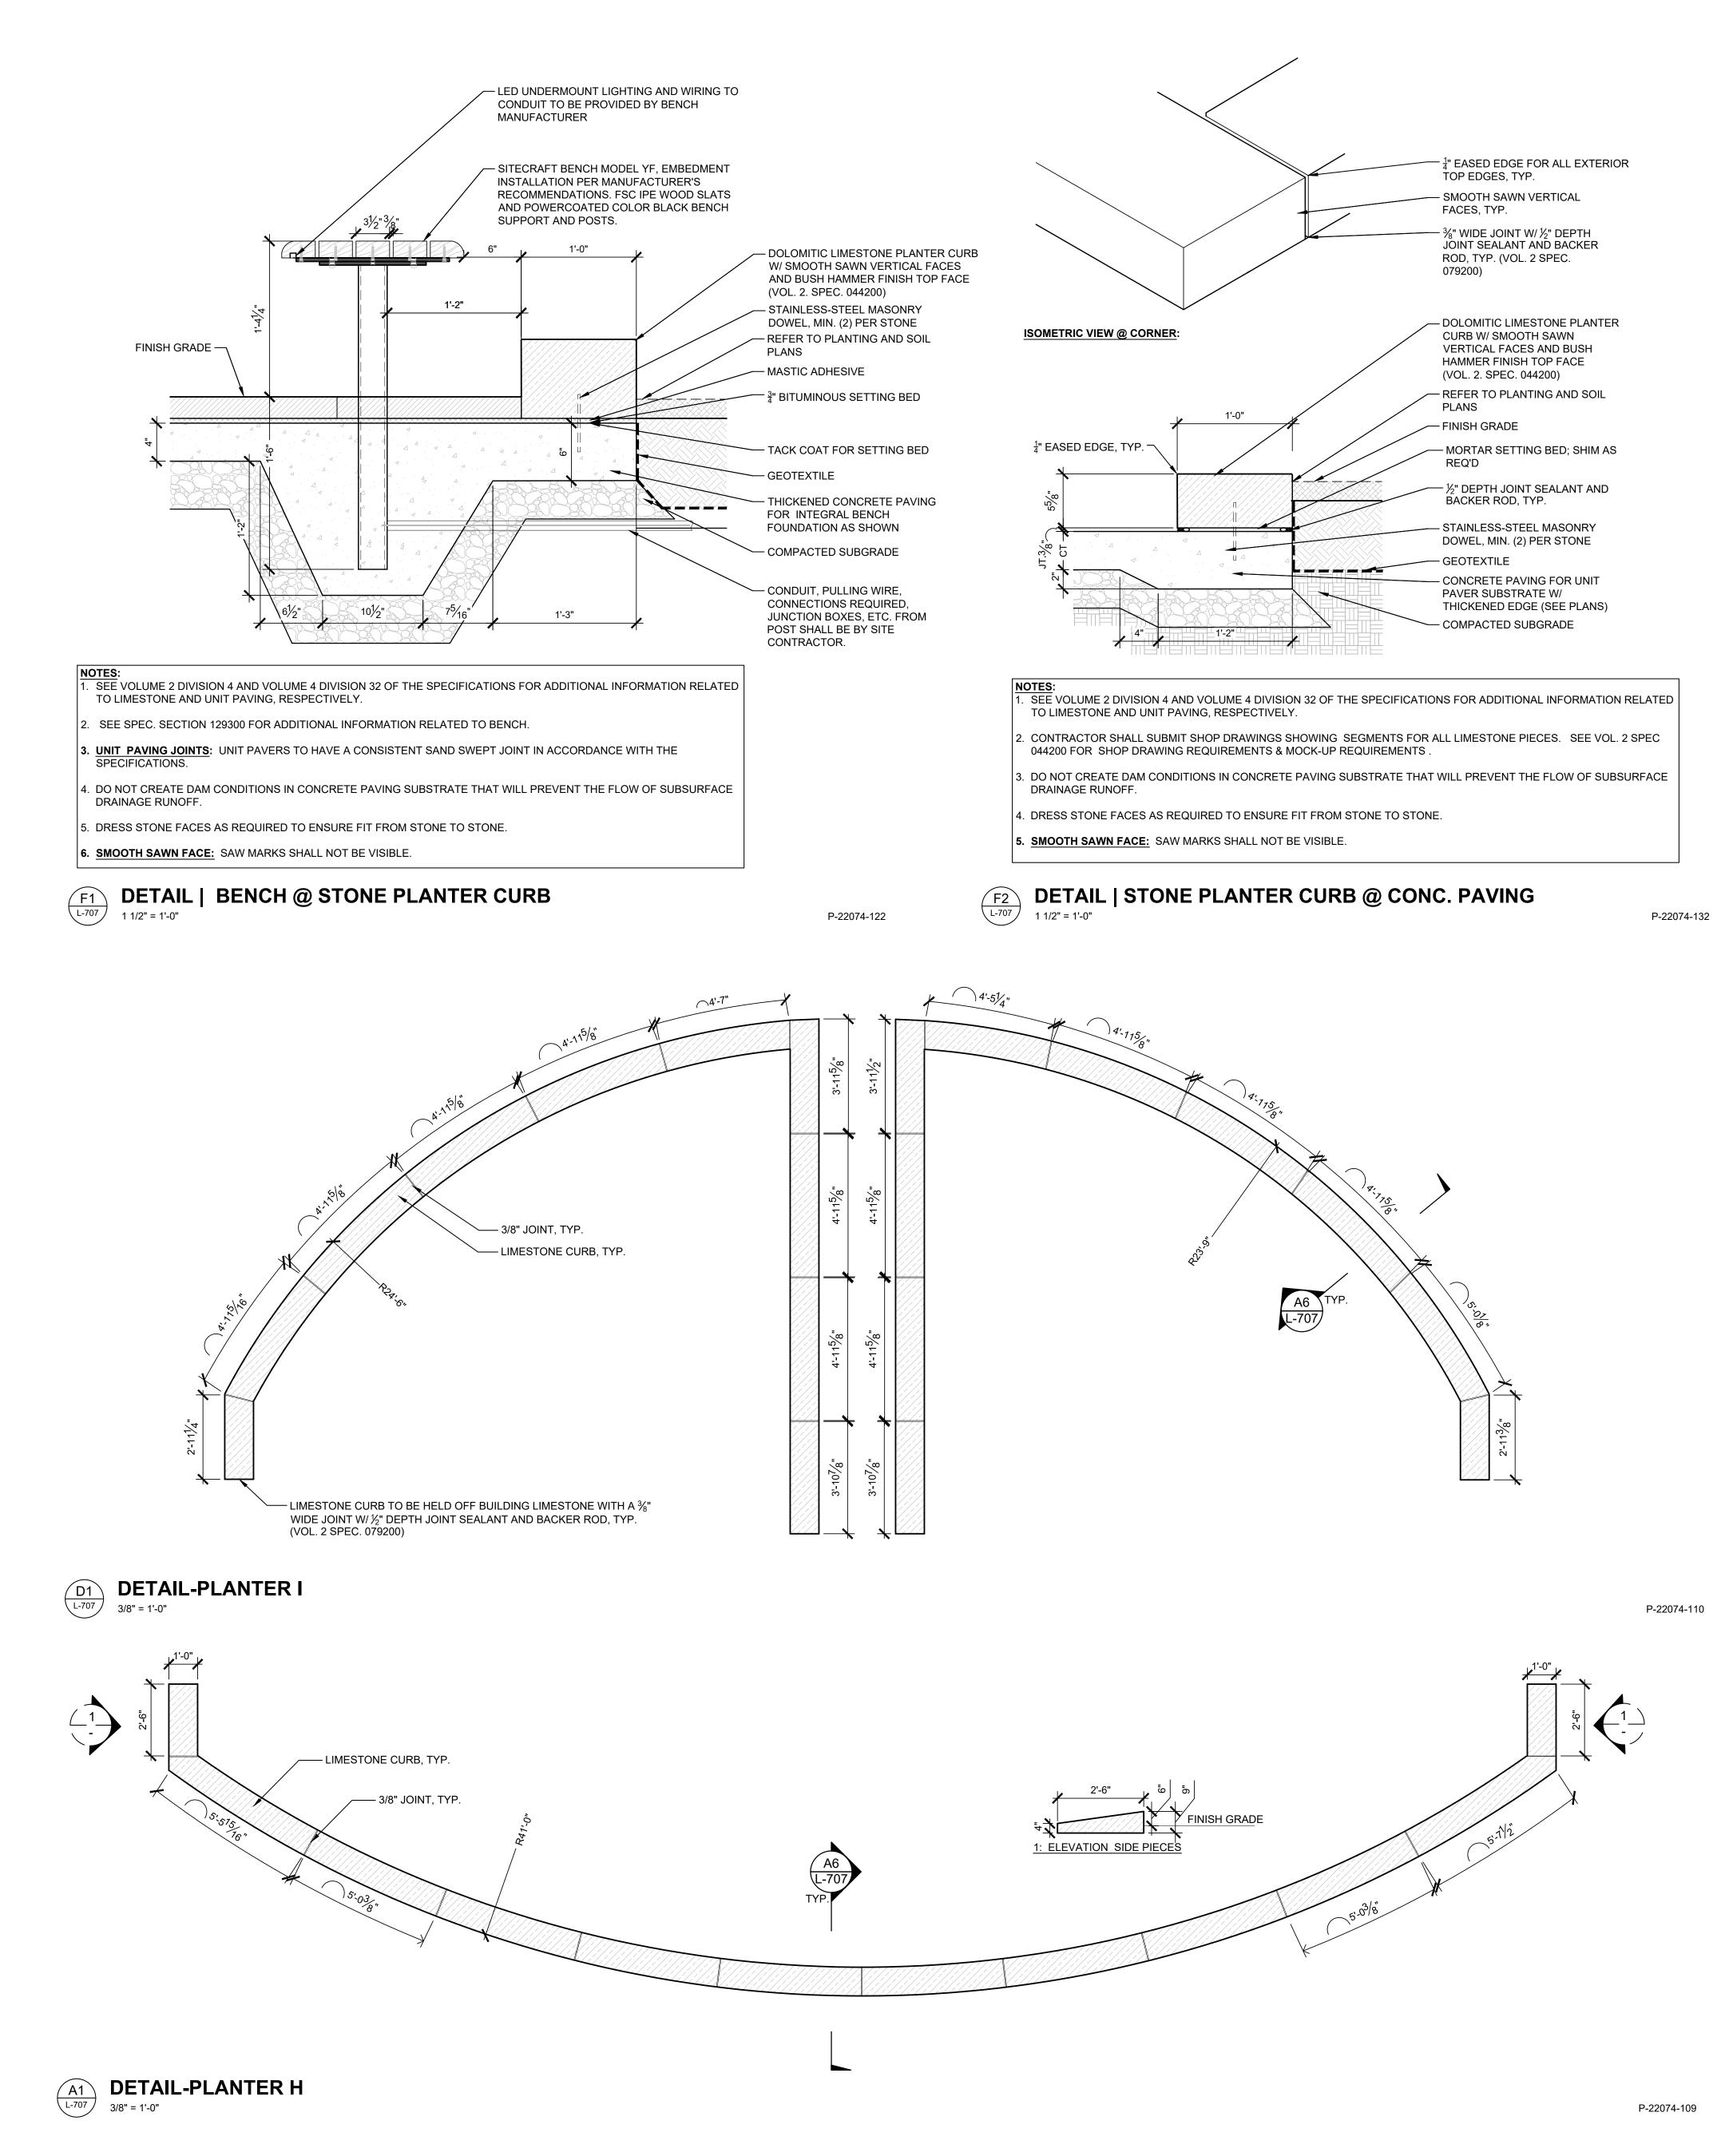

| CODE     | DESCRIPTION                                                                                                                                                                                                        | DETAIL   |  |  |
|----------|--------------------------------------------------------------------------------------------------------------------------------------------------------------------------------------------------------------------|----------|--|--|
| 12-01B   | INTERPRETIVE SIGN: NATIVE PRAIRIE                                                                                                                                                                                  | E5/L-702 |  |  |
| 12-02C   | DOG PARK RULES SIGN                                                                                                                                                                                                | B3/L-702 |  |  |
| 12-03-01 | WAYFINDING SIGN                                                                                                                                                                                                    | A5/L-702 |  |  |
| 12-03-02 | TRAIL MARKER SIGN                                                                                                                                                                                                  | A3/L-702 |  |  |
|          | SITE FURNISHINGS                                                                                                                                                                                                   |          |  |  |
| CODE     | DESCRIPTION                                                                                                                                                                                                        | DETAIL   |  |  |
| 12-93-01 | PICNIC TABLE, STANDARD: LANDSCAPE FORMS HARVEST TABLE DININING HT W/ TWO<br>DINING HT BENCHES. SURFACE MOUNT TABLE AND BENCHES PER MFR. RECOMENDATIONS.<br>COLOR CHARCOAL GREY                                     |          |  |  |
| 12-93-02 | PICNIC TABLE, ACCESSABLE: LANDSCAPE FORMS HARVEST TABLE DININING HT W/ ONE<br>DINING HT BENCH REGULAR & ONE DINING HT BENCH 45.5". SURFACE MOUNT TABLE AND<br>BENCHES PER MFR. RECOMENDATIONS. COLOR CHARCOAL GREY |          |  |  |
| 12-93-04 | DRINKING FOUNTAIN W/ PET BOWL: MOST DEPENDABLE FOUNTAIN MODEL `440SM` HI-LO<br>ADA OUTDOOR FOUNTAIN , FREEZE RESISTANT OPTION, COLOR BLACK, REFER TO MFR.<br>FOR INSTALLATION RECOMMENDATIONS.                     |          |  |  |
| 12-93-05 | DRINKING FOUNTAIN W/ JUG FILLER: MOST DEPENDABLE FOUNTAIN MODEL `440SM` HI-LO<br>ADA OUTDOOR FOUNTAIN , FREEZE RESISTANT OPTION, COLOR BLACK, REFER TO MFR.<br>FOR INSTALLATION RECOMMENDATIONS.                   |          |  |  |
| 12-93-06 | DOG WASTE STATION W/ BAG DISPENSER AND VENTED RECEPTACLE, REFER TO MFR. FOR INSTALLATION RECOMENDATIONS                                                                                                            |          |  |  |
| 12-93-07 | LITTER RECEPTACLE: FORMS+SURFACES, MODEL SLTNO-230S' TONYO 60-GALLON<br>CAPACITY, W/RAIN HAT, COLOR BLACK TEXTURE FINISH, 'NOTCH' PERFORATION PATTERN,<br>SURFACE MOUNTED PER MFR. RECOMENDATIONS.                 |          |  |  |
| 12-93-09 | BENCH: LANDSCAPE FORMS NEOLIVIANO 69", BACKED, THERMALLY MODIFIED ASH SLATS, SURFACE MOUNT PER MFR. RECOMENDATIONS                                                                                                 |          |  |  |
| 12-93-10 | LITTER RECEPTACLE ON CONCRETE PAD. REFER TO NOTE 12-93-07 FOR ADDITIONAL<br>PRODUCT INFO                                                                                                                           | E1/L-701 |  |  |
| 12-93-11 | UTILITY BOLLARD                                                                                                                                                                                                    | E3/L-702 |  |  |