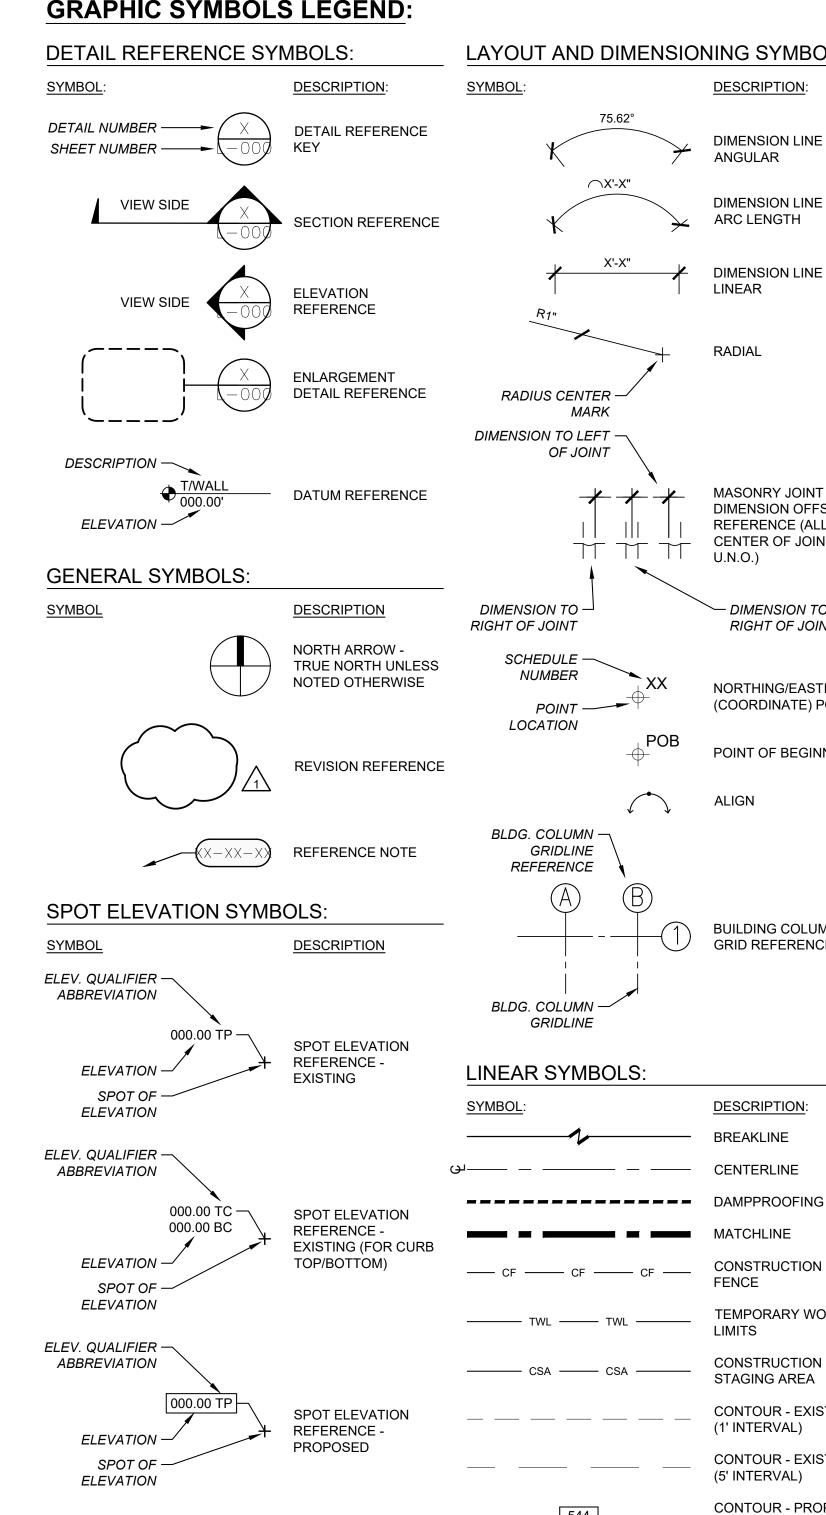

### **GRAPHIC SYMBOLS LEGEND:**

SPOT ELEVATION

PROPOSED (FOR

CURB TOP/BOTTOM)

**REFERENCE** -

ELEV. QUALIFIER -ABBREVIATION 000.00 TC

000.00 BC ELEVATION -SPOT OF -ELEVATION

BREAKLINE 

#### LAYOUT AND DIMENSIONING SYMBOLS:

DESCRIPTION:

ANGULAR

DIMENSION LINE -

**DIMENSION LINE -**

DIMENSION LINE -

LINEAR

ARC LENGTH

RADIAL MASONRY JOINT DIMENSION OFFSET REFERENCE (ALL TO CENTER OF JOINT U.N.O.) DIMENSION TO RIGHT OF JOINT NORTHING/EASTING (COORDINATE) POINT POINT OF BEGINNING ALIGN BUILDING COLUMN GRID REFERENCE

DESCRIPTION: CONSTRUCTION FENCE **TEMPORARY WORK** LIMITS CONSTRUCTION STAGING AREA **CONTOUR - EXISTING** (1' INTERVAL) **CONTOUR - EXISTING** (5' INTERVAL) CONTOUR - PROPOSED (1' INTERVAL) **CONTOUR - PROPOSED** (5' INTERVAL) — — — EASEMENT LINE — — — — SETBACK LINE