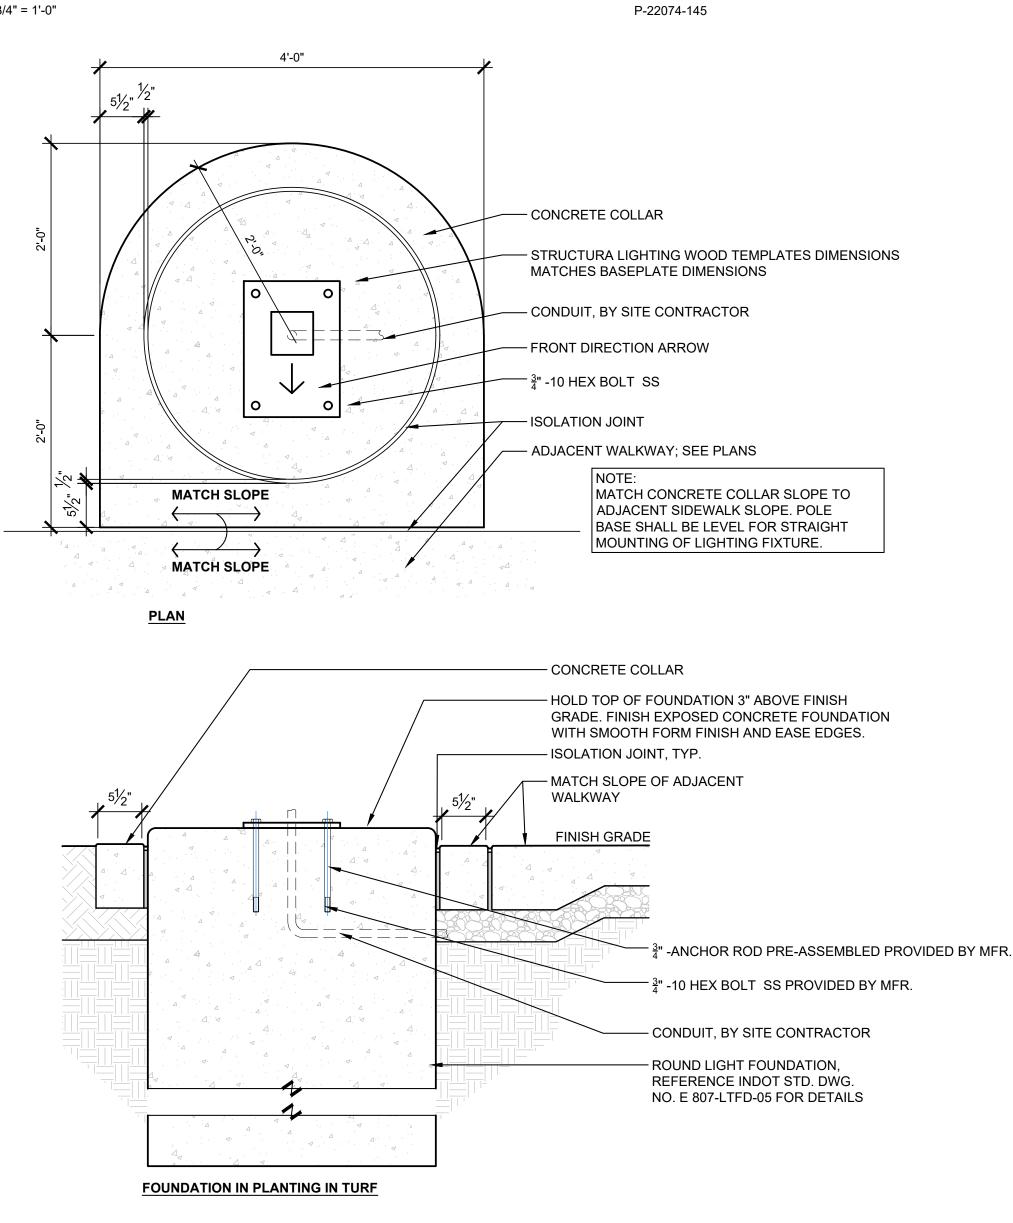

E RUNOFF.

4. DRESS STONE FACES AS REQUIRED TO ENSURE FIT FROM STONE TO STONE.

5. <u>SMOOTH SAWN FACE:</u> SAW MARKS SHALL NOT BE VISIBLE.

## A6 L-707 DETAIL | STONE PLANTER CURB @ UNIT PAVING











- CAST-IN-PLACE CONCRETE FOUNDATION WITH (5) #6 EACH WAY TOP & BOTTOM REINFORCEMENT

----- DOLOMITIC LIMESTONE BASE UNITS

LANDSCAPE ARCHITECT TO ENSURE PROPER COORDINATION. ----- (4) #5 EACH WAY W/ A PERIMETER #5 ROUND TIE REINFORCEMENT

COORDINATE THE ATTACHMENT DETAILS OF THE SCULPTURE WITH THE FABRICATOR BEFORE PROCEEDING WITH THE INSTALLATION OF REBAR AND FORMING THE BASE. SUBMIT SHOP DRAWINGS FOR THE REBAR ALONG WITH FABRICATOR SHOP DRAWINGS TO THE

------ PERIMETER #6 ROUND TIE TOP & BOTTOM REINFORCEMENT













# D3 L-709 DETAIL-STRUCTURA RING LIGHT FOUNDAITON 3/4" = 1'-0"







#### NOTES:

- Engineering is complete.
- Poles should be oriented so that the pad eyes are in line with the cables.
- 4. verified before Final Engineering begins.

- 13. Layout and elevation not to scale.

NOTE: SEE DETAIL D3/L-709 FOR FOUNDATION DESIGN.



| -    | procession of the second | 10000000000000000000000000000000000000 |                   |
|------|--------------------------|----------------------------------------|-------------------|
| TTEM | QTY                      | PART NUMBER                            |                   |
| RD1  | 1                        | AURA-RNG-D-12-L35SO-S(XX)-CA-MOD       | Aura Ring, Dire   |
| P    | 4                        | PIPE-16.5-8-S-C(XX)-CAT1-STD           | Pipe P            |
| CAB1 | 2                        | CAB-516-119-ST