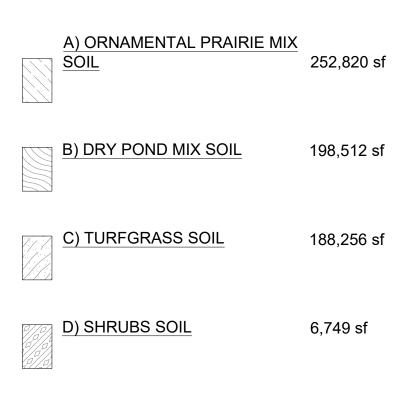

ON SHOWN UNLESS NOTED OR DIMENSIONED OTHERWISE.
- 6. COMMENCEMENT OF SOILS PLACEMENT SCOPE CONSTITUTES ACCEPTANCE OF SITE CONDITIONS. ENSURE THAT NECESSARY AND SPECIFIED SUBGRADE CONDITIONS HAVE BEEN ACHIEVED PRIOR TO PLACEMENT OF SOILS, INCLUDING POSITIVE DRAINAGE AND INFILTRATION OF PRECIPITATION.
- PROVIDE MINIMUM SOIL DEPTHS PER SPECIFICATION SECTION 329113 SOIL PREPARATION. PLACE SOIL IN 6" MAXIMUM LIFTS AND COMPACT LIGHTLY (SEE SPECIFICATION SECTION 329113 FOR COMPACTION RATES). PERFORM PERCOLATION TESTS AT EACH LIFT TO ENSURE ADEQUATE DRAINAGE.
- 8. INSTALL SOIL TO AN ELEVATION THAT ASSUMES A MINIMUM OF 2" ORGANIC MULCH WILL BE PROVIDED IN ALL PLANTING BEDS (NON-LAWN AREAS).
- 9. REFER TO SPECIFICATION SECTION 329113 SOIL PREPARATION FOR ADDITIONAL INFORMATION.

#### SOIL SCHEDULE









- 1. WORK SHOWN ON THE DRAWINGS SHALL BE BASE BID UNLESS SPECIFICALLY NOTED TO BE BY ALTERNATE BID.
- 2. COORDINATE WORK WITH OTHER DESIGN DISCIPLINES.
- 3. PARTICIPATE IN THE PRE-INSTALLATION CONFERENCE FOR THE PLANTING SCOPE OF WORK, ACCORDING TO THE PROJECT SPECIFICATIONS, PRIOR TO COMMENCEMENT.
- 4. EXISTING AND PROPOSED UTILITIES THAT ARE SHOWN ARE FOR REFERENCE ONLY. REFER TO THE SITE SURVEY FOR EXISTING UTILITIES AND VERIFY ALL IN THE FIELD. REFER TO AND COORDINATE WITH DRAWINGS PREPARED BY OTHER DESIGN DISCIPLINES FOR PROPOSED ALL PROPOSED UTILITIES.
- 5. MATCH GRAPHIC REPRESENTATION SHOWN UNLESS NOTED OR DIMENSIONED OTHERWISE.
- COMMENCEMENT OF SOILS PLACEMENT SCOPE CONSTITUTES ACCEPTANCE OF SITE CONDITIONS. ENSURE THAT NECESSARY AND SPECIFIED SUBGRADE CONDITIONS HAVE BEEN