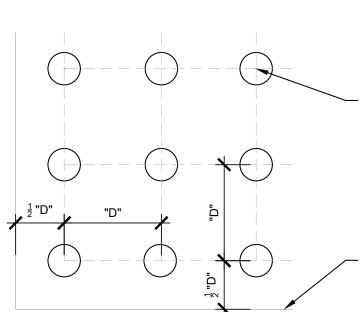

----------|----------------------------------------|-------------------|
| TTEM | QTY                      | PART NUMBER                            |                   |
| RD1  | 1                        | AURA-RNG-D-12-L35SO-S(XX)-CA-MOD       | Aura Ring, Dire   |
| P    | 4                        | PIPE-16.5-8-S-C(XX)-CAT1-STD           | Pipe P            |
| CAB1 | 2                        | CAB-516-119-STT-STD                    |                   |
| CAB2 | 1                        | CC-38                                  |                   |
| ENG  | 1                        | Final Engineering                      | Sealed Letter wit |
|      |                          | 1. <b>A</b> 1.                         |                   |



A1 L-710 DETAIL-FREESTANDING RING LIGHT







PLANT SPACING ALL EQUAL OR AS SHOWN ON THE PLANTING PLAN. "D" = ON CENTER SPACING





- PLANT CENTER

PLANTING PLAN

- PLANT CENTER - PLANT SPACING ALL EQUAL OR AS SHOWN ON THE

– 2" MULCH - SEE SPECIFICATION — PERENNIAL OR NATIVE GRASS PLUG - TOP OF PLUG FLUSH W/ SURROUNDING PLANTING SOIL

- SPECIFIED SOIL MIX





| MAP KEY:                  | ZONE # | DRIP VALVE             | WIRE PATH w/ COMPONENTS      | ZONE # | VALVE TYPE          | WIRE PATH w/COMPONENTS                     | QC# | VALVE TYPE      | WIRE PATH     |
|---------------------------|--------|------------------------|------------------------------|--------|---------------------|--------------------------------------------|-----|-----------------|---------------|
|                           | 01     | RAINBIRD: XCZ-100-