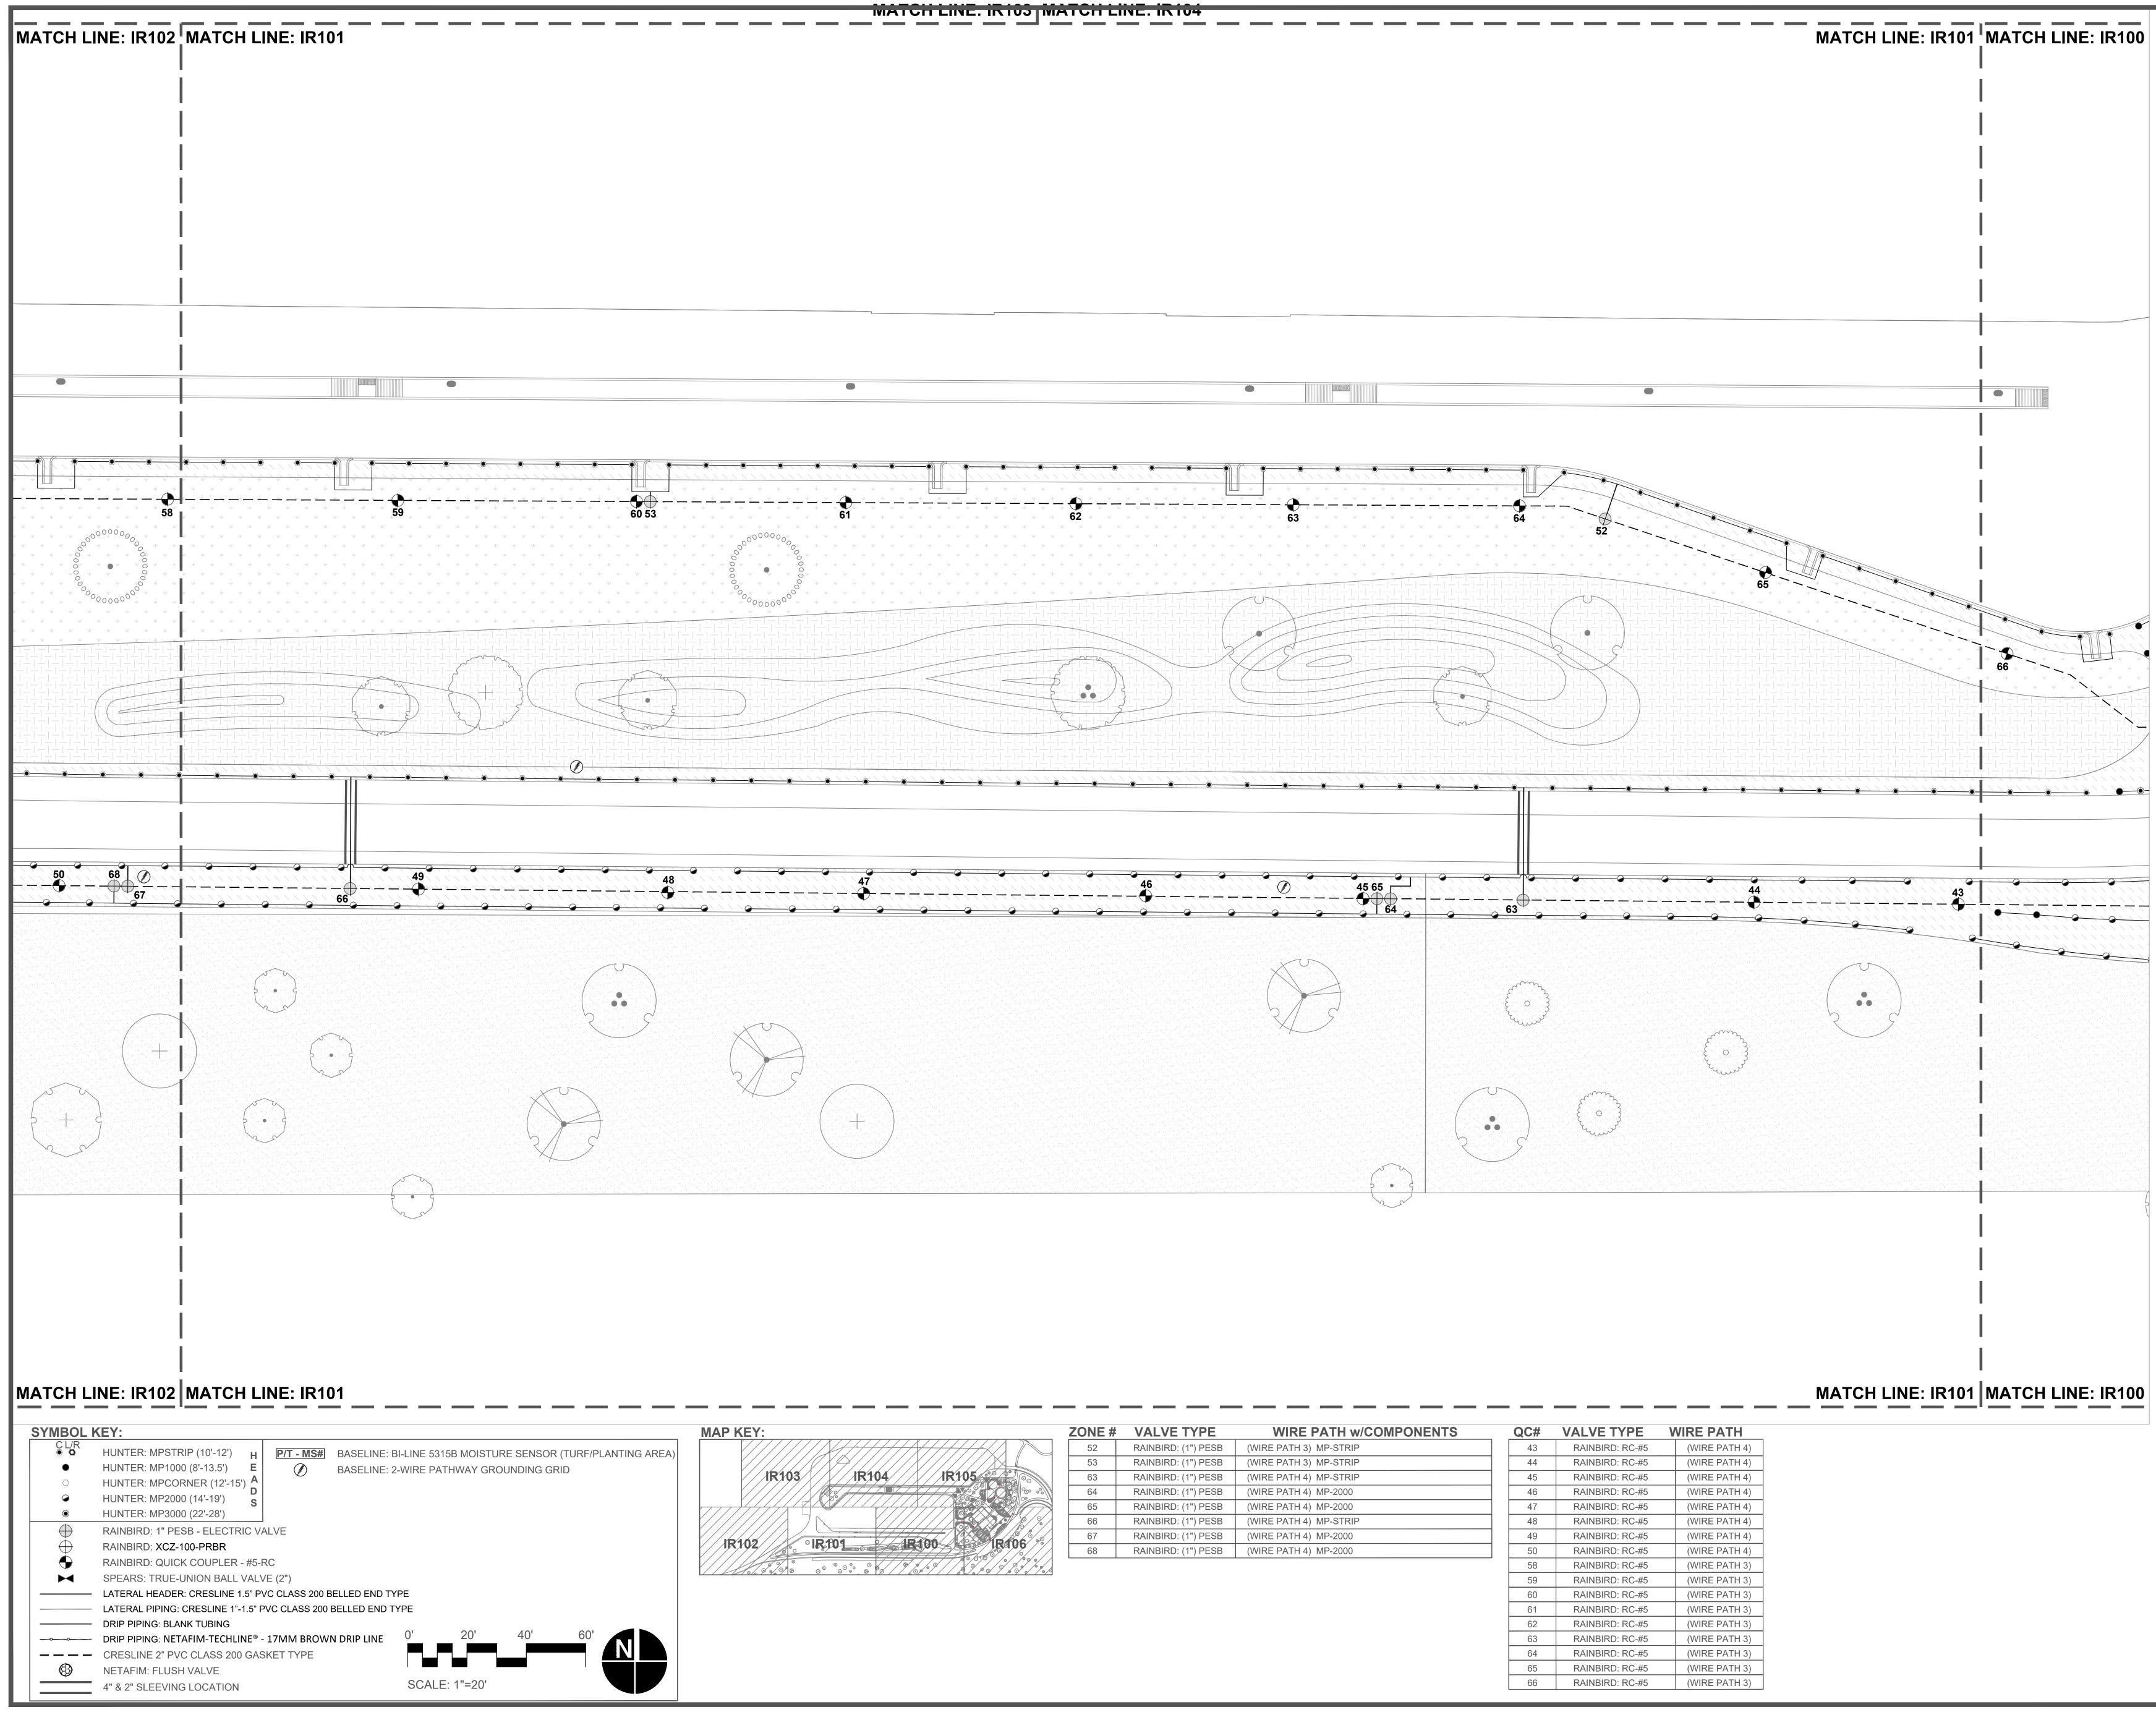

### **GENERAL NOTES | SITE FEATURES PLANS**:

1. DO NOT SCALE DRAWINGS FOR FIELD LAYOUT.

2. COORDINATE ALL WORK WITH OTHER DESIGN DISCIPLINES.

3. EXISTING AND PROPOSED UTILITIES THAT ARE SHOWN ARE FOR REFERENCE ONLY. REFER TO THE SITE SURVEY FOR EXISTING UTILITIES AND VERIFY ALL IN THE FIELD. REFER TO THE SITE ELECTRICAL PLAN FOR PROPOSED SITE LIGHTING AND POWER DISTRIBUTION EQUIPMENT. REFER TO CIVIL DRAWINGS FOR ALL OTHER PROPOSED

4. REFERENCE NOTES SCHEDULE MAY APPEAR ON MULTIPLE SHEETS. NOT ALL REFERENCE NOTES APPEAR ON

5. REFER TO A2/L-701 FOR CONCRETE PAVING JOINT DETAILS.

### **GENERAL NOTES | SITE FEATURES PLANS:**

- 1. DO NOT SCALE DRAWINGS FOR FIELD LAYOUT.
- 2. COORDINATE ALL WORK WITH OTHER DESIGN DISCIPLINES.
- 3. EXISTING AND PROPOSED UTILITIES THAT ARE SHOWN ARE FOR REFERENCE ONLY. REFER TO THE SITE SURVEY FOR EXISTING UTILITIES AND VERIFY ALL IN THE FIELD. REFER TO THE SITE ELECTRICAL PLAN FOR PROPOSED SITE LIGHTING AND POWER DISTRIBUTION EQUIPMENT. REFER TO CIVIL DRAWINGS FOR ALL OTHER PROPOSED UTILITIES.
- 4. REFERENCE NOTES SCHEDULE MAY APPEAR ON MULTIPLE SHEETS. NOT ALL REFERENCE NOTES APPEAR ON EACH SHEET.
- 5. REFER TO A2/L-701 FOR CONCRETE PAVING JOINT DETAILS. 5.1. 'IJ' DENOTES ISOLATION JOINT.

5.2. 'CJ-A' DENOTES CONTRACTION JOINT 'A'.

- 6. ALL CONCRETE PAVING JOINTS SHALL BE CONTRACTION JOINT 'A' UNLESS INDICATED OTHERWISE.
- 7. ALL ISOLATION AND CONCRETE JOINTS FOR CONCRETE CURBS SHALL ALIGN WITH RESPECTIVE ISOLATION AND CONTRACTION JOINT SPACING OF ADJACENT CONCRETE PAVEMENTS AND SIDEWALKS. SEE CURB DETAILS FOR ADDITIONAL INFORMATION, IF APPLICABLE.
- 8. REFER TO CIVIL DRAWINGS FOR ALL PAVING NOT HATCHED ON THESE DRAWINGS UNLESS OTHERWISE INDICATED IN THE LANDSCAPE DRAWINGS.
- 9. THE LANDSCAPE ARCHITECT'S ELECTRONIC DESIGN DATA FILE(S) MAY BE MADE AVAILABLE TO THE SUCCESSFUL BIDDER(S) FOR LAYOUT PURPOSES UPON REQUEST AND RECEIPT OF A SIGNED "WAIVER OF CLAIMS FOR USE OF ELECTRONIC DATA" FORM.