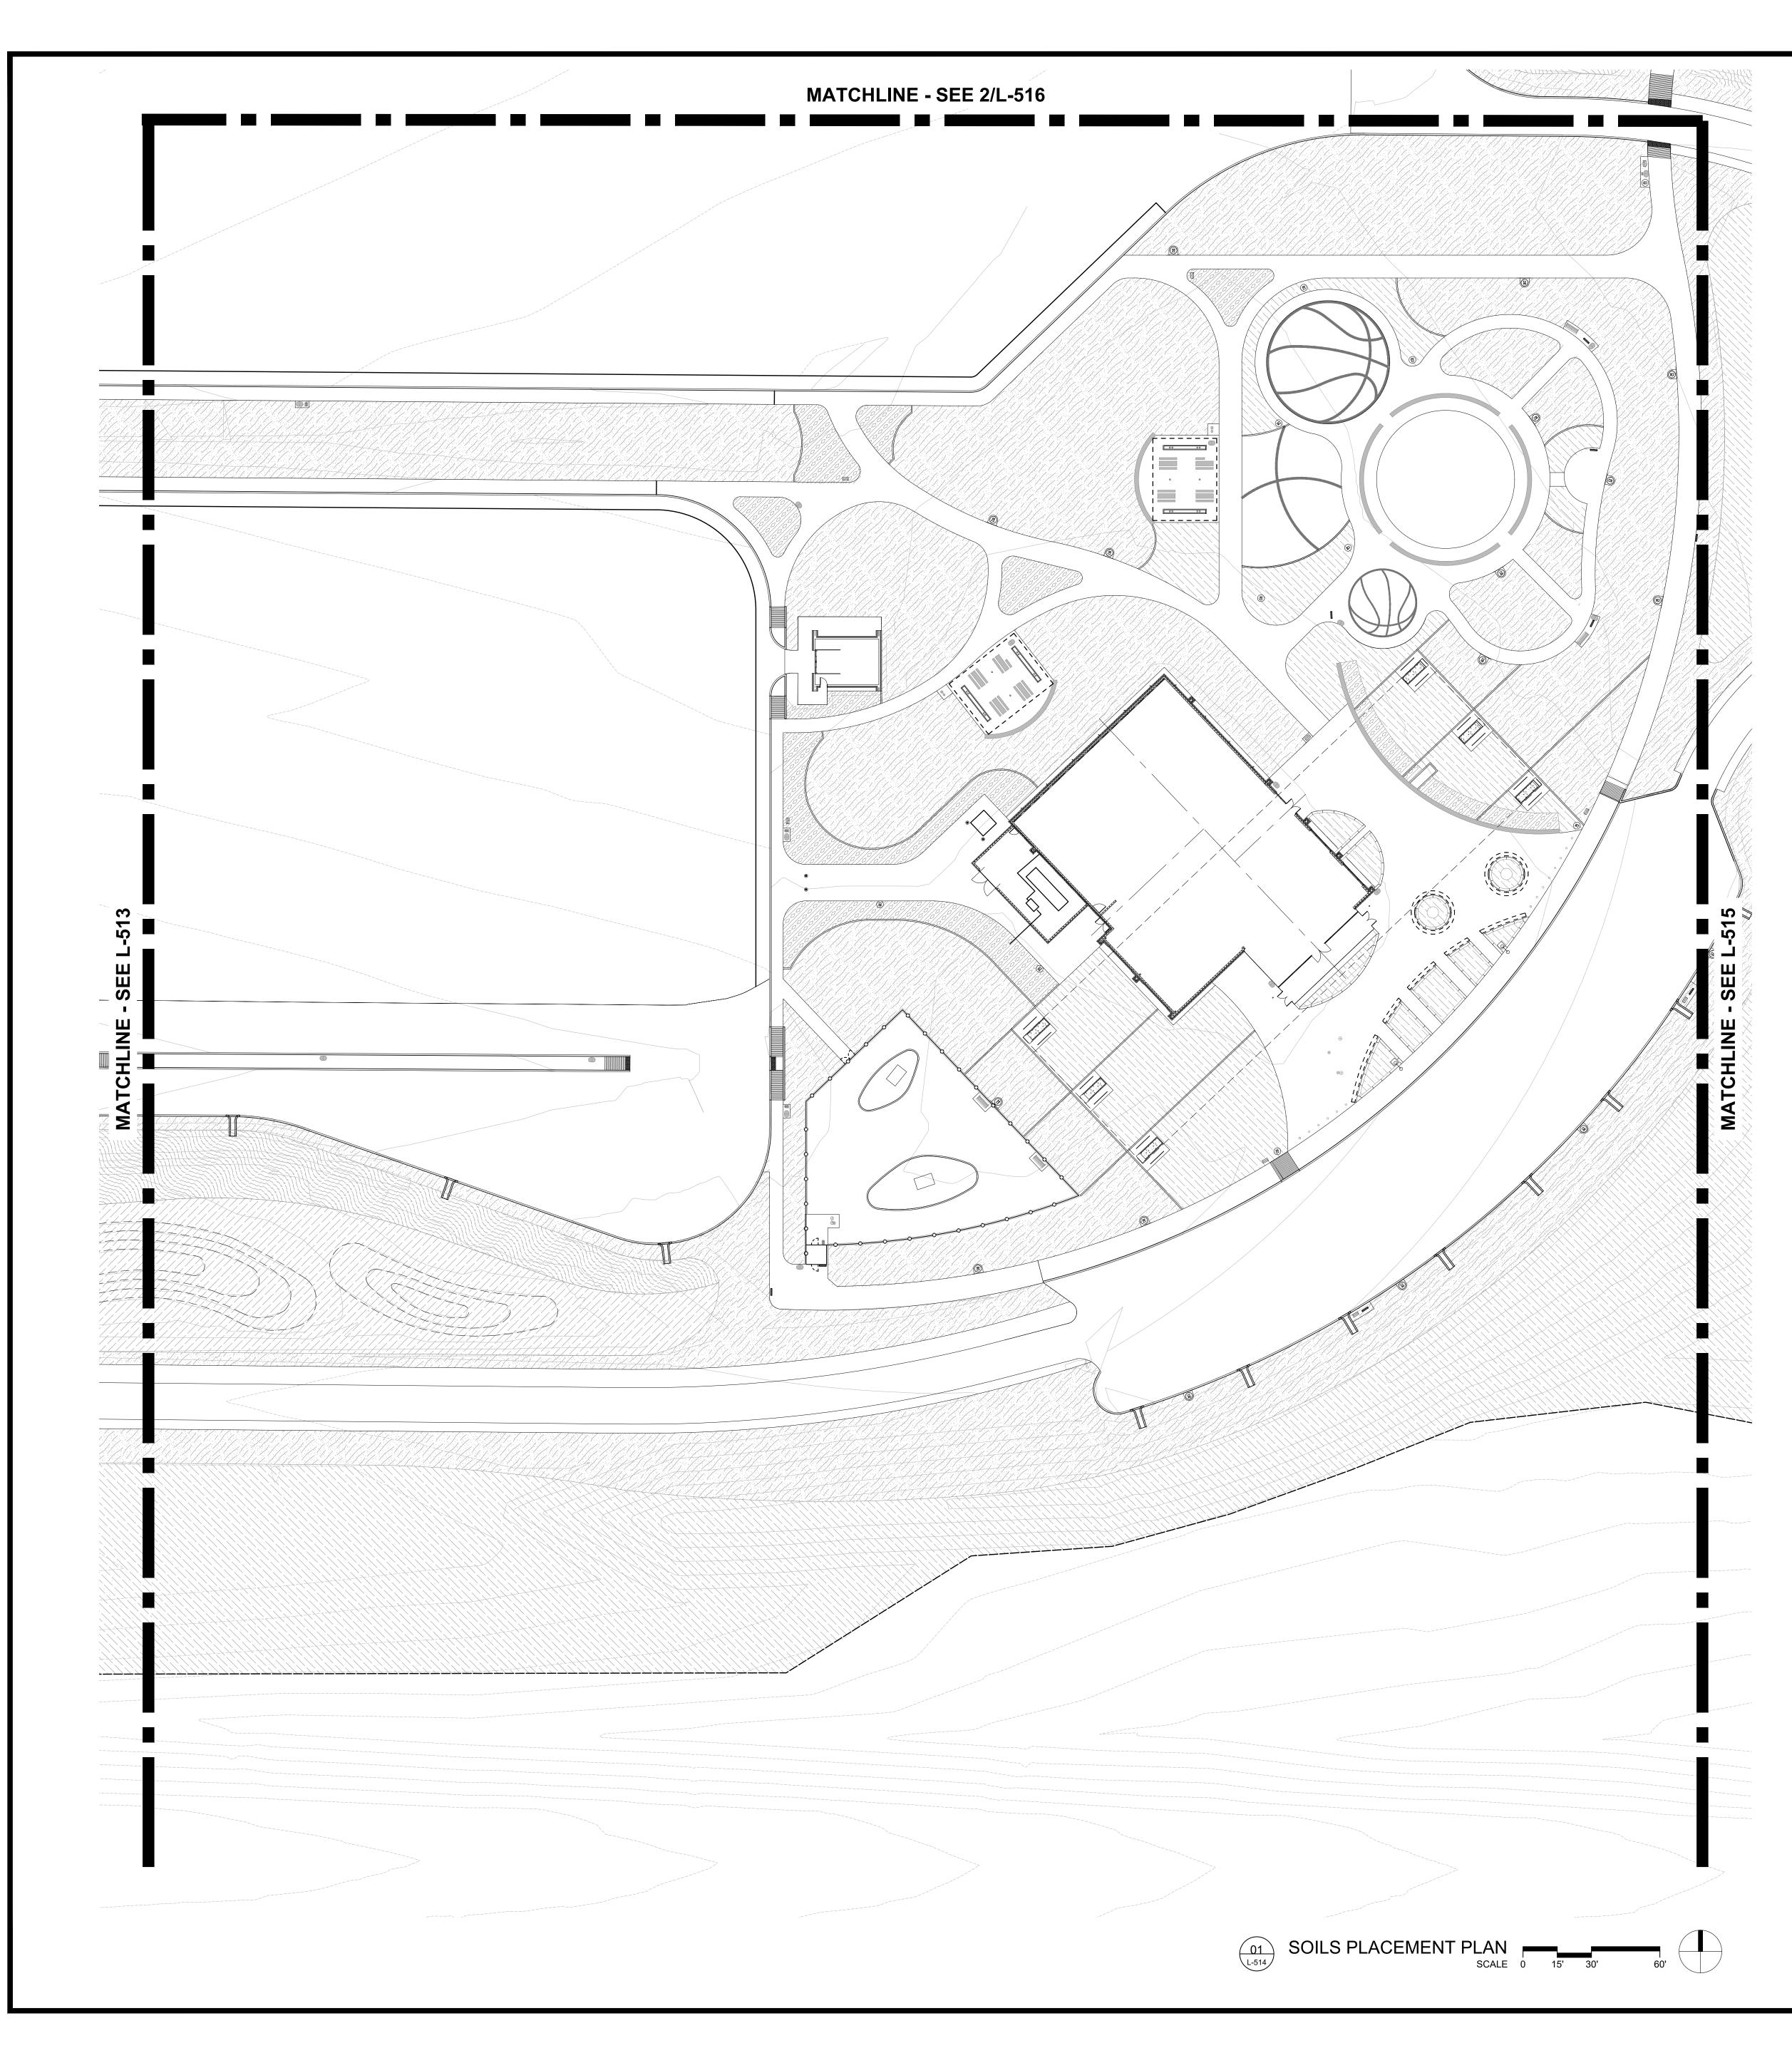

NAGE AND INFILTRATION OF PRECIPITATION.
- 7. PROVIDE MINIMUM SOIL DEPTHS PER SPECIFICATION SECTION 329113 SOIL PREPARATION. PLACE SOIL IN 6" MAXIMUM LIFTS AND COMPACT LIGHTLY (SEE SPECIFICATION SECTION 329113 FOR COMPACTION RATES). PERFORM PERCOLATION TESTS AT EACH LIFT TO ENSURE ADEQUATE DRAINAGE.
- 8. INSTALL SOIL TO AN ELEVATION THAT ASSUMES A MINIMUM OF 2" ORGANIC MULCH WILL BE PROVIDED IN ALL PLANTING BEDS (NON-LAWN AREAS).
- 9. REFER TO SPECIFICATION SECTION 329113 SOIL PREPARATION FOR ADDITIONAL INFORMATION.

#### SOIL SCHEDULE

| A) ORNAMENTAL PRAIRIE MIX<br>SOIL | 252,820 sf |
|-----------------------------------|------------|
| B) DRY POND MIX SOIL              | 198,512 sf |
| C) TURFGRASS SOIL                 | 188,256 sf |
| D) SHRUBS SOIL                    | 6,749 sf   |





Last Saved By: jneedham Printed:8/19/24 P:\IN\2022\22074 - Centerville Welcome Center LA\CAD\03-AutoCAD\Sheet\L-510 - Soils Placement Plan.dwg Aug 19, 2024-10:3

### **GENERAL NOTES | SITE SOILS PLANS:**

- 1. WORK SHOWN ON THE DRAWINGS SHALL BE BASE BID UNLESS SPECIFICALLY NOTED TO BE BY ALTERNATE BID.
- 2. COORDINATE WORK WITH OTHER DESIGN DISCIPLINES.
- 3. PARTICIPATE IN THE PRE-INSTALLATION CONFERENCE FOR THE PLANTING SCOPE OF WORK, ACCORDING TO THE PROJECT SPECIFICATIONS, PRIOR TO COMMENCEMENT.
- 4. EXISTING AND PROPOSED UTILITIES THAT ARE SHOWN ARE FOR REFERENCE ONLY. REFER TO THE SITE SURVEY FOR EXISTING UTILITIES AND VERIFY ALL IN THE FIELD. REFER TO AND COORDINATE WITH DRAWINGS PREPARED BY OTHER DESIGN DISCIPLINES FOR PROPOSED ALL PROPOSED UTILITIES.
- 5. MATCH GRAPHIC REPRESENT