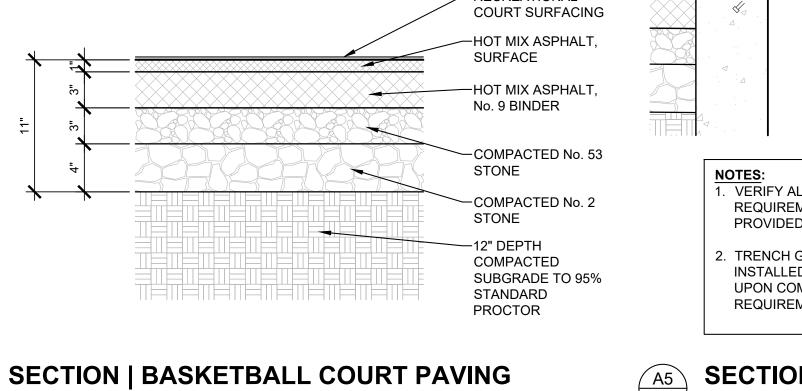

| CODE     | DESCRIPTION                                                                                                                                                                                                        | DETAIL   |  |  |
|----------|--------------------------------------------------------------------------------------------------------------------------------------------------------------------------------------------------------------------|----------|--|--|
| 12-01B   | INTERPRETIVE SIGN: NATIVE PRAIRIE                                                                                                                                                                                  | E5/L-702 |  |  |
| 12-02C   | DOG PARK RULES SIGN                                                                                                                                                                                                | B3/L-702 |  |  |
| 12-03-01 | WAYFINDING SIGN                                                                                                                                                                                                    | A5/L-702 |  |  |
| 12-03-02 | TRAIL MARKER SIGN                                                                                                                                                                                                  | A3/L-702 |  |  |
|          | SITE FURNISHINGS                                                                                                                                                                                                   |          |  |  |
| CODE     | DESCRIPTION                                                                                                                                                                                                        | DETAIL   |  |  |
| 12-93-01 | PICNIC TABLE, STANDARD: LANDSCAPE FORMS HARVEST TABLE DININING HT W/ TWO<br>DINING HT BENCHES. SURFACE MOUNT TABLE AND BENCHES PER MFR. RECOMENDATIONS.<br>COLOR CHARCOAL GREY                                     |          |  |  |
| 12-93-02 | PICNIC TABLE, ACCESSABLE: LANDSCAPE FORMS HARVEST TABLE DININING HT W/ ONE<br>DINING HT BENCH REGULAR & ONE DINING HT BENCH 45.5". SURFACE MOUNT TABLE AND<br>BENCHES PER MFR. RECOMENDATIONS. COLOR CHARCOAL GREY |          |  |  |
| 12-93-04 | DRINKING FOUNTAIN W/ PET BOWL: MOST DEPENDABLE FOUNTAIN MODEL `440SM` HI-LO<br>ADA OUTDOOR FOUNTAIN , FREEZE RESISTANT OPTION, COLOR BLACK, REFER TO MFR.<br>FOR INSTALLATION RECOMMENDATIONS.                     |          |  |  |
| 12-93-05 | DRINKING FOUNTAIN W/ JUG FILLER: MOST DEPENDABLE FOUNTAIN MODEL `440SM` HI-LO<br>ADA OUTDOOR FOUNTAIN , FREEZE RESISTANT OPTION, COLOR BLACK, REFER TO MFR.<br>FOR INSTALLATION RECOMMENDATIONS.                   |          |  |  |
| 12-93-06 | DOG WASTE STATION W/ BAG DISPENSER AND VENTED RECEPTACLE, REFER TO MFR. FOR INSTALLATION RECOMENDATIONS                                                                                                            |          |  |  |
| 12-93-07 | LITTER RECEPTACLE: FORMS+SURFACES, MODEL SLTNO-230S' TONYO 60-GALLON<br>CAPACITY, W/RAIN HAT, COLOR BLACK TEXTURE FINISH, 'NOTCH' PERFORATION PATTERN,<br>SURFACE MOUNTED PER MFR. RECOMENDATIONS.                 |          |  |  |
| 12-93-09 | BENCH: LANDSCAPE FORMS NEOLIVIANO 69", BACKED, THERMALLY MODIFIED ASH SLATS, SURFACE MOUNT PER MFR. RECOMENDATIONS                                                                                                 |          |  |  |
| 12-93-10 | LITTER RECEPTACLE ON CONCRETE PAD. REFER TO NOTE 12-93-07 FOR ADDITIONAL<br>PRODUCT INFO                                                                                                                           | E1/L-701 |  |  |
| 12-93-11 | UTILITY BOLLARD                                                                                                                                                                                                    | E3/L-702 |  |  |