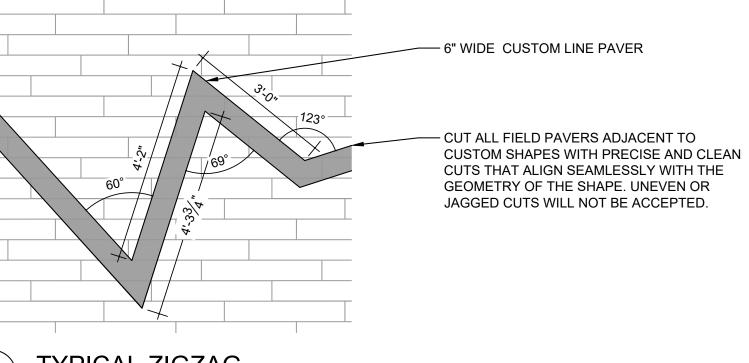

4. REFERENCE NOTES SCHEDULE MAY APPEAR ON MULTIPLE SHEETS. NOT ALL REFERENCE NOTES APPEAR ON

5. REFER TO A2/L-701 FOR CONCRETE PAVING JOINT DETAILS.

### **GENERAL NOTES | SITE FEATURES PLANS:**

- 1. DO NOT SCALE DRAWINGS FOR FIELD LAYOUT.
- 2. COORDINATE ALL WORK WITH OTHER DESIGN DISCIPLINES.
- 3. EXISTING AND PROPOSED UTILITIES THAT ARE SHOWN ARE FOR REFERENCE ONLY. REFER TO THE SITE SURVEY FOR EXISTING UTILITIES AND VERIFY ALL IN THE FIELD. REFER TO THE SITE ELECTRICAL PLAN FOR PROPOSED SITE LIGHTING AND POWER DISTRIBUTION EQUIPMENT. REFER TO CIVIL DRAWINGS FOR ALL OTHER PROPOSED UTILITIES.
- 4. REFERENCE NOTES SCHEDULE MAY APPEAR ON MULTIPLE SHEETS. NOT ALL REFERENCE NOTES APPEAR ON EACH SHEET.
- 5. REFER TO A2/L-701 FOR CONCRETE PAVING JOINT DETAILS. 5.1. 'IJ' DENOTES ISOLATION JOINT.

5.2. 'CJ-A' DENOTES CONTRACTION JOINT 'A'.

- 6. ALL CONCRETE PAVING JOINTS SHALL BE CONTRACTION JOINT 'A' UNLESS INDICATED OTHERWISE.
- 7. ALL ISOLATION AND CONCRETE JOINTS FOR CONCRETE CURBS SHALL ALIGN WITH RESPECTIVE ISOLATION AND CONTRACTION JOINT SPACING OF ADJACENT CONCRETE PAVEMENTS AND SIDEWALKS. SEE CURB DETAILS FOR ADDITIONAL INFORMATION, IF APPLICABLE.
- 8. REFER TO CIVIL DRAWINGS FOR ALL PAVING NOT HATCHED ON THESE DRAWINGS UNLESS OTHERWISE INDICATED IN THE LANDSCAPE DRAWINGS.
- 9. THE LANDSCAPE ARCHITECT'S ELECTRONIC DESIGN DATA FILE(S) MAY BE MADE AVAILABLE TO THE SUCCESSFUL BIDDER(S) FOR LAYOUT PURPOSES UPON REQUEST AND RECEIPT OF A SIGNED "WAIVER OF CLAIMS FOR USE OF ELECTRONIC DATA" FORM.