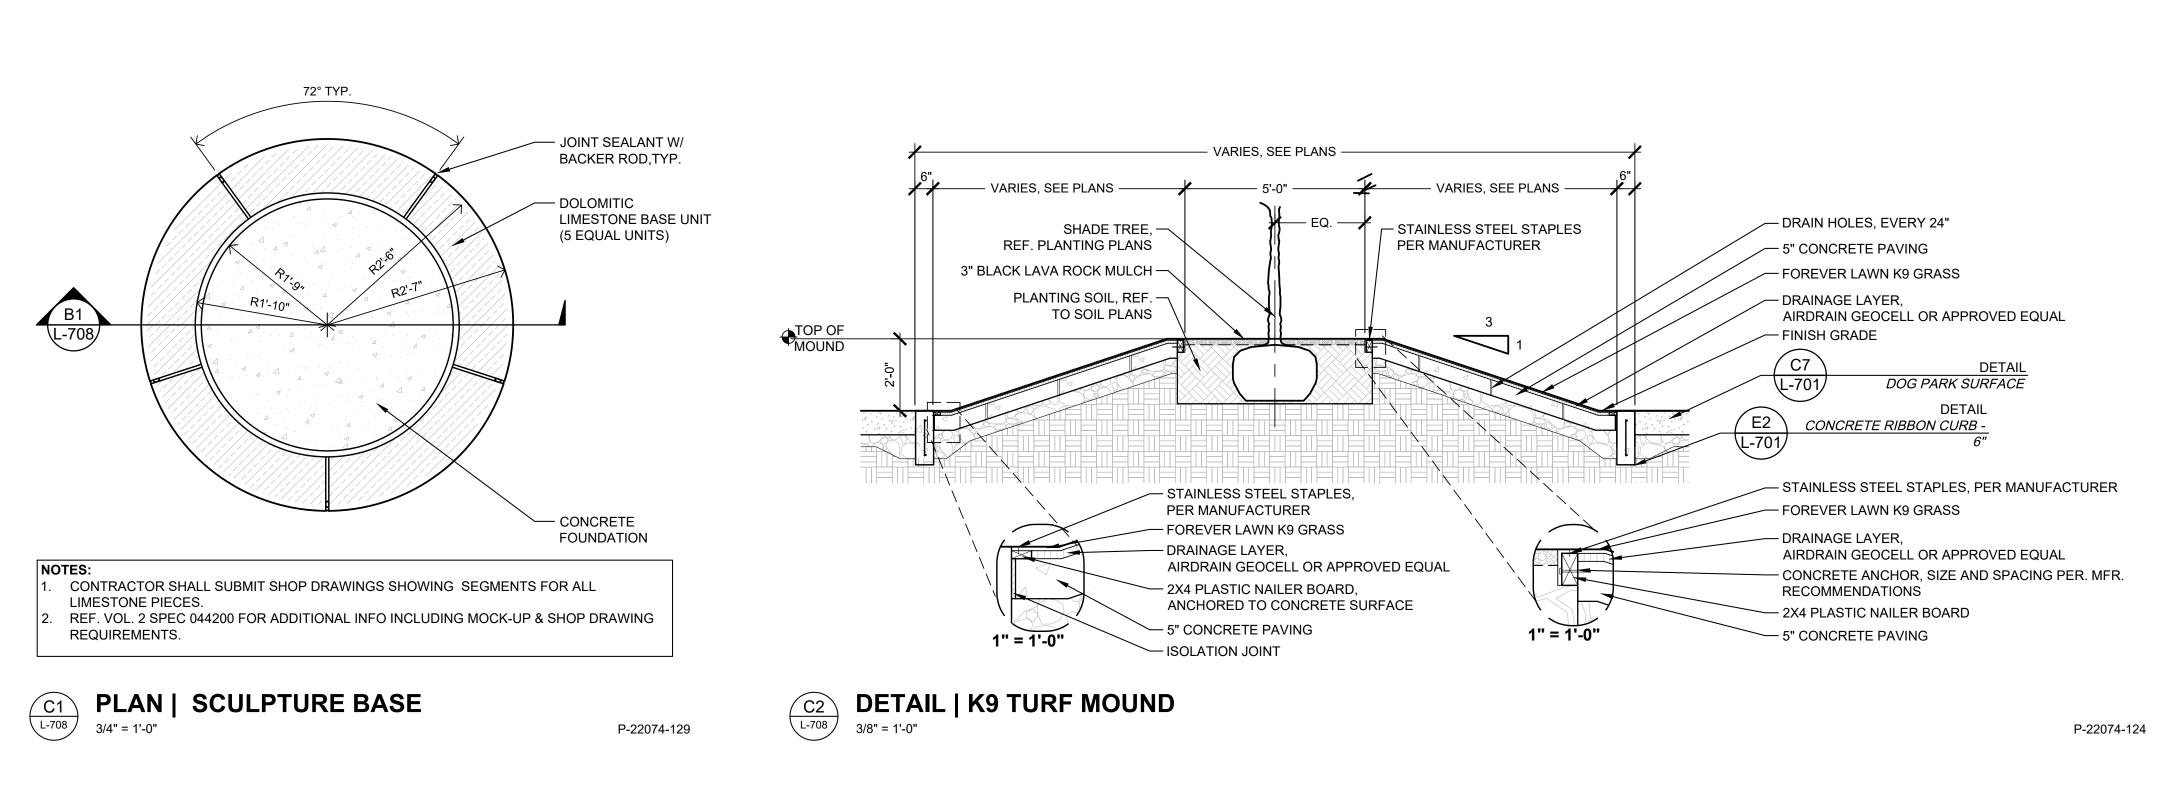

| CODE     | DESCRIPTION                                                                                                                                                                                                        | DETAIL   |  |  |
|----------|--------------------------------------------------------------------------------------------------------------------------------------------------------------------------------------------------------------------|----------|--|--|
| 12-01B   | INTERPRETIVE SIGN: NATIVE PRAIRIE                                                                                                                                                                                  | E5/L-702 |  |  |
| 12-02C   | DOG PARK RULES SIGN                                                                                                                                                                                                | B3/L-702 |  |  |
| 12-03-01 | WAYFINDING SIGN                                                                                                                                                                                                    | A5/L-702 |  |  |
| 12-03-02 | TRAIL MARKER SIGN                                                                                                                                                                                                  | A3/L-702 |  |  |
|          | SITE FURNISHINGS                                                                                                                                                                                                   |          |  |  |
| CODE     | DESCRIPTION                                                                                                                                                                                                        | DETAIL   |  |  |
| 12-93-01 | PICNIC TABLE, STANDARD: LANDSCAPE FORMS HARVEST TABLE DININING HT W/ TWO<br>DINING HT BENCHES. SURFACE MOUNT TABLE AND BENCHES PER MFR. RECOMENDATIONS.<br>COLOR CHARCOAL GREY                                     |          |  |  |
| 12-93-02 | PICNIC TABLE, ACCESSABLE: LANDSCAPE FORMS HARVEST TABLE DININING HT W/ ONE<br>DINING HT BENCH REGULAR & ONE DINING HT BENCH 45.5". SURFACE MOUNT TABLE AND<br>BENCHES PER MFR. RECOMENDATIONS. COLOR CHARCOAL GREY |          |  |  |
| 12-93-04 | DRINKING FOUNTAIN W/ PET BOWL: MOST DEPENDABLE FOUNTAIN MODEL `440SM` HI-LO<br>ADA OUTDOOR FOUNTAIN , FREEZE RESISTANT OPTION, COLOR BLACK, REFER TO MFR.<br>FOR INSTALLATION RECOMMENDATIONS.                     |          |  |  |
| 12-93-05 | DRINKING FOUNTAIN W/ JUG FILLER: MOST DEPENDABLE FOUNTAIN MODEL `440SM` HI-LO<br>ADA OUTDOOR FOUNTAIN , FREEZE RESISTANT OPTION, COLOR BLACK, REFER TO MFR.<br>FOR INSTALLATION RECOMMENDATIONS.                   |          |  |  |
| 12-93-06 | DOG WASTE STATION W/ BAG DISPENSER AND VENTED RECEPTACLE, REFER TO MFR. FOR INSTALLATION RECOMENDATIONS                                                                                                            |          |  |  |
| 12-93-07 | LITTER RECEPTACLE: FORMS+SURFACES, MODEL SLTNO-230S' TONYO 60-GALLON<br>CAPACITY, W/RAIN HAT, COLOR BLACK TEXTURE FINISH, 'NOTCH' PERFORATION PATTERN,<br>SURFACE MOUNTED PER MFR. RECOMENDATIONS.                 |          |  |  |
| 12-93-09 | BENCH: LANDSCAPE FORMS NEOLIVIANO 69", BACKED, THERMALLY MODIFIED ASH SLATS, SURFACE MOUNT PER MFR. RECOMENDATIONS                                                                                                 |          |  |  |
| 12-93-10 | LITTER RECEPTACLE ON CONCRETE PAD. REFER TO NOTE 12-93-07 FOR ADDITIONAL<br>PRODUCT INFO                                                                                                                           | E1/L-701 |  |  |
| 12-93-11 | UTILITY BOLLARD                                                                                                                                                                                                    | E3/L-702 |  |  |