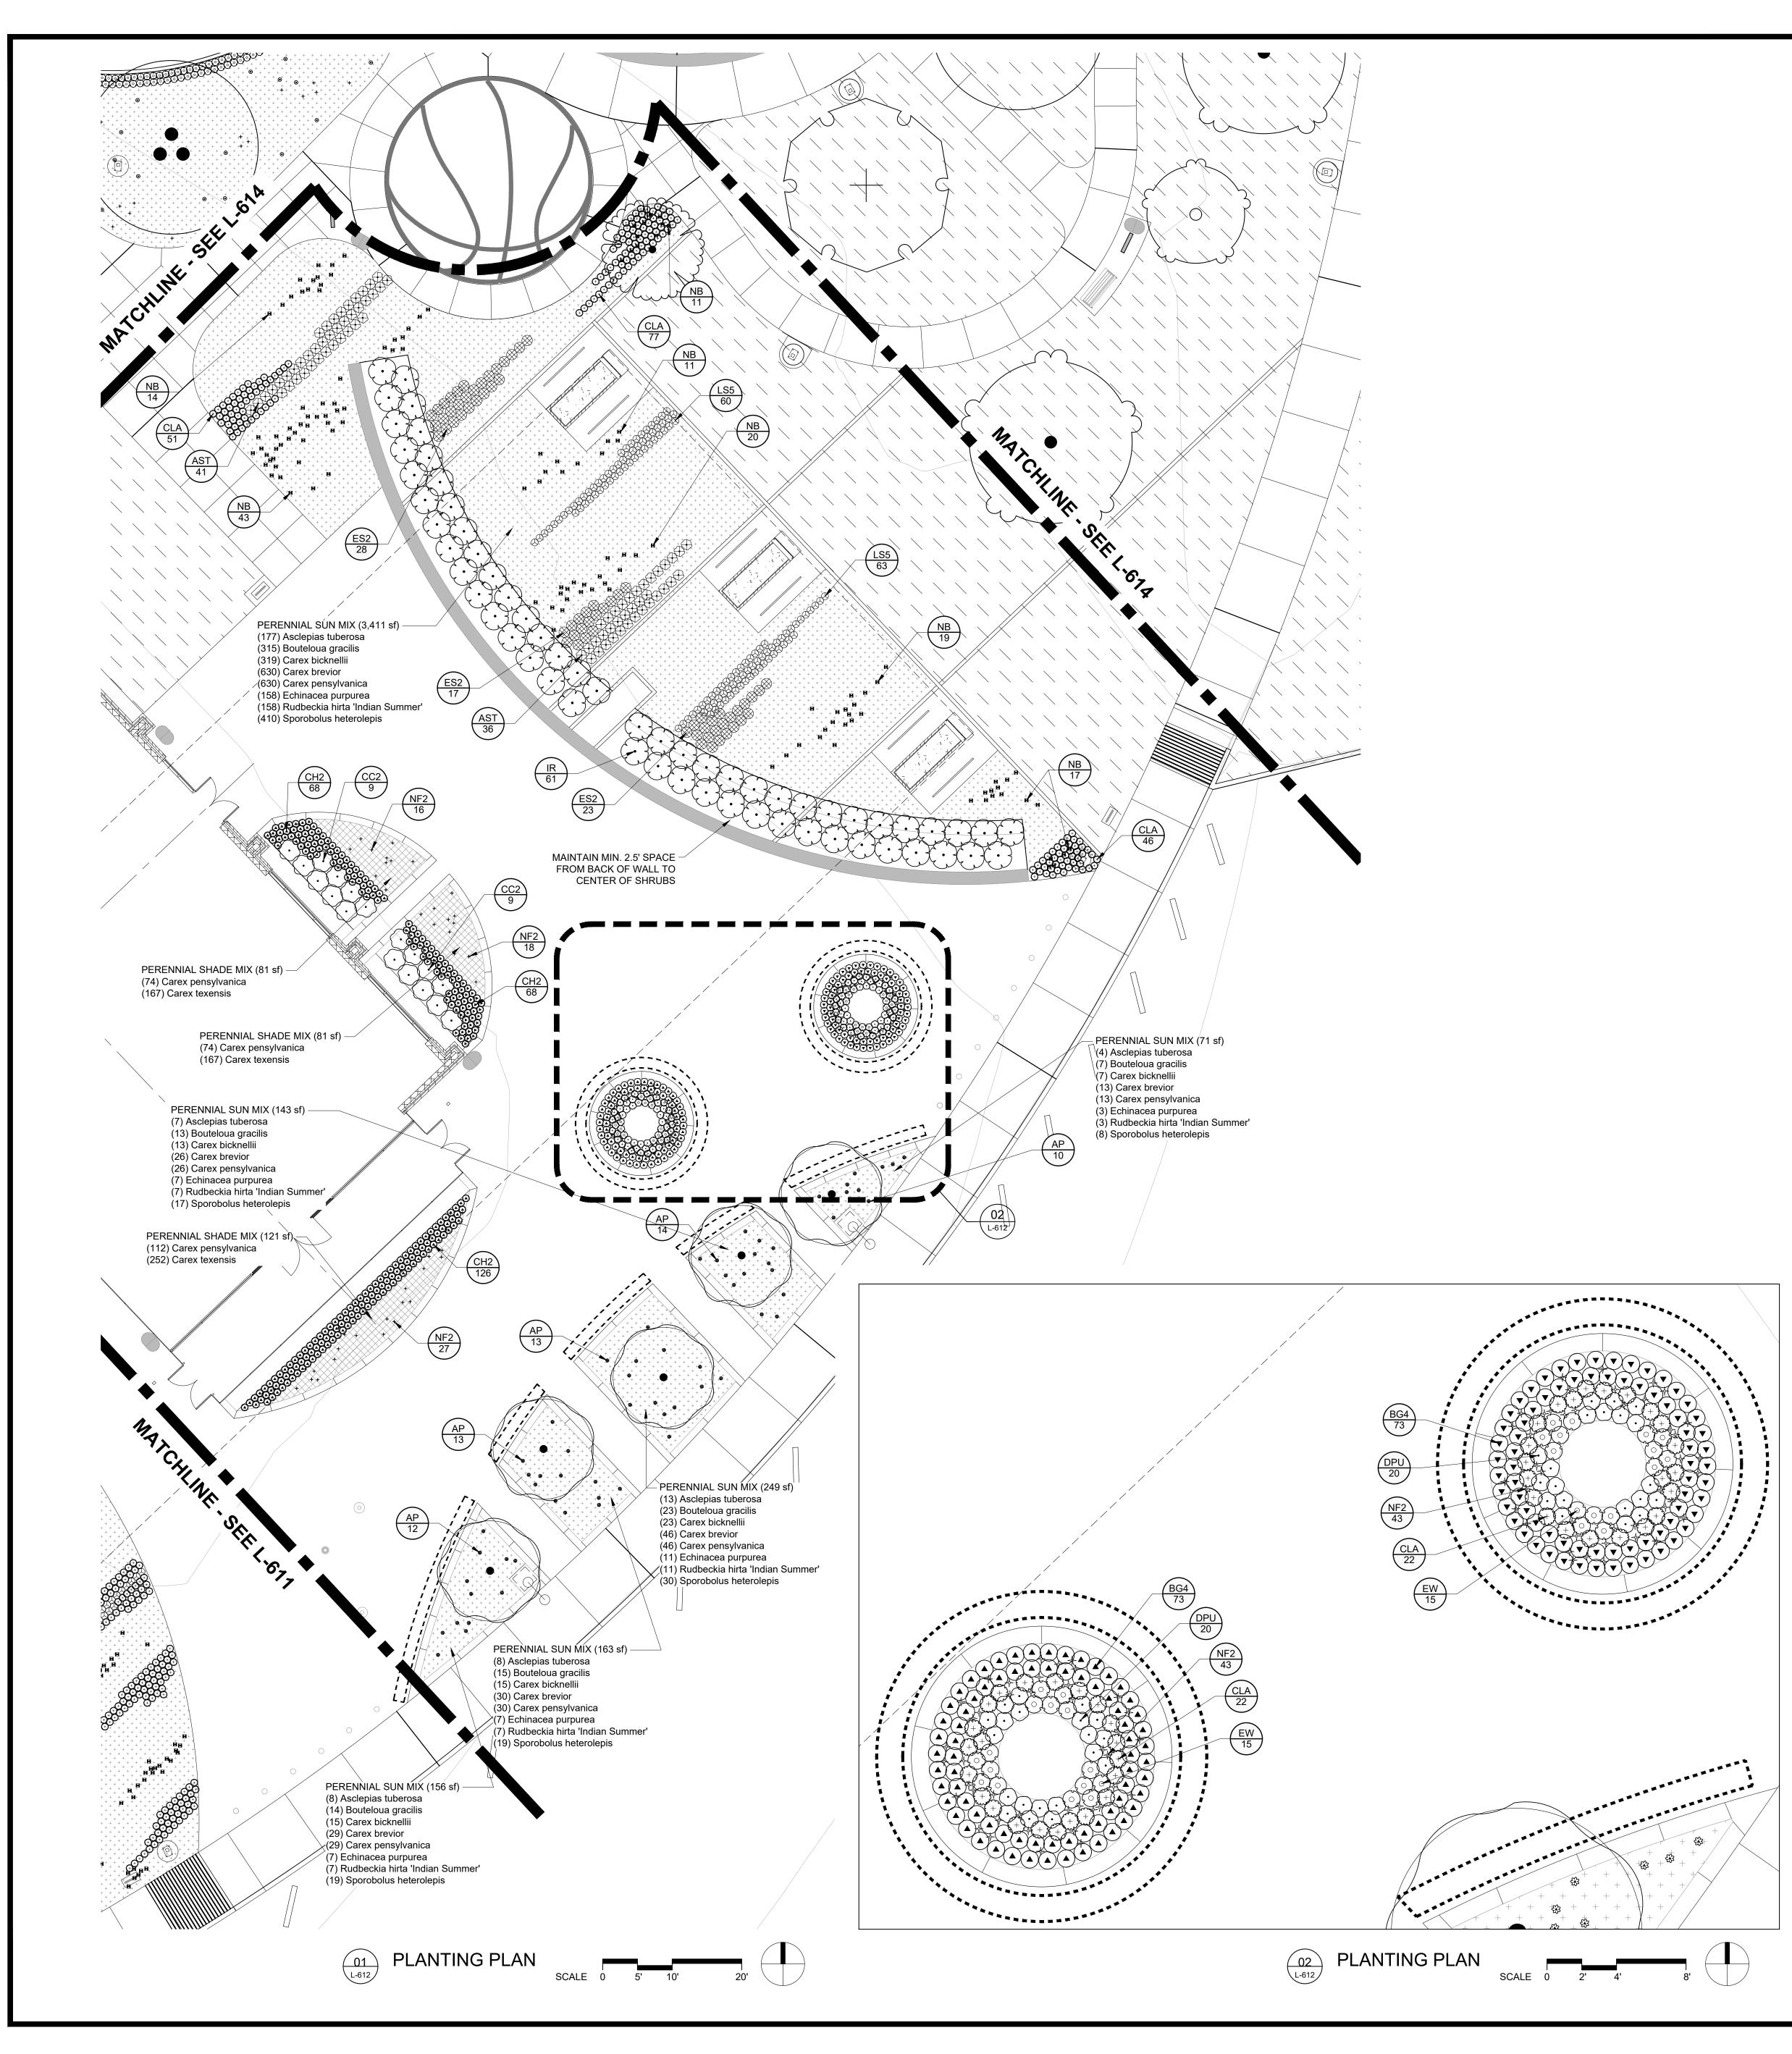

--------------------|----------------------------------------------------------------------------------------------------------|
| <ul> <li>PERENNIAL SUN MIX</li> <li>INSTALL RUDBECKIA IN CLUSTERS OF THREE TO FIVE (3-5).</li> <li>Asclepias tuberosa / Butterfly Milkweed</li> <li>Bouteloua gracilis / Blue Grama Grass</li> <li>Carex bicknellii / Prairie Sedge</li> <li>Carex brevior / Oval Sedge</li> <li>Carex pensylvanica / Pennsylvania Sedge</li> <li>Echinacea purpurea / Coneflower</li> <li>Rudbeckia hirta 'Indian Summer' / Indian Summer Black-eyed Susan</li> <li>Sporobolus heterolepis / Prairie Dropseed</li> </ul> | 1 Gal.<br>1 Gal.<br>Quart<br>Quart<br>1 Gal.<br>1 Gal.<br>1 Gal. | 5% @ 12" oc<br>20% @ 18" oc<br>9% @ 12" oc<br>10% @ 9" oc<br>10% @ 9" oc<br>10% @ 18" oc<br>26% @ 18" oc |





\_ast Saved By: jneedham Printed:8/19/24 3:\IN\2022\22074 - Centerville Welcome Center LA\CAD\03-AutoCAD\Sheet\L-610 - Planting Enlargements.dwg Aug 19, 2024-10:38:38

#### **GENERAL NOTES | PLANTING PLANS:**

- 1. WORK SHOWN ON THE DRAWINGS SHALL BE BASE BID UNLESS SPECIFICALLY NOTED TO BE BY ALTERNATE BID.
- 2. COORDINATE WORK WITH OTHER DESIGN DISCIPLINES.
- PARTICIPATE IN THE PRE-INSTALLATION CONFERENCE FOR THE PLANTING SCOPE OF WORK, ACCORDING TO THE PROJECT SPECIFICATIONS, PRIOR TO COMMENCEMENT.
- 4. MATCH GRAPHIC REPRESENTATION SHOWN UNLESS NOTED OR DIMENSIONED OTHERWISE.
- 5. EXISTING AND PROPOSED UTILITIES THAT ARE SHOWN ARE FOR REFERENCE ONLY. REFER TO THE SITE SURVEY FOR EXISTING UTILITIES AND VERIFY IN THE FIELD. REFER TO THE SITE ELECTRICAL PLAN FOR PROPOSED LIGHTING AND OUT