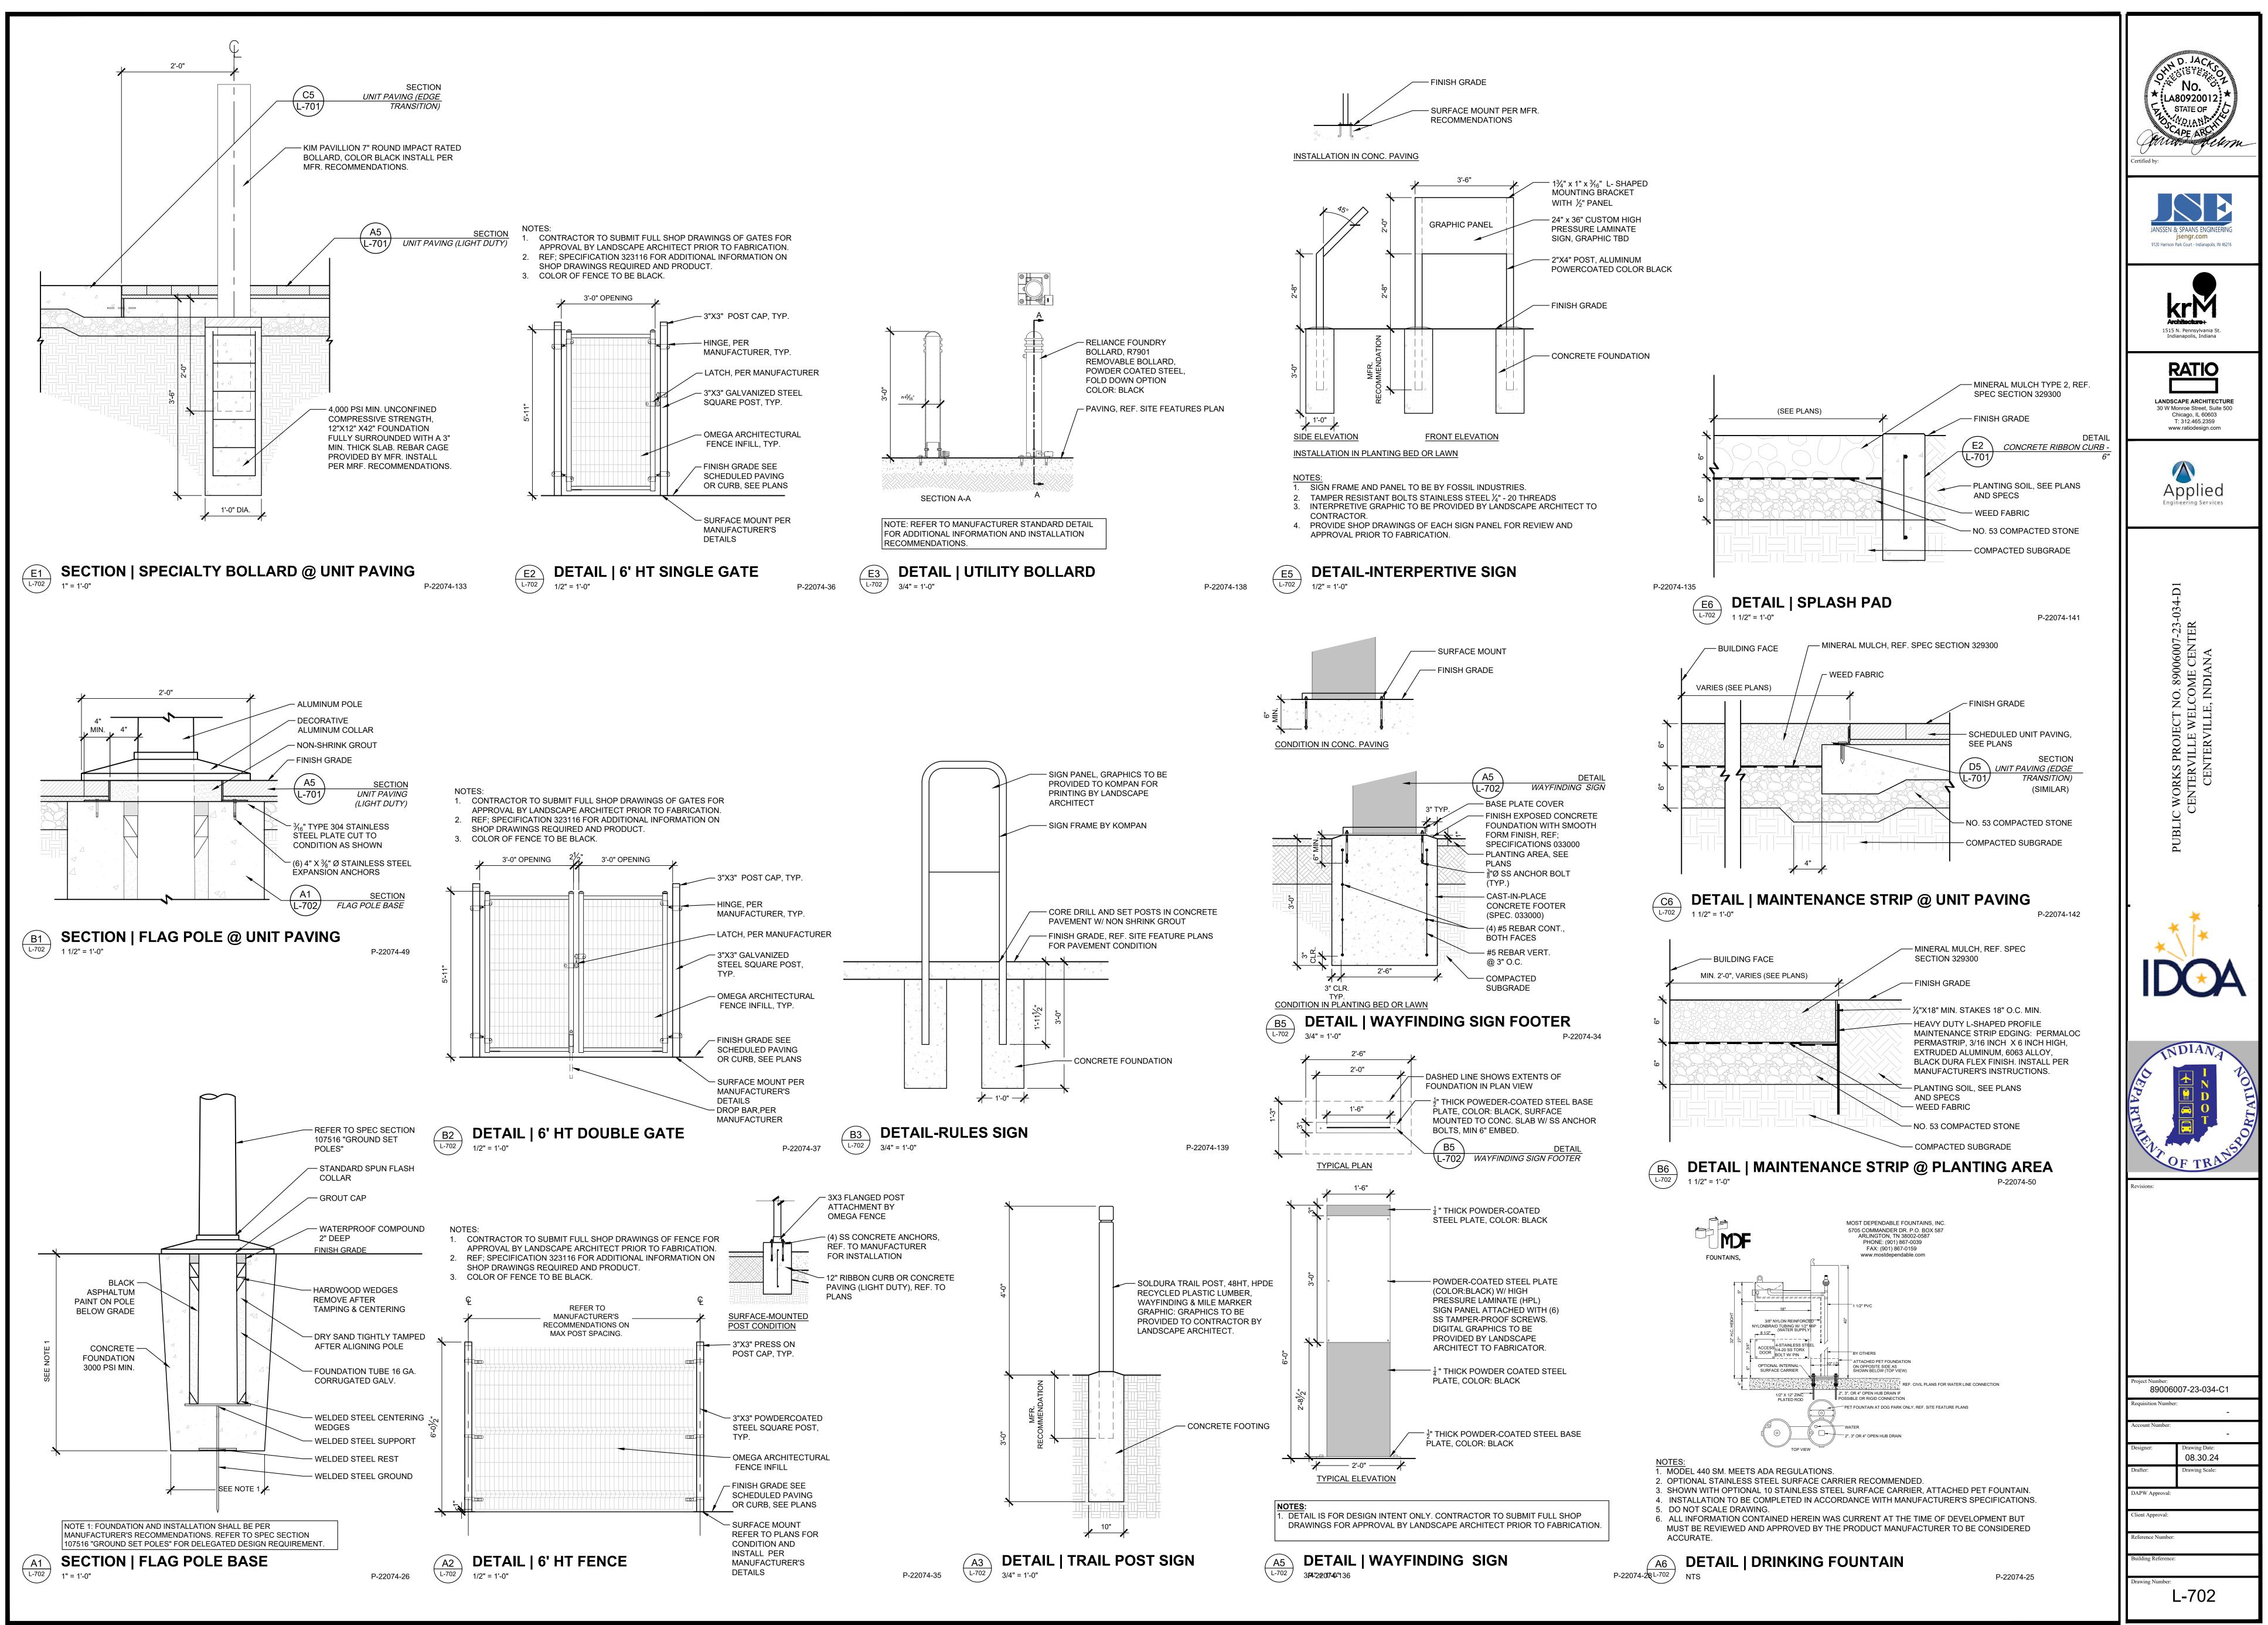

| CODE     | DESCRIPTION                                                                                                                                                                                                        | DETAIL   |  |  |
|----------|--------------------------------------------------------------------------------------------------------------------------------------------------------------------------------------------------------------------|----------|--|--|
| 12-01B   | INTERPRETIVE SIGN: NATIVE PRAIRIE                                                                                                                                                                                  | E5/L-702 |  |  |
| 12-02C   | DOG PARK RULES SIGN                                                                                                                                                                                                | B3/L-702 |  |  |
| 12-03-01 | WAYFINDING SIGN                                                                                                                                                                                                    | A5/L-702 |  |  |
| 12-03-02 | TRAIL MARKER SIGN                                                                                                                                                                                                  | A3/L-702 |  |  |
|          | SITE FURNISHINGS                                                                                                                                                                                                   |          |  |  |
| CODE     | DESCRIPTION                                                                                                                                                                                                        | DETAIL   |  |  |
| 12-93-01 | PICNIC TABLE, STANDARD: LANDSCAPE FORMS HARVEST TABLE DININING HT W/ TWO<br>DINING HT BENCHES. SURFACE MOUNT TABLE AND BENCHES PER MFR. RECOMENDATIONS.<br>COLOR CHARCOAL GREY                                     |          |  |  |
| 12-93-02 | PICNIC TABLE, ACCESSABLE: LANDSCAPE FORMS HARVEST TABLE DININING HT W/ ONE<br>DINING HT BENCH REGULAR & ONE DINING HT BENCH 45.5". SURFACE MOUNT TABLE AND<br>BENCHES PER MFR. RECOMENDATIONS. COLOR CHARCOAL GREY |          |  |  |
| 12-93-04 | DRINKING FOUNTAIN W/ PET BOWL: MOST DEPENDABLE FOUNTAIN MODEL `440SM` HI-LO<br>ADA OUTDOOR FOUNTAIN , FREEZE RESISTANT OPTION, COLOR BLACK, REFER TO MFR.<br>FOR INSTALLATION RECOMMENDATIONS.                     |          |  |  |
| 12-93-05 | DRINKING FOUNTAIN W/ JUG FILLER: MOST DEPENDABLE FOUNTAIN MODEL `440SM` HI-LO<br>ADA OUTDOOR FOUNTAIN , FREEZE RESISTANT OPTION, COLOR BLACK, REFER TO MFR.<br>FOR INSTALLATION RECOMMENDATIONS.                   |          |  |  |
| 12-93-06 | DOG WASTE STATION W/ BAG DISPENSER AND VENTED RECEPTACLE, REFER TO MFR. FOR INSTALLATION RECOMENDATIONS                                                                                                            |          |  |  |
| 12-93-07 | LITTER RECEPTACLE: FORMS+SURFACES, MODEL SLTNO-230S' TONYO 60-GALLON<br>CAPACITY, W/RAIN HAT, COLOR BLACK TEXTURE FINISH, 'NOTCH' PERFORATION PATTERN,<br>SURFACE MOUNTED PER MFR. RECOMENDATIONS.                 |          |  |  |
| 12-93-09 | BENCH: LANDSCAPE FORMS NEOLIVIANO 69", BACKED, THERMALLY MODIFIED ASH SLATS, SURFACE MOUNT PER MFR. RECOMENDATIONS                                                                                                 |          |  |  |
| 12-93-10 | LITTER RECEPTACLE ON CONCRETE PAD. REFER TO NOTE 12-93-07 FOR ADDITIONAL<br>PRODUCT INFO                                                                                                                           | E1/L-701 |  |  |
| 12-93-11 | UTILITY BOLLARD                                                                                                                                                                                                    | E3/L-702 |  |  |