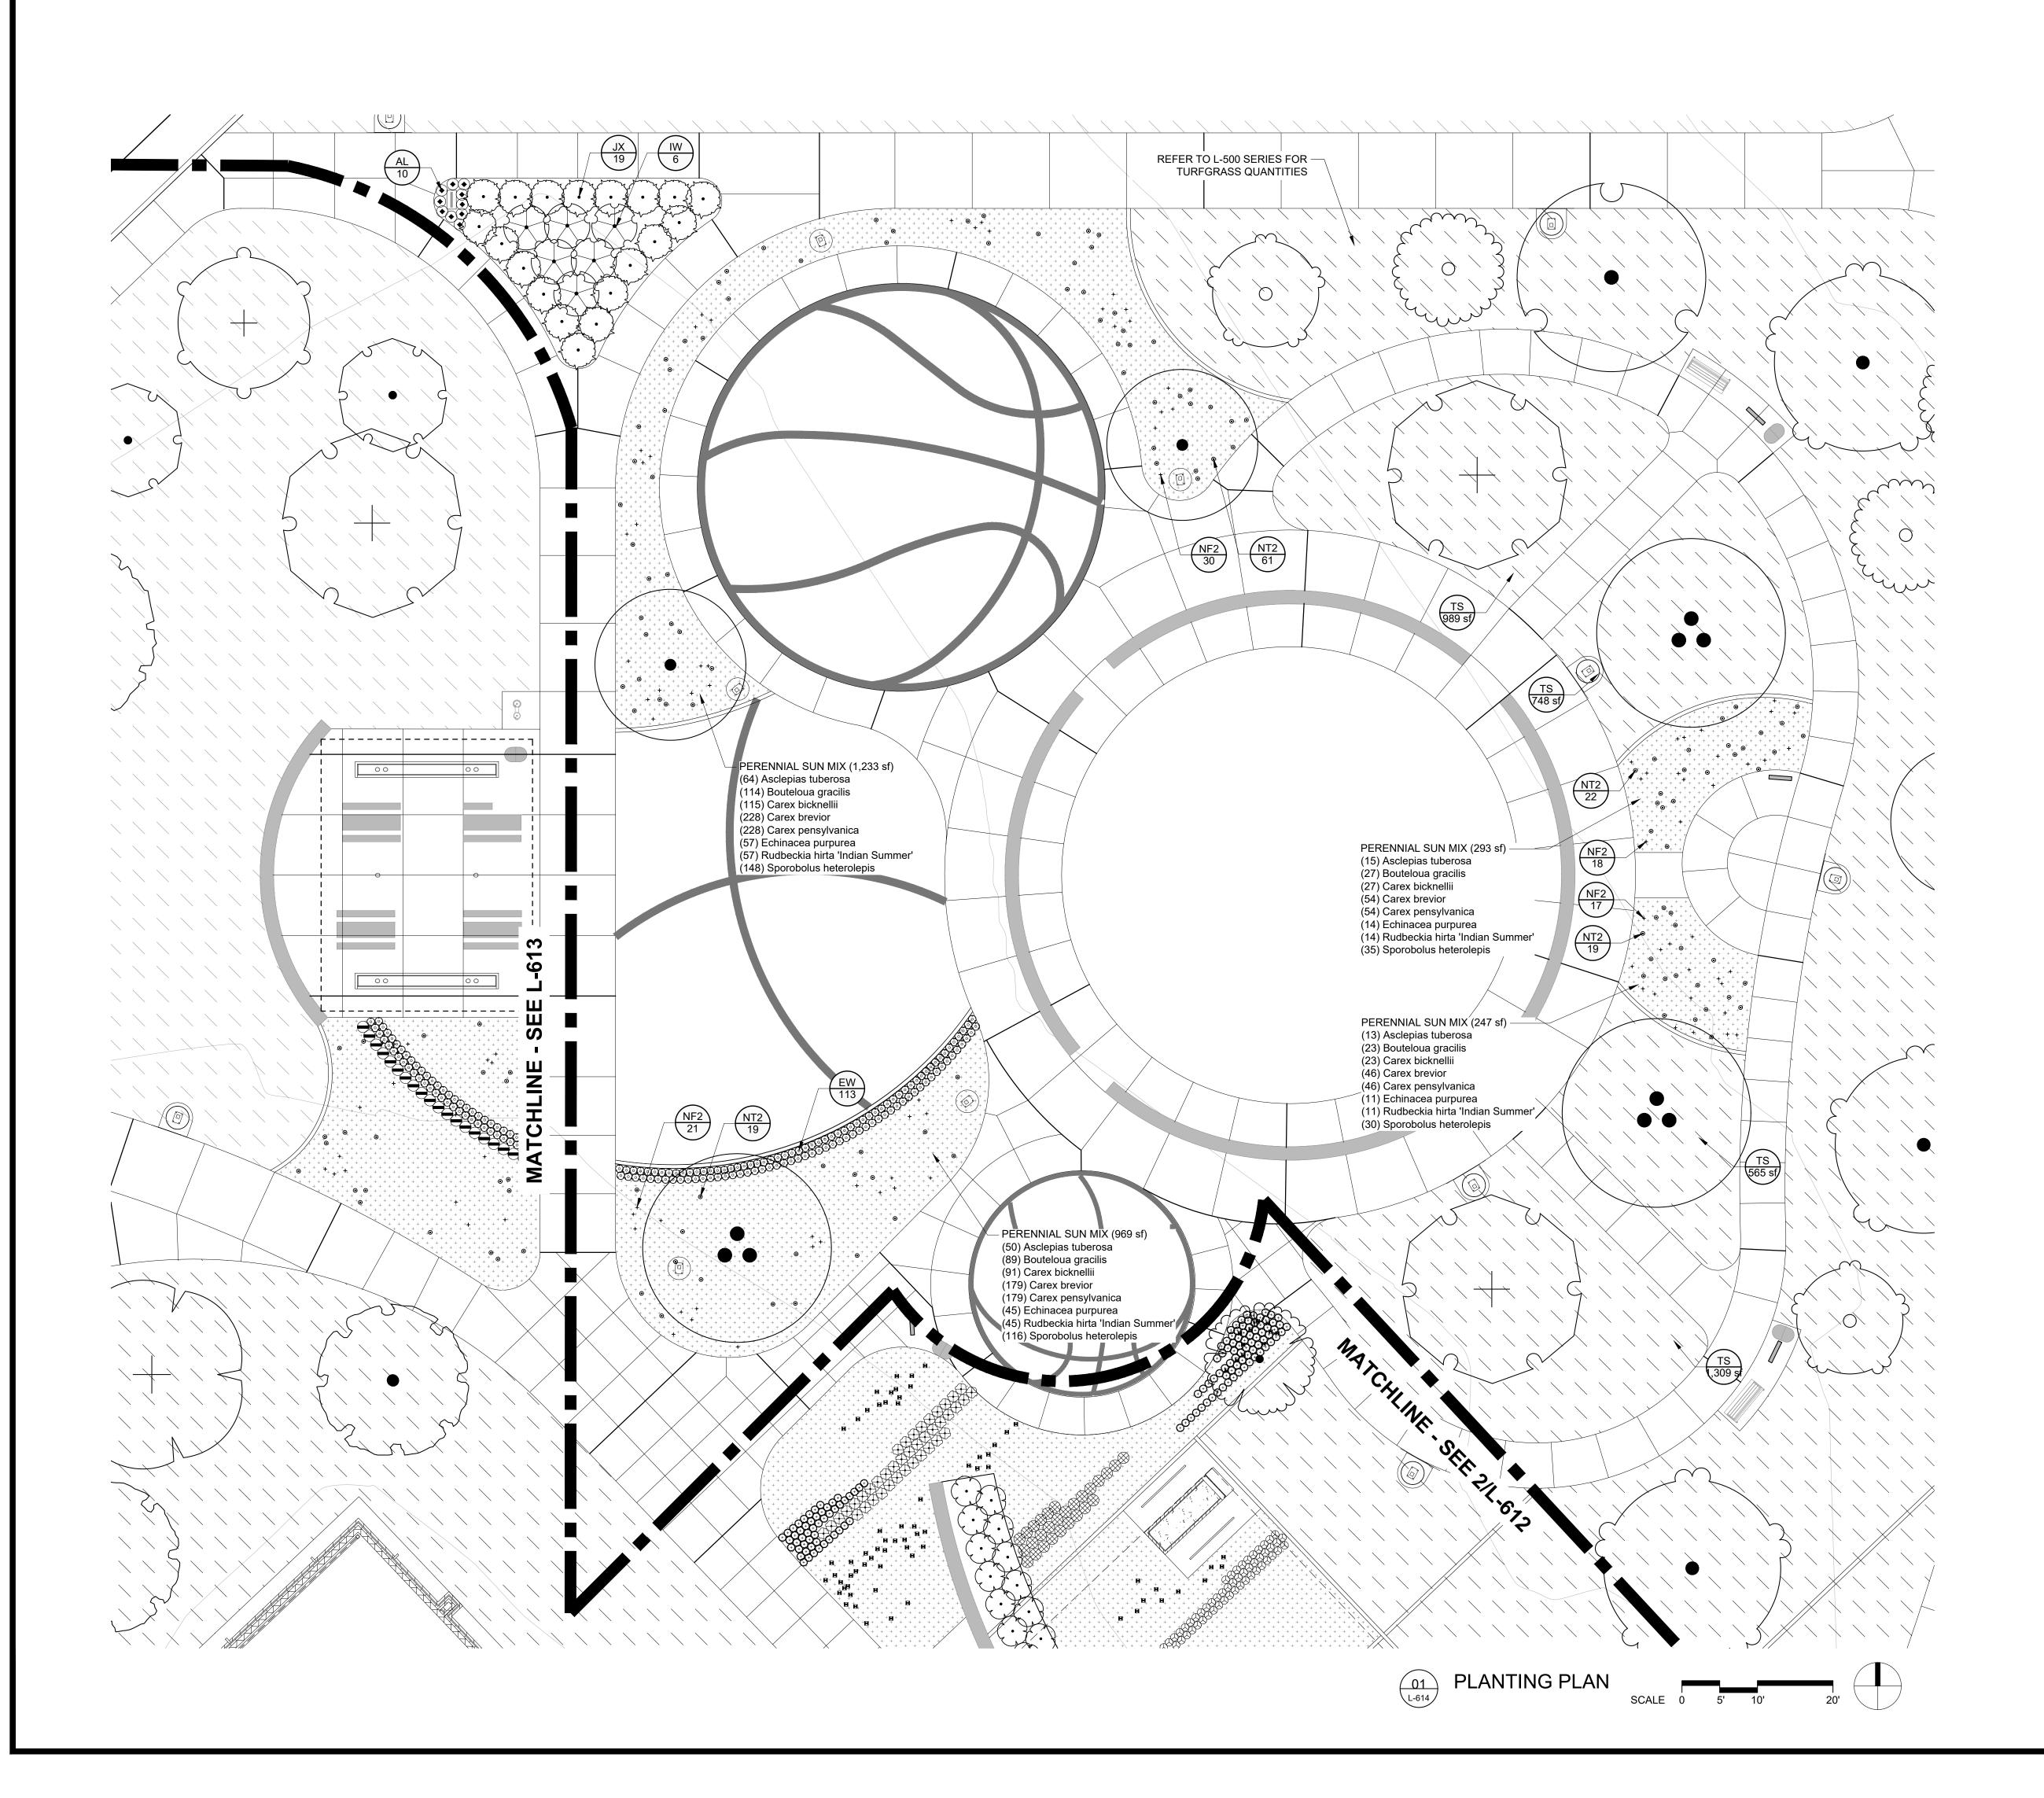

| CODE     | DESCRIPTION                                                                                                                                                                                                        | DETAIL   |  |  |
|----------|--------------------------------------------------------------------------------------------------------------------------------------------------------------------------------------------------------------------|----------|--|--|
| 12-01B   | INTERPRETIVE SIGN: NATIVE PRAIRIE                                                                                                                                                                                  | E5/L-702 |  |  |
| 12-02C   | DOG PARK RULES SIGN                                                                                                                                                                                                | B3/L-702 |  |  |
| 12-03-01 | WAYFINDING SIGN                                                                                                                                                                                                    | A5/L-702 |  |  |
| 12-03-02 | TRAIL MARKER SIGN                                                                                                                                                                                                  | A3/L-702 |  |  |
|          | SITE FURNISHINGS                                                                                                                                                                                                   |          |  |  |
| CODE     | DESCRIPTION                                                                                                                                                                                                        | DETAIL   |  |  |
| 12-93-01 | PICNIC TABLE, STANDARD: LANDSCAPE FORMS HARVEST TABLE DININING HT W/ TWO<br>DINING HT BENCHES. SURFACE MOUNT TABLE AND BENCHES PER MFR. RECOMENDATIONS.<br>COLOR CHARCOAL GREY                                     |          |  |  |
| 12-93-02 | PICNIC TABLE, ACCESSABLE: LANDSCAPE FORMS HARVEST TABLE DININING HT W/ ONE<br>DINING HT BENCH REGULAR & ONE DINING HT BENCH 45.5". SURFACE MOUNT TABLE AND<br>BENCHES PER MFR. RECOMENDATIONS. COLOR CHARCOAL GREY |          |  |  |
| 12-93-04 | DRINKING FOUNTAIN W/ PET BOWL: MOST DEPENDABLE FOUNTAIN MODEL `440SM` HI-LO<br>ADA OUTDOOR FOUNTAIN , FREEZE RESISTANT OPTION, COLOR BLACK, REFER TO MFR.<br>FOR INSTALLATION RECOMMENDATIONS.                     |          |  |  |
| 12-93-05 | DRINKING FOUNTAIN W/ JUG FILLER: MOST DEPENDABLE FOUNTAIN MODEL `440SM` HI-LO<br>ADA OUTDOOR FOUNTAIN , FREEZE RESISTANT OPTION, COLOR BLACK, REFER TO MFR.<br>FOR INSTALLATION RECOMMENDATIONS.                   |          |  |  |
| 12-93-06 | DOG WASTE STATION W/ BAG DISPENSER AND VENTED RECEPTACLE, REFER TO MFR. FOR INSTALLATION RECOMENDATIONS                                                                                                            |          |  |  |
| 12-93-07 | LITTER RECEPTACLE: FORMS+SURFACES, MODEL SLTNO-230S' TONYO 60-GALLON<br>CAPACITY, W/RAIN HAT, COLOR BLACK TEXTURE FINISH, 'NOTCH' PERFORATION PATTERN,<br>SURFACE MOUNTED PER MFR. RECOMENDATIONS.                 |          |  |  |
| 12-93-09 | BENCH: LANDSCAPE FORMS NEOLIVIANO 69", BACKED, THERMALLY MODIFIED ASH SLATS, SURFACE MOUNT PER MFR. RECOMENDATIONS                                                                                                 |          |  |  |
| 12-93-10 | LITTER RECEPTACLE ON CONCRETE PAD. REFER TO NOTE 12-93-07 FOR ADDITIONAL<br>PRODUCT INFO                                                                                                                           | E1/L-701 |  |  |
| 12-93-11 | UTILITY BOLLARD                                                                                                                                                                                                    | E3/L-702 |  |  |