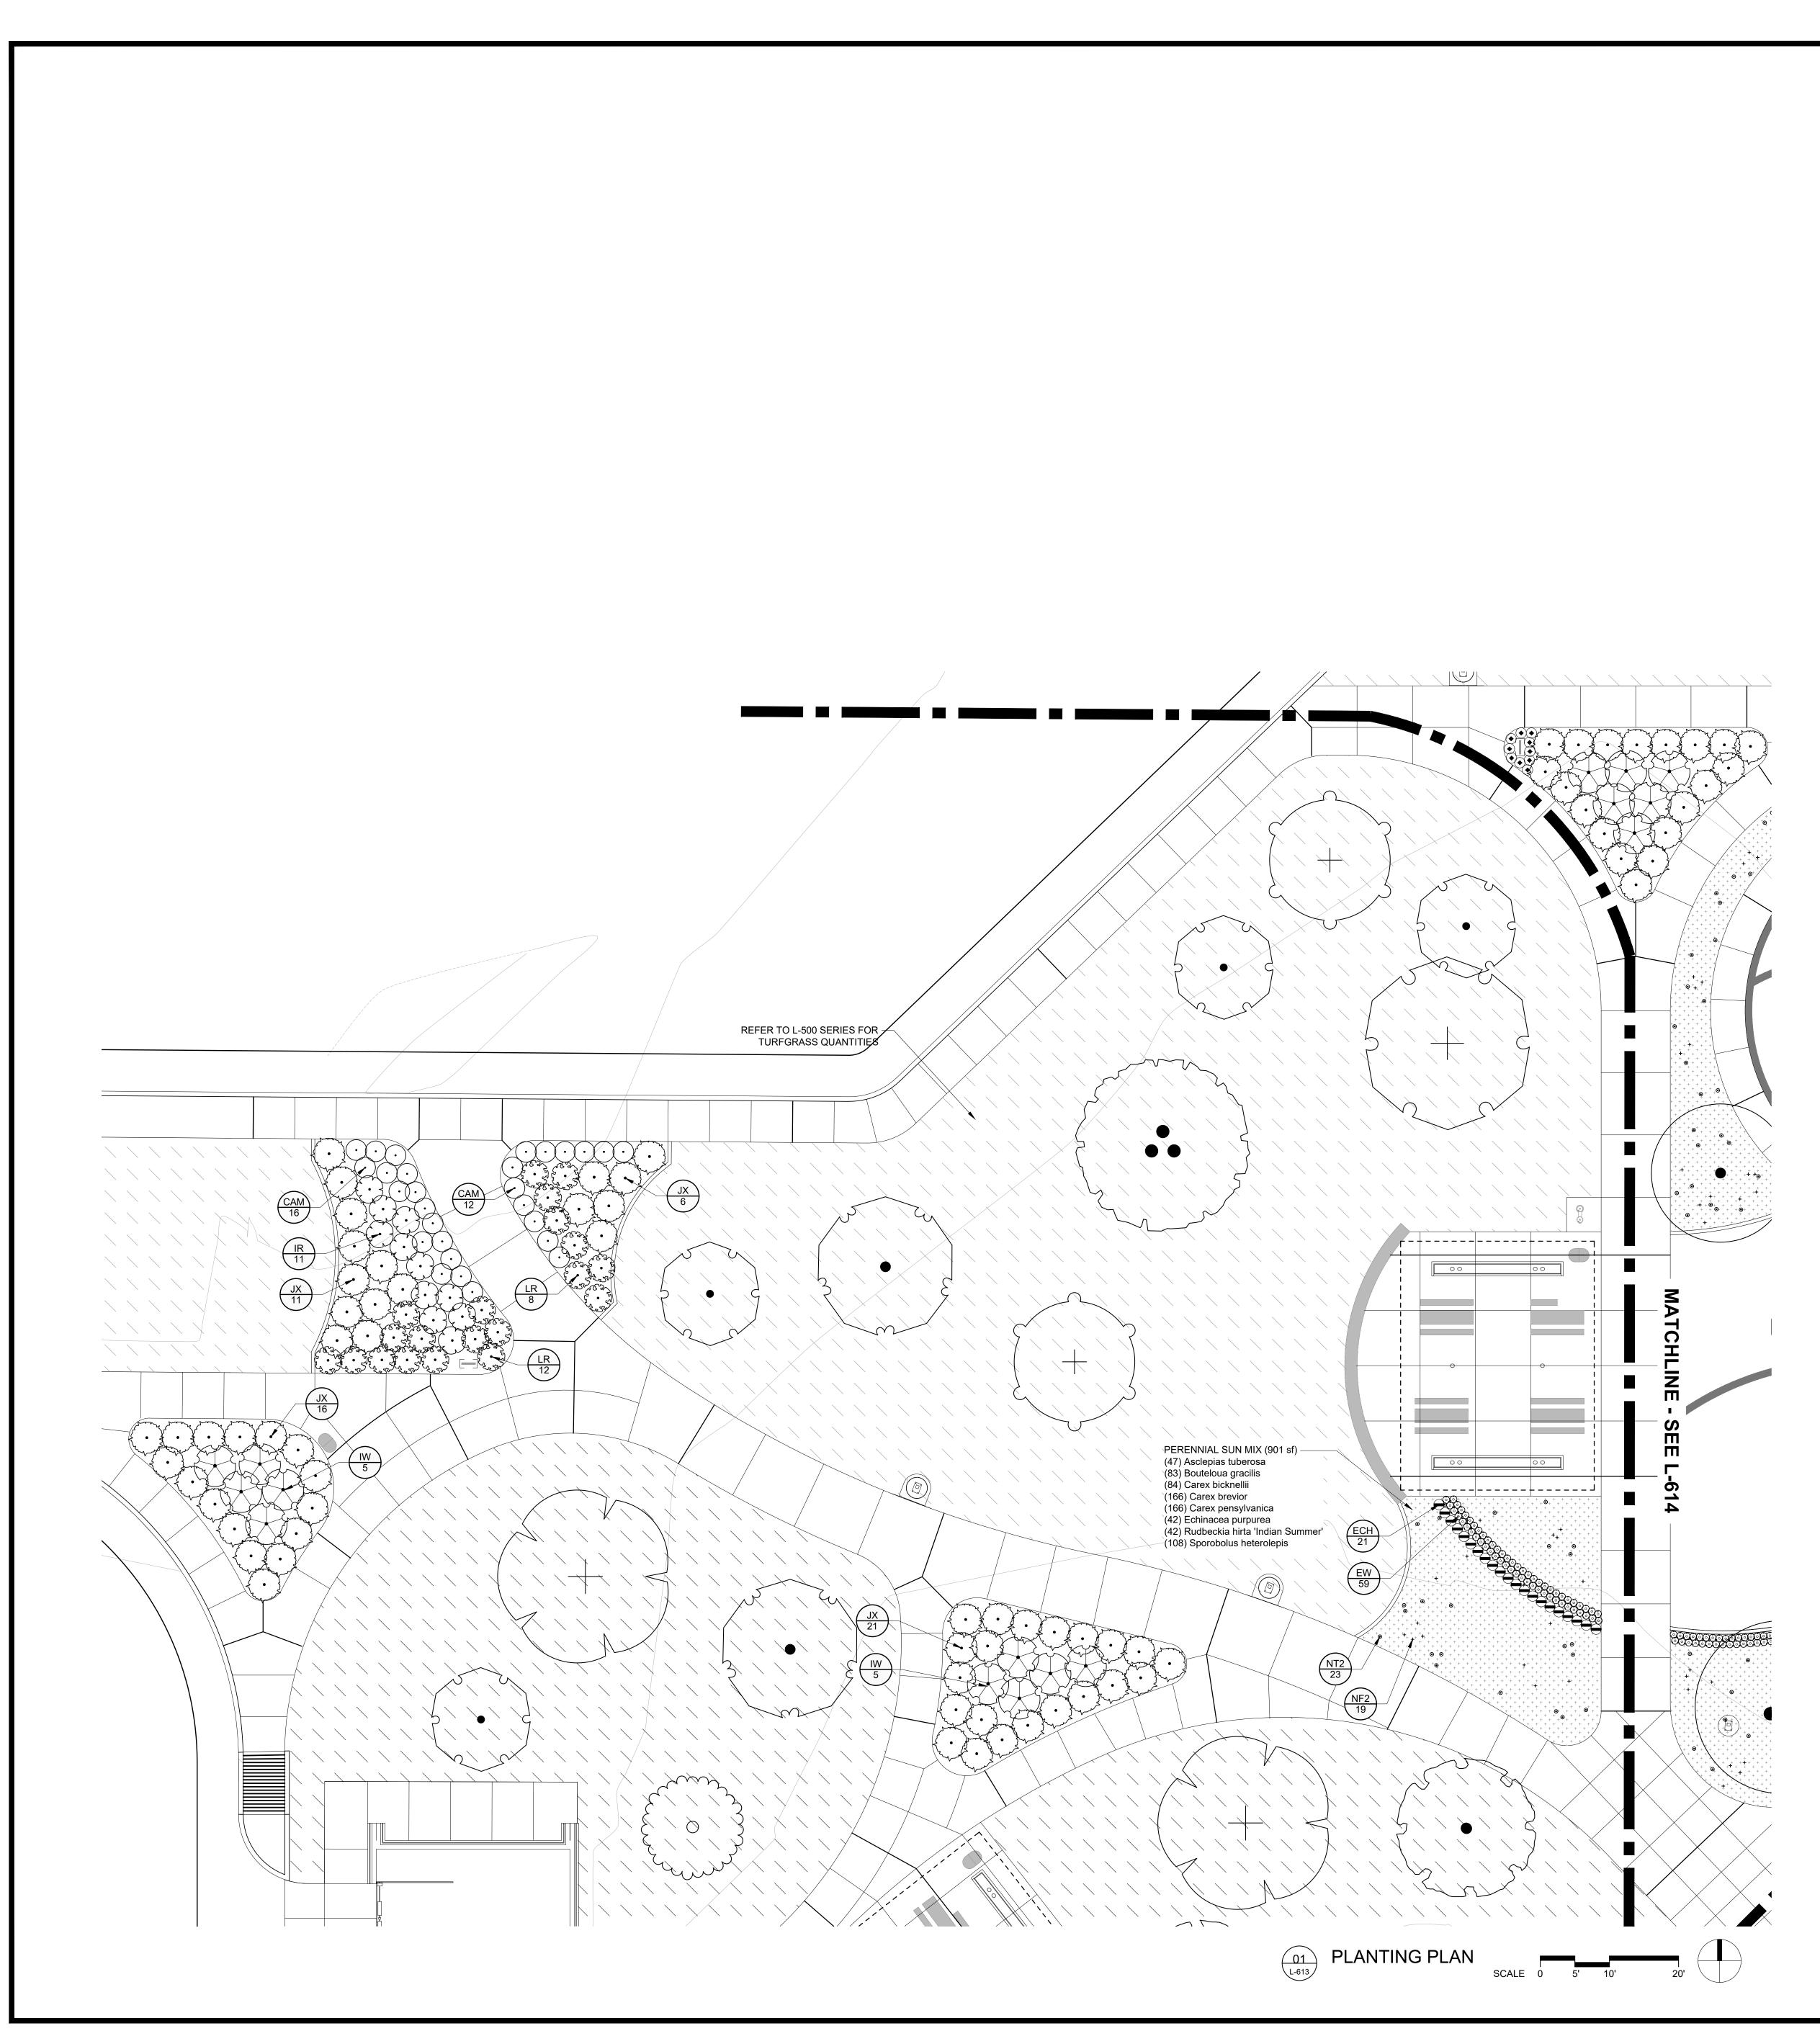

| CODE     | DESCRIPTION                                                                                                                                                                                                        | DETAIL   |  |  |
|----------|--------------------------------------------------------------------------------------------------------------------------------------------------------------------------------------------------------------------|----------|--|--|
| 12-01B   | INTERPRETIVE SIGN: NATIVE PRAIRIE                                                                                                                                                                                  | E5/L-702 |  |  |
| 12-02C   | DOG PARK RULES SIGN                                                                                                                                                                                                | B3/L-702 |  |  |
| 12-03-01 | WAYFINDING SIGN                                                                                                                                                                                                    | A5/L-702 |  |  |
| 12-03-02 | TRAIL MARKER SIGN                                                                                                                                                                                                  | A3/L-702 |  |  |
|          | SITE FURNISHINGS                                                                                                                                                                                                   |          |  |  |
| CODE     | DESCRIPTION                                                                                                                                                                                                        | DETAIL   |  |  |
| 12-93-01 | PICNIC TABLE, STANDARD: LANDSCAPE FORMS HARVEST TABLE DININING HT W/ TWO<br>DINING HT BENCHES. SURFACE MOUNT TABLE AND BENCHES PER MFR. RECOMENDATIONS.<br>COLOR CHARCOAL GREY                                     |          |  |  |
| 12-93-02 | PICNIC TABLE, ACCESSABLE: LANDSCAPE FORMS HARVEST TABLE DININING HT W/ ONE<br>DINING HT BENCH REGULAR & ONE DINING HT BENCH 45.5". SURFACE MOUNT TABLE AND<br>BENCHES PER MFR. RECOMENDATIONS. COLOR CHARCOAL GREY |          |  |  |
| 12-93-04 | DRINKING FOUNTAIN W/ PET BOWL: MOST DEPENDABLE FOUNTAIN MODEL `440SM` HI-LO<br>ADA OUTDOOR FOUNTAIN , FREEZE RESISTANT OPTION, COLOR BLACK, REFER TO MFR.<br>FOR INSTALLATION RECOMMENDATIONS.                     |          |  |  |
| 12-93-05 | DRINKING FOUNTAIN W/ JUG FILLER: MOST DEPENDABLE FOUNTAIN MODEL `440SM` HI-LO<br>ADA OUTDOOR FOUNTAIN , FREEZE RESISTANT OPTION, COLOR BLACK, REFER TO MFR.<br>FOR INSTALLATION RECOMMENDATIONS.                   |          |  |  |
| 12-93-06 | DOG WASTE STATION W/ BAG DISPENSER AND VENTED RECEPTACLE, REFER TO MFR. FOR INSTALLATION RECOMENDATIONS                                                                                                            |          |  |  |
| 12-93-07 | LITTER RECEPTACLE: FORMS+SURFACES, MODEL SLTNO-230S' TONYO 60-GALLON<br>CAPACITY, W/RAIN HAT, COLOR BLACK TEXTURE FINISH, 'NOTCH' PERFORATION PATTERN,<br>SURFACE MOUNTED PER MFR. RECOMENDATIONS.                 |          |  |  |
| 12-93-09 | BENCH: LANDSCAPE FORMS NEOLIVIANO 69", BACKED, THERMALLY MODIFIED ASH SLATS, SURFACE MOUNT PER MFR. RECOMENDATIONS                                                                                                 |          |  |  |
| 12-93-10 | LITTER RECEPTACLE ON CONCRETE PAD. REFER TO NOTE 12-93-07 FOR ADDITIONAL<br>PRODUCT INFO                                                                                                                           | E1/L-701 |  |  |
| 12-93-11 | UTILITY BOLLARD                                                                                                                                                                                                    | E3/L-702 |  |  |