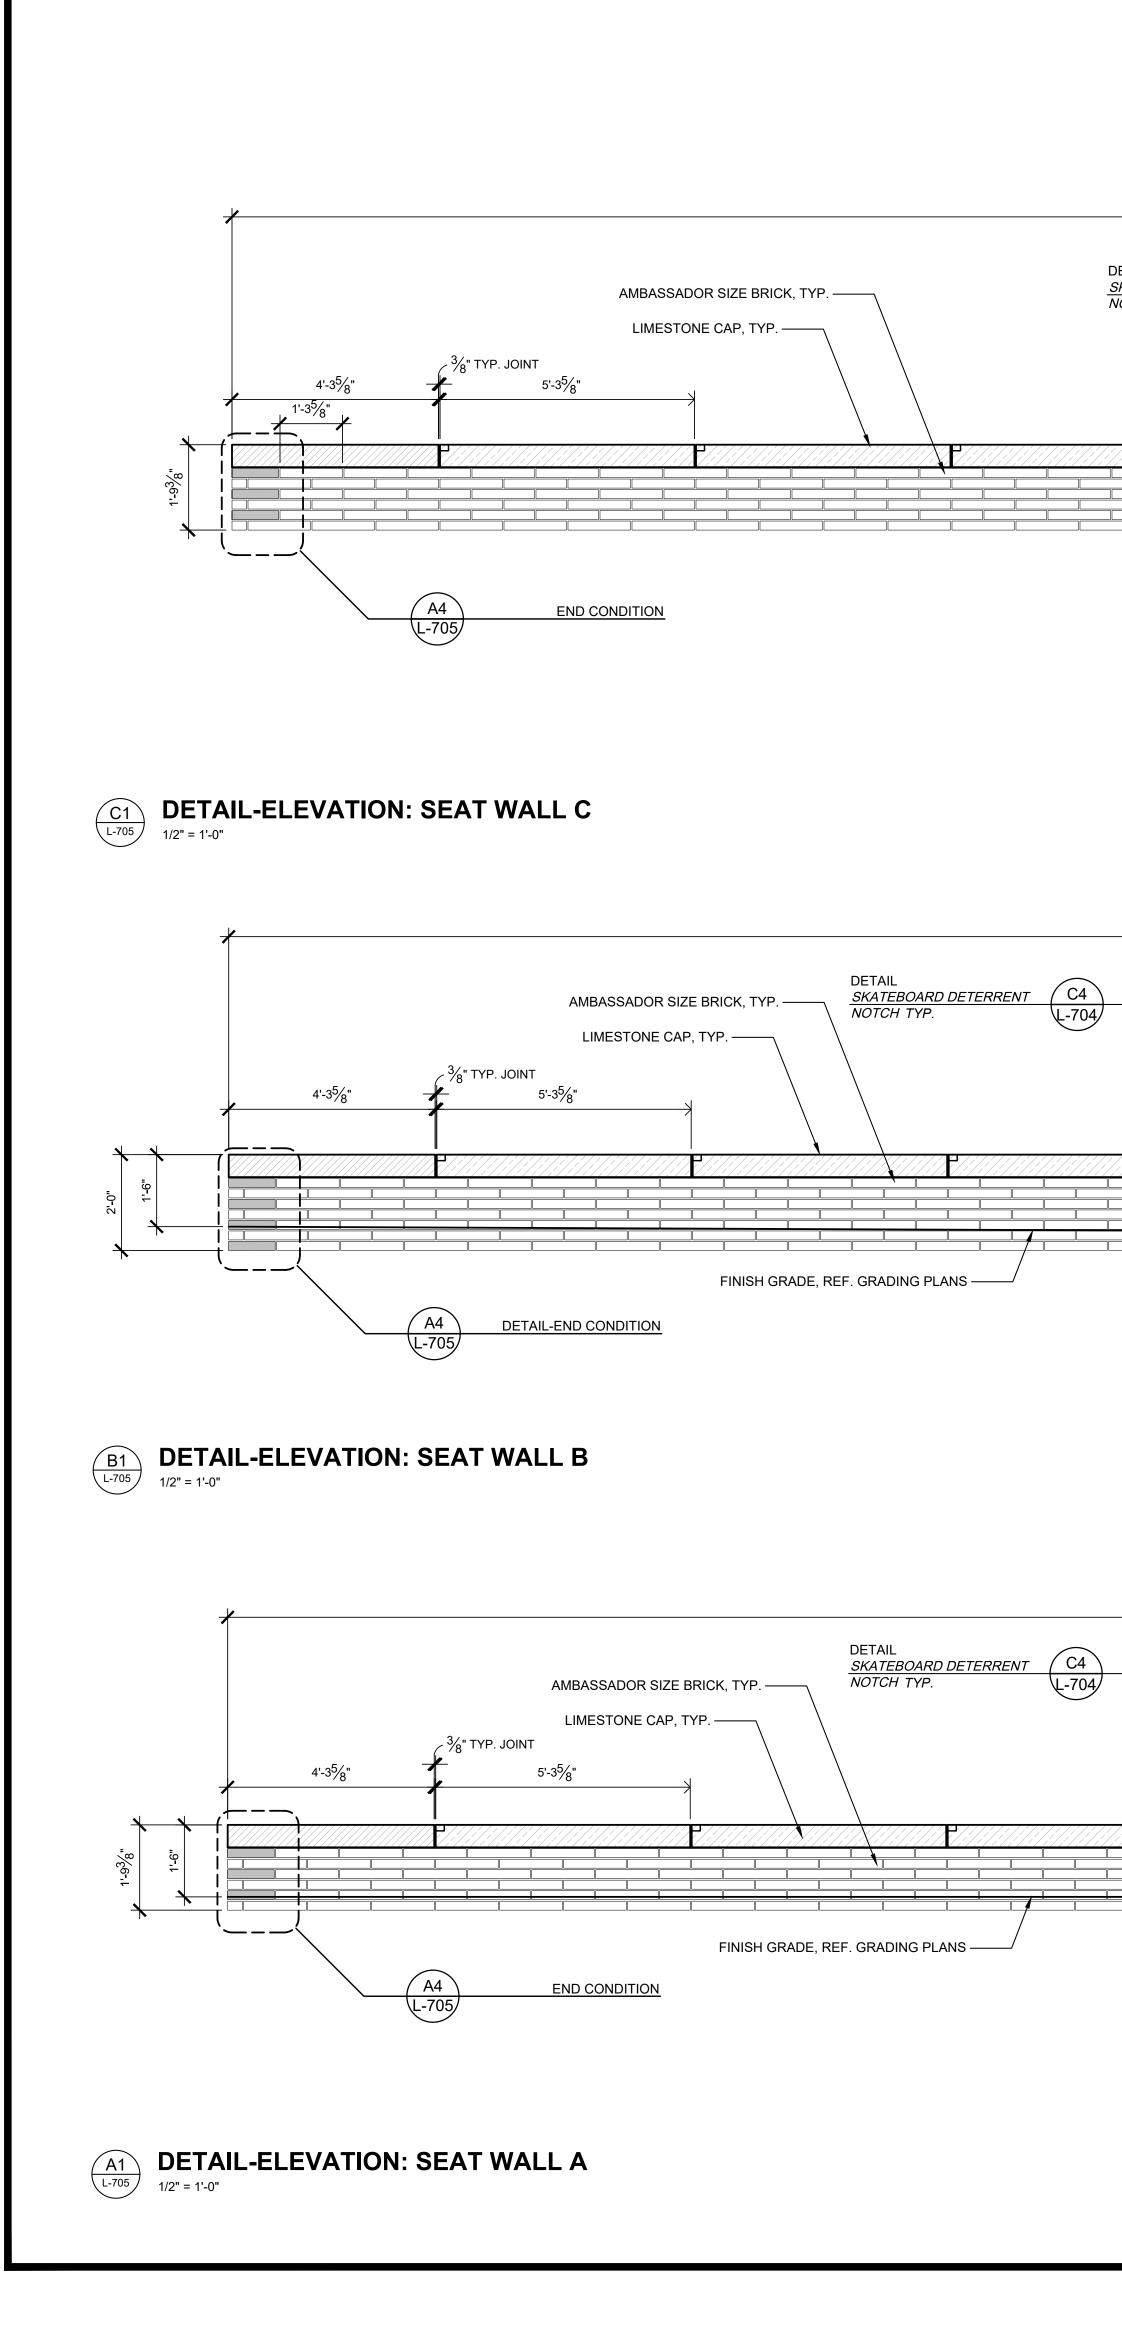

4. REFERENCE NOTES SCHEDULE MAY APPEAR ON MULTIPLE SHEETS. NOT ALL REFERENCE NOTES APPEAR ON

5. REFER TO A2/L-701 FOR CONCRETE PAVING JOINT DETAILS.

### **GENERAL NOTES | SITE FEATURES PLANS:**

- 1. DO NOT SCALE DRAWINGS FOR FIELD LAYOUT.
- 2. COORDINATE ALL WORK WITH OTHER DESIGN DISCIPLINES.
- 3. EXISTING AND PROPOSED UTILITIES THAT ARE SHOWN ARE FOR REFERENCE ONLY. REFER TO THE SITE SURVEY FOR EXISTING UTILITIES AND VERIFY ALL IN THE FIELD. REFER TO THE SITE ELECTRICAL PLAN FOR PROPOSED SITE LIGHTING AND POWER DISTRIBUTION EQUIPMENT. REFER TO CIVIL DRAWINGS FOR ALL OTHER PROPOSED UTILITIES.
- 4. REFERENCE NOTES SCHEDULE MAY APPEAR ON MULTIPLE SHEETS. NOT ALL REFERENCE NOTES APPEAR ON EACH SHEET.
- 5. REFER TO A2/L-701 FOR CONCRETE PAVING JOINT DETAILS. 5.1. 'IJ' DENOTES ISOLATION JOINT.

5.2. 'CJ-A' DENOTES CONTRACTION JOINT 'A'.

- 6. ALL CONCRETE PAVING JOINTS SHALL BE CONTRACTION JOINT 'A' UNLESS INDICATED OTHERWISE.
- 7. ALL ISOLATION AND CONCRETE JOINTS FOR CONCRETE CURBS SHALL ALIGN WITH RESPECTIVE ISOLATION AND CONTRACTION JOINT SPACING OF ADJACENT CONCRETE PAVEMENTS AND SIDEWALKS. SEE CURB DETAILS FOR ADDITIONAL INFORMATION, IF APPLICABLE.
- 8. REFER TO CIVIL DRAWINGS FOR ALL PAVING NOT HATCHED ON THESE DRAWINGS UNLESS OTHERWISE INDICATED IN THE LANDSCAPE DRAWINGS.
- 9. THE LANDSCAPE ARCHITECT'S ELECTRONIC DESIGN DATA FILE(S) MAY BE MADE AVAILABLE TO THE SUCCESSFUL BIDDER(S) FOR LAYOUT PURPOSES UPON REQUEST AND RECEIPT OF A SIGNED "WAIVER OF CLAIMS FOR USE OF ELECTRONIC DATA" FORM.