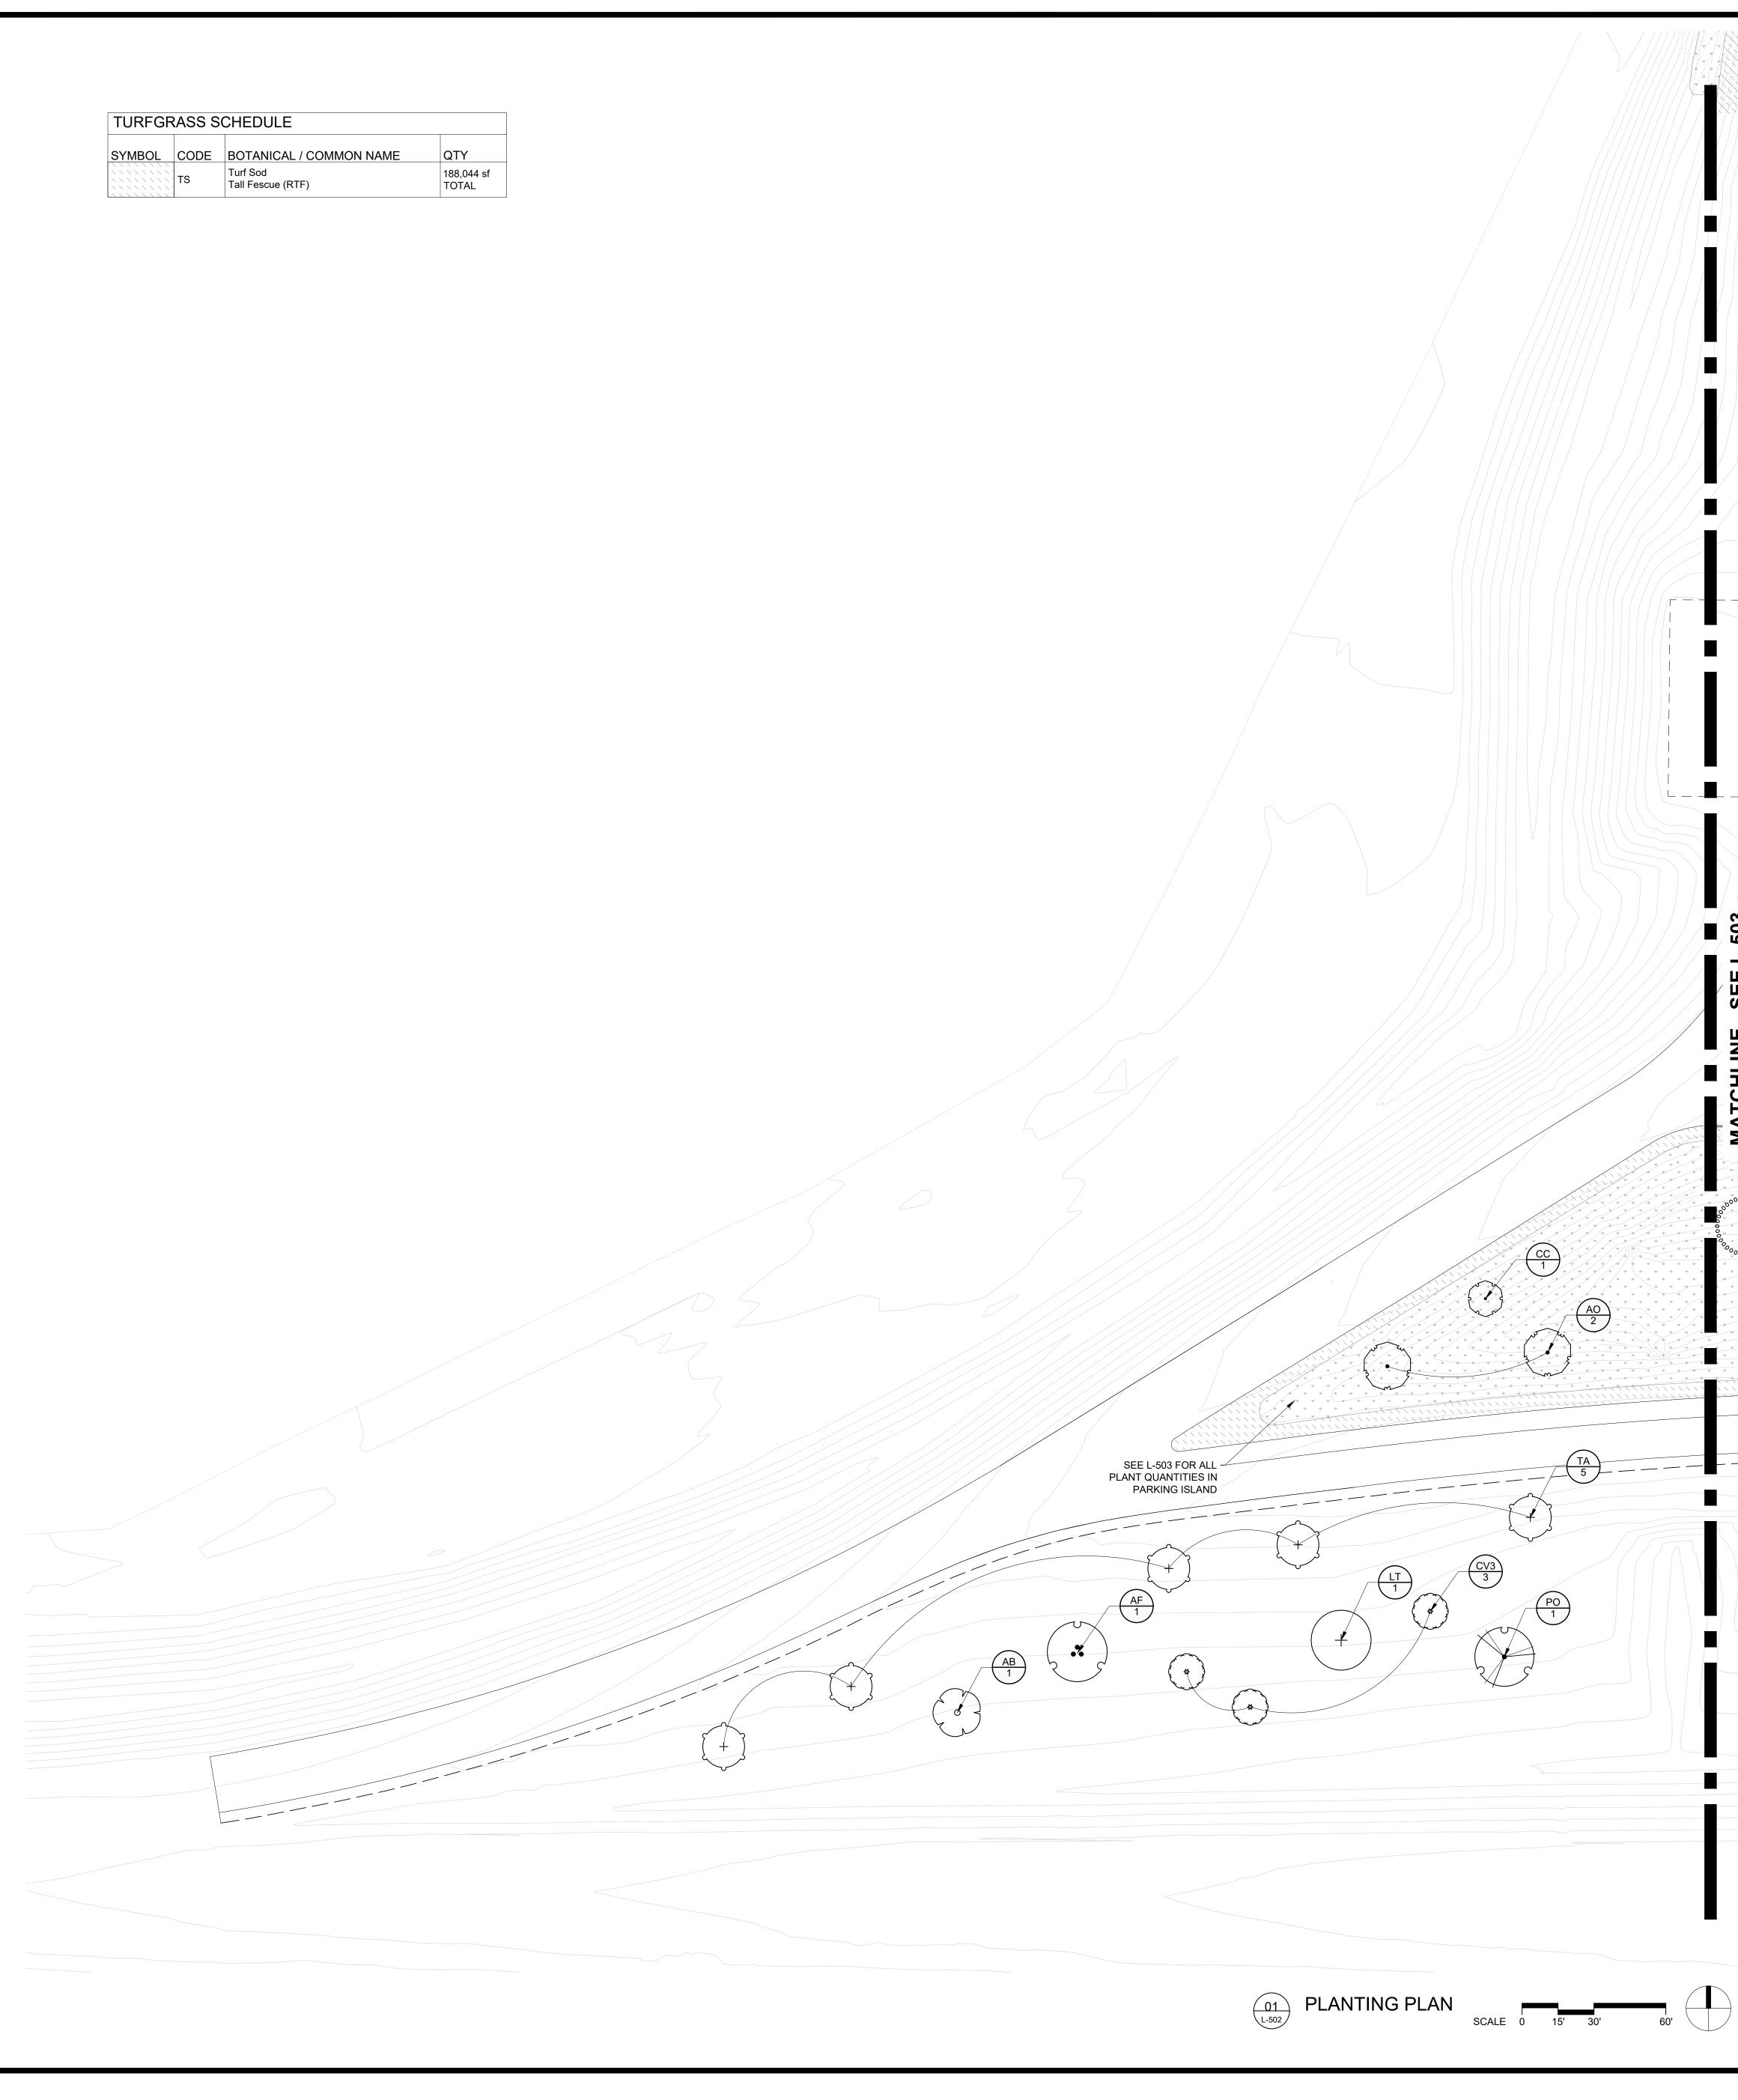

br>DESCRIPTION<br>CONCRETE PAVERS, BITUMINOUS SETTING BED<br>AGGREGATE SURFACING<br>DESCRIPTION<br>MINERAL MULCH, REF. SPEC. 329300 FOR COLOR AND SIZE<br>ATHLETIC AND RECREATIONAL SURFACING<br>DESCRIPTION                                                                                                                                             | E2/L-701<br>D2/L-701<br>DETAIL<br>A2/L-702<br>B2/L-702<br>E2/L-702<br>DETAIL<br>DETAIL<br>A1/L-701<br>DETAIL<br>A5/L-701<br>DETAIL<br>B6/L-702 |









| TURFGR | RASS S | CHEDULE                       |                     |
|--------|--------|-------------------------------|---------------------|
| SYMBOL | CODE   | BOTANICAL / COMMON NAME       | QTY                 |
|        | тѕ     | Turf Sod<br>Tall Fescue (RTF) | 188,044 sf<br>TOTAL |







### **GENERAL NOTES | PLANTING PLANS:**

- 1. WORK SHOWN ON THE DRAWINGS SHALL BE BASE BID UNLESS SPECIFICALLY NOTED TO BE BY ALTERNATE BID.
- 2. COORDINATE WORK WITH OTHER DESIGN DISCIPLINES.
- 3. PARTICIPATE IN THE PRE-INSTALLATION CONFERENCE FOR THE PLANTING SCOPE OF WORK, ACCORDING TO THE PROJECT SPECIFICATIONS, PRIOR TO COMMENCEMENT.
  - 4. MATCH GRAPHIC REPRESENTATION SHOWN UNLESS NOTED OR DIMENSIONED OTHERWISE.
  - 5. EXISTING AND PROPOSED UTILITIES THAT ARE SHOWN ARE FOR REFERENCE ONLY. REFER TO THE SITE SURVEY FOR EXISTING UTILITIES AND VERIFY IN THE FIELD. REFER TO THE SITE ELECTRICAL PLAN FOR PROPOSED LIGHTING AND OUTLETS.
  - 6. COMMENCEMENT OF PLANTING SCOPE CONSTITUTES ACCEPTANCE OF SITE CONDITIONS. ENSURE THAT NECESSARY AND SPECIFIED PLANTING CONDITIONS HAVE BEEN ACHIEVE