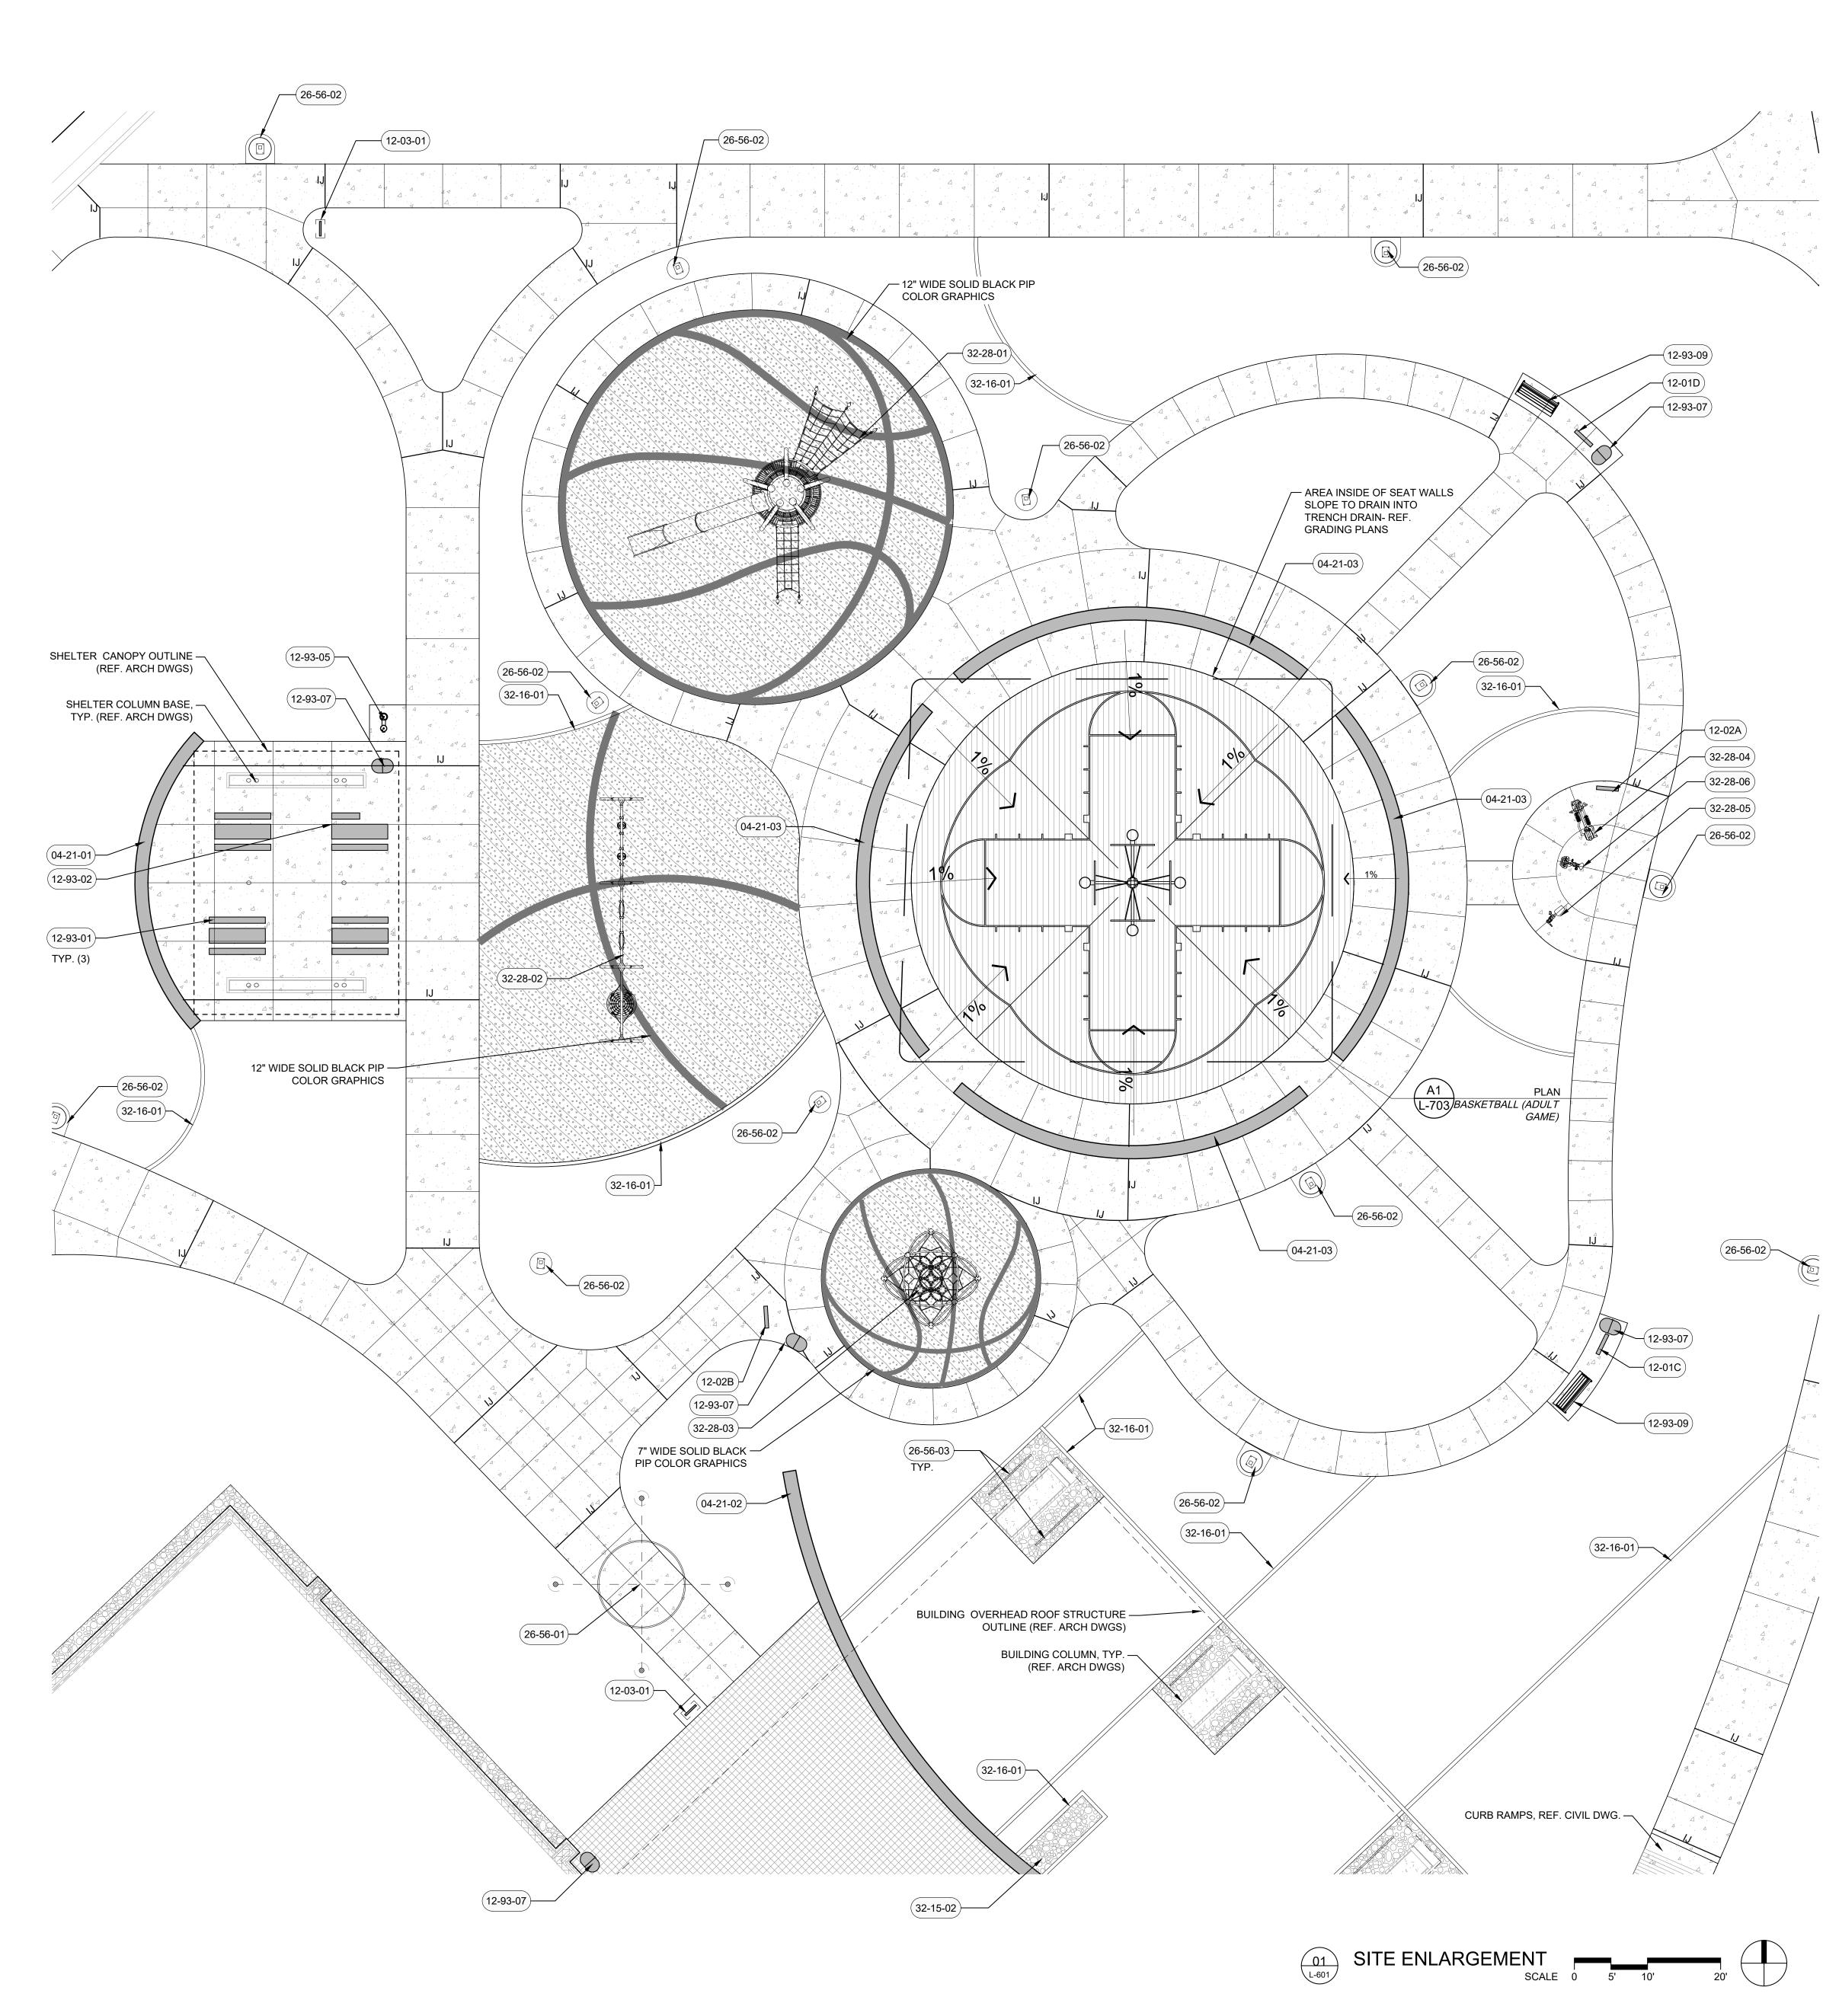

| CODE     | DESCRIPTION                                                                                                                                                                                                        | DETAIL   |  |  |
|----------|--------------------------------------------------------------------------------------------------------------------------------------------------------------------------------------------------------------------|----------|--|--|
| 12-01B   | INTERPRETIVE SIGN: NATIVE PRAIRIE                                                                                                                                                                                  | E5/L-702 |  |  |
| 12-02C   | DOG PARK RULES SIGN                                                                                                                                                                                                | B3/L-702 |  |  |
| 12-03-01 | WAYFINDING SIGN                                                                                                                                                                                                    | A5/L-702 |  |  |
| 12-03-02 | TRAIL MARKER SIGN                                                                                                                                                                                                  | A3/L-702 |  |  |
|          | SITE FURNISHINGS                                                                                                                                                                                                   |          |  |  |
| CODE     | DESCRIPTION                                                                                                                                                                                                        | DETAIL   |  |  |
| 12-93-01 | PICNIC TABLE, STANDARD: LANDSCAPE FORMS HARVEST TABLE DININING HT W/ TWO<br>DINING HT BENCHES. SURFACE MOUNT TABLE AND BENCHES PER MFR. RECOMENDATIONS.<br>COLOR CHARCOAL GREY                                     |          |  |  |
| 12-93-02 | PICNIC TABLE, ACCESSABLE: LANDSCAPE FORMS HARVEST TABLE DININING HT W/ ONE<br>DINING HT BENCH REGULAR & ONE DINING HT BENCH 45.5". SURFACE MOUNT TABLE AND<br>BENCHES PER MFR. RECOMENDATIONS. COLOR CHARCOAL GREY |          |  |  |
| 12-93-04 | DRINKING FOUNTAIN W/ PET BOWL: MOST DEPENDABLE FOUNTAIN MODEL `440SM` HI-LO<br>ADA OUTDOOR FOUNTAIN , FREEZE RESISTANT OPTION, COLOR BLACK, REFER TO MFR.<br>FOR INSTALLATION RECOMMENDATIONS.                     |          |  |  |
| 12-93-05 | DRINKING FOUNTAIN W/ JUG FILLER: MOST DEPENDABLE FOUNTAIN MODEL `440SM` HI-LO<br>ADA OUTDOOR FOUNTAIN , FREEZE RESISTANT OPTION, COLOR BLACK, REFER TO MFR.<br>FOR INSTALLATION RECOMMENDATIONS.                   |          |  |  |
| 12-93-06 | DOG WASTE STATION W/ BAG DISPENSER AND VENTED RECEPTACLE, REFER TO MFR. FOR INSTALLATION RECOMENDATIONS                                                                                                            |          |  |  |
| 12-93-07 | LITTER RECEPTACLE: FORMS+SURFACES, MODEL SLTNO-230S' TONYO 60-GALLON<br>CAPACITY, W/RAIN HAT, COLOR BLACK TEXTURE FINISH, 'NOTCH' PERFORATION PATTERN,<br>SURFACE MOUNTED PER MFR. RECOMENDATIONS.                 |          |  |  |
| 12-93-09 | BENCH: LANDSCAPE FORMS NEOLIVIANO 69", BACKED, THERMALLY MODIFIED ASH SLATS, SURFACE MOUNT PER MFR. RECOMENDATIONS                                                                                                 |          |  |  |
| 12-93-10 | LITTER RECEPTACLE ON CONCRETE PAD. REFER TO NOTE 12-93-07 FOR ADDITIONAL<br>PRODUCT INFO                                                                                                                           | E1/L-701 |  |  |
| 12-93-11 | UTILITY BOLLARD                                                                                                                                                                                                    | E3/L-702 |  |  |

4. REFERENCE NOTES SCHEDULE MAY APPEAR ON MULTIPLE SHEETS. NOT ALL REFERENCE NOTES APPEAR ON

5. REFER TO A2/L-701 FOR CONCRETE PAVING JOINT DETAILS.

5.2. 'CJ-A' DENOTES CONTRACTION JOINT 'A'.

- 6. ALL CONCRETE PAVING JOINTS SHALL BE CONTRACTION JOINT 'A' UNLESS INDICATED OTHERWISE.
- 7. ALL ISOLATION AND CONCRETE JOINTS FOR CONCRETE CURBS SHALL ALIGN WITH RESPECTIVE ISOLATION AND CONTRACTION JOINT SPACING OF ADJACENT CONCRETE PAVEMENTS AND SIDEWALKS. SEE CURB DETAILS FOR ADDITIONAL INFORMATION, IF APPLICABLE.
- 8. REFER TO CIVIL DRAWINGS FOR ALL PAVING NOT HATCHED ON THESE DRAWINGS UNLESS OTHERWISE INDICATED IN THE LANDSCAPE DRAWINGS.
- 9. THE LANDSCAPE ARCHITECT'S ELECTRONIC DESIGN DATA FILE(S) MAY BE MADE AVAILABLE TO THE SUCCESSFUL BIDDER(S) FOR LAYOUT PURPOSES UPON REQUEST AND RECEIPT OF A SIGNED "WAIVER OF CLAIMS FOR USE OF ELECTRONIC DATA" FORM.