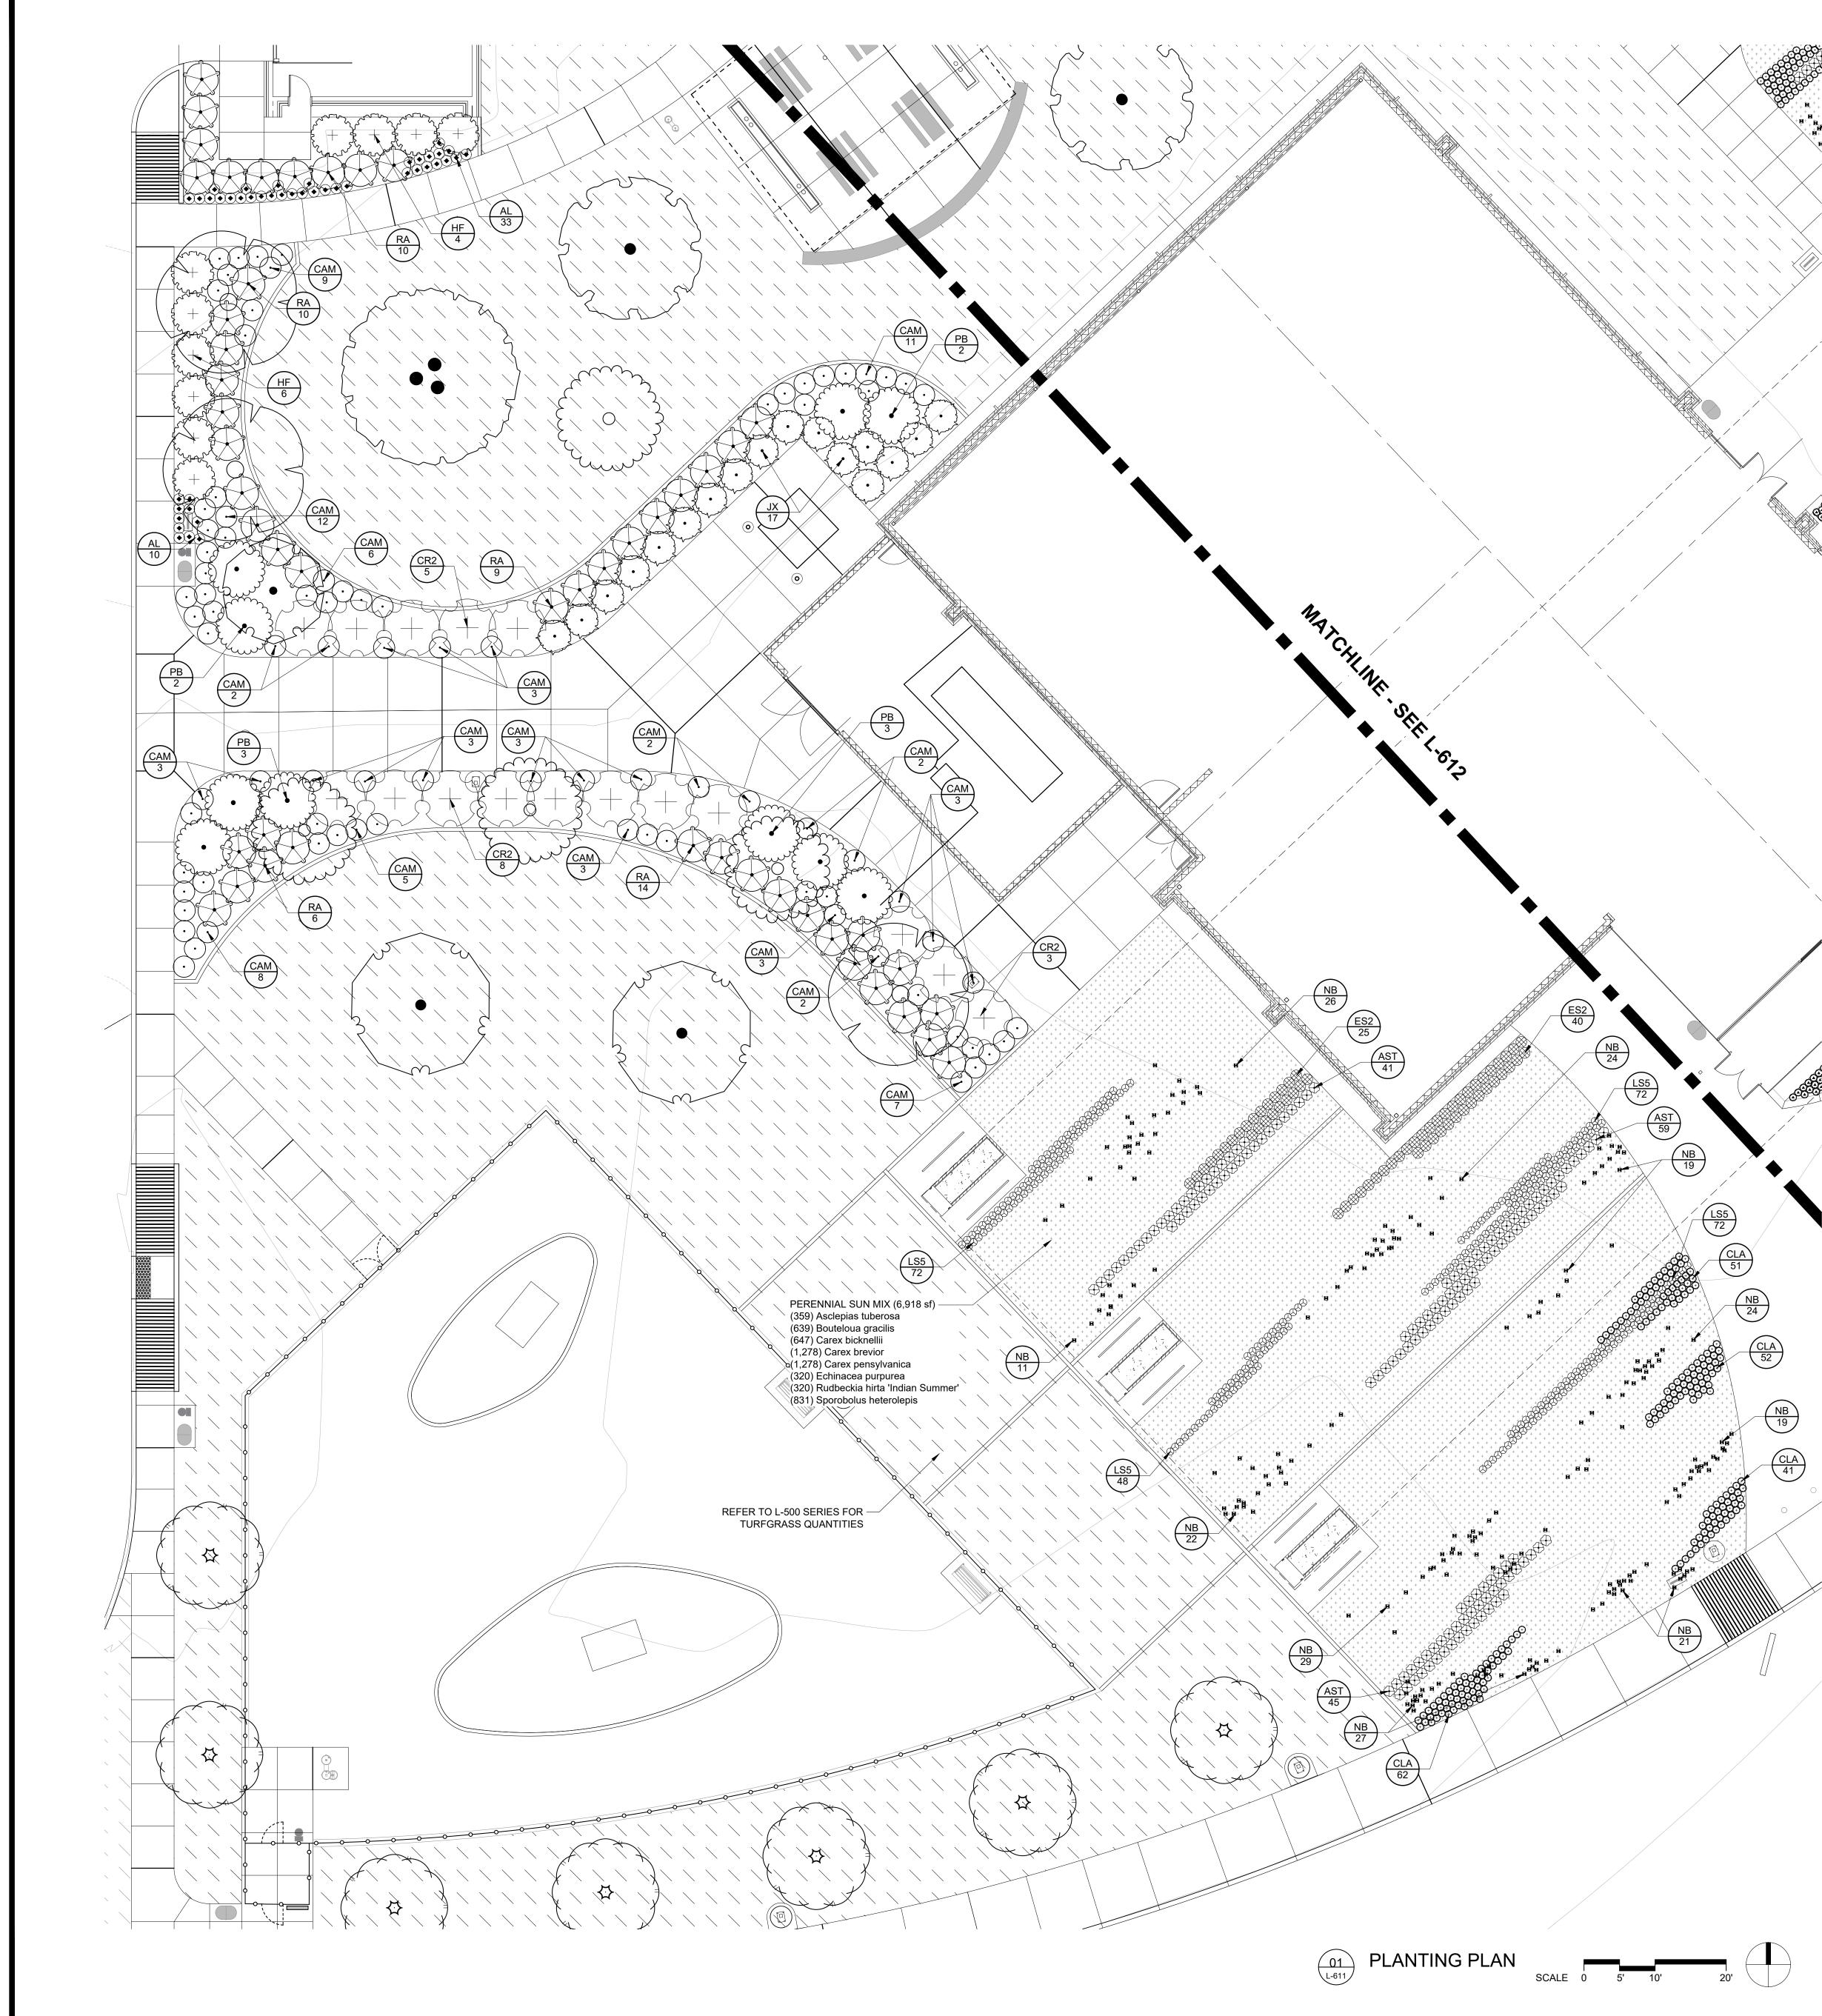

DENTIFIED, CUT UNIT PAVERS INTO WEDGES TO MAINTAIN MAXIMUM UNIT PAVER WIDTH, UNLESS NOTED OTHERWISE.
- 10. DEFINITIONS:
- 10.1. POINT OF BEGINNING: AS STARTING UNIT PAVER LAYOUT TO FIT SPECIFIC DESIGN CONDITION IN ORDER TO HAVE ZERO CUTS.
- 10.2. <u>CUT LINE</u>: DESIGNATED LOCATION TO CUT UNIT PAVERS TO MATCH UP ADJOINING UNIT PAVING FIELD. ADJOINING UNIT PAVING FIELDS SHOULD MATCH IN OVERALL UNIT PAVER MODULE (OR PATTERN) SO THE MODULE (OR PATTERN) APPEARS TO BE CONSISTENT ACROSS FIELDS.
- 10.3. <u>UNIT PAVING FIELD:</u> MASS OF UNIT PAVERS RELYING ON A SINGLE POINT OF BEGINNING.

### LEGEND:

P.O.B.,

POINT OF BEGINNING FOR LAYOUT

OF UNIT PAVING FIELD

ORIENTATION OF UNIT PAVER PATTERN

RADIAL EDGE TO FOLLOW ADJACENT CURVE GEOMETRY









04 L-603 TYPICAL ZIGZAG SCALE: 1/2"=1'-0"





### **GENERAL NOTES | PLANTING PLANS:**

- 1. WORK SHOWN ON THE DRAWINGS SHALL BE BASE BID UNLESS SPECIFICALLY NOTED TO BE BY ALTERNATE BID.
- 2. COORDINATE WORK WITH OTHER DESIGN DISCIPLINES.
- 3. PARTICIPATE IN THE PRE-INSTALLATION CONFERENCE FOR THE PLANTING SCOPE OF WORK, ACCORDING TO THE PROJECT SPECIFICATIONS, PRIOR TO COMMENCEMENT.
  - 4. MATCH GRAPHIC REPRESENTATION SHOWN UNLESS NOTED OR DIMENSIONED OTHERWISE.
  - 5. EXISTING AND PROPOSED UTILITIES THAT ARE SHOWN ARE FOR REFERENCE ONLY. REFER TO THE SITE SURVEY FOR EXISTING UTILITIES AND VERIFY IN THE FIELD. REFER TO THE SITE ELECTRICAL PLAN FOR PROPOSED LIGHTING AND OUTLETS.
  - 6. COMMENCEMENT OF PLANTING SCOPE CONSTITUTES ACCEPTANCE OF SITE CONDITIONS. ENSURE THAT NECESSARY AND SPECIFIED PLANTING CONDITIONS HAVE BEEN ACHIEVED