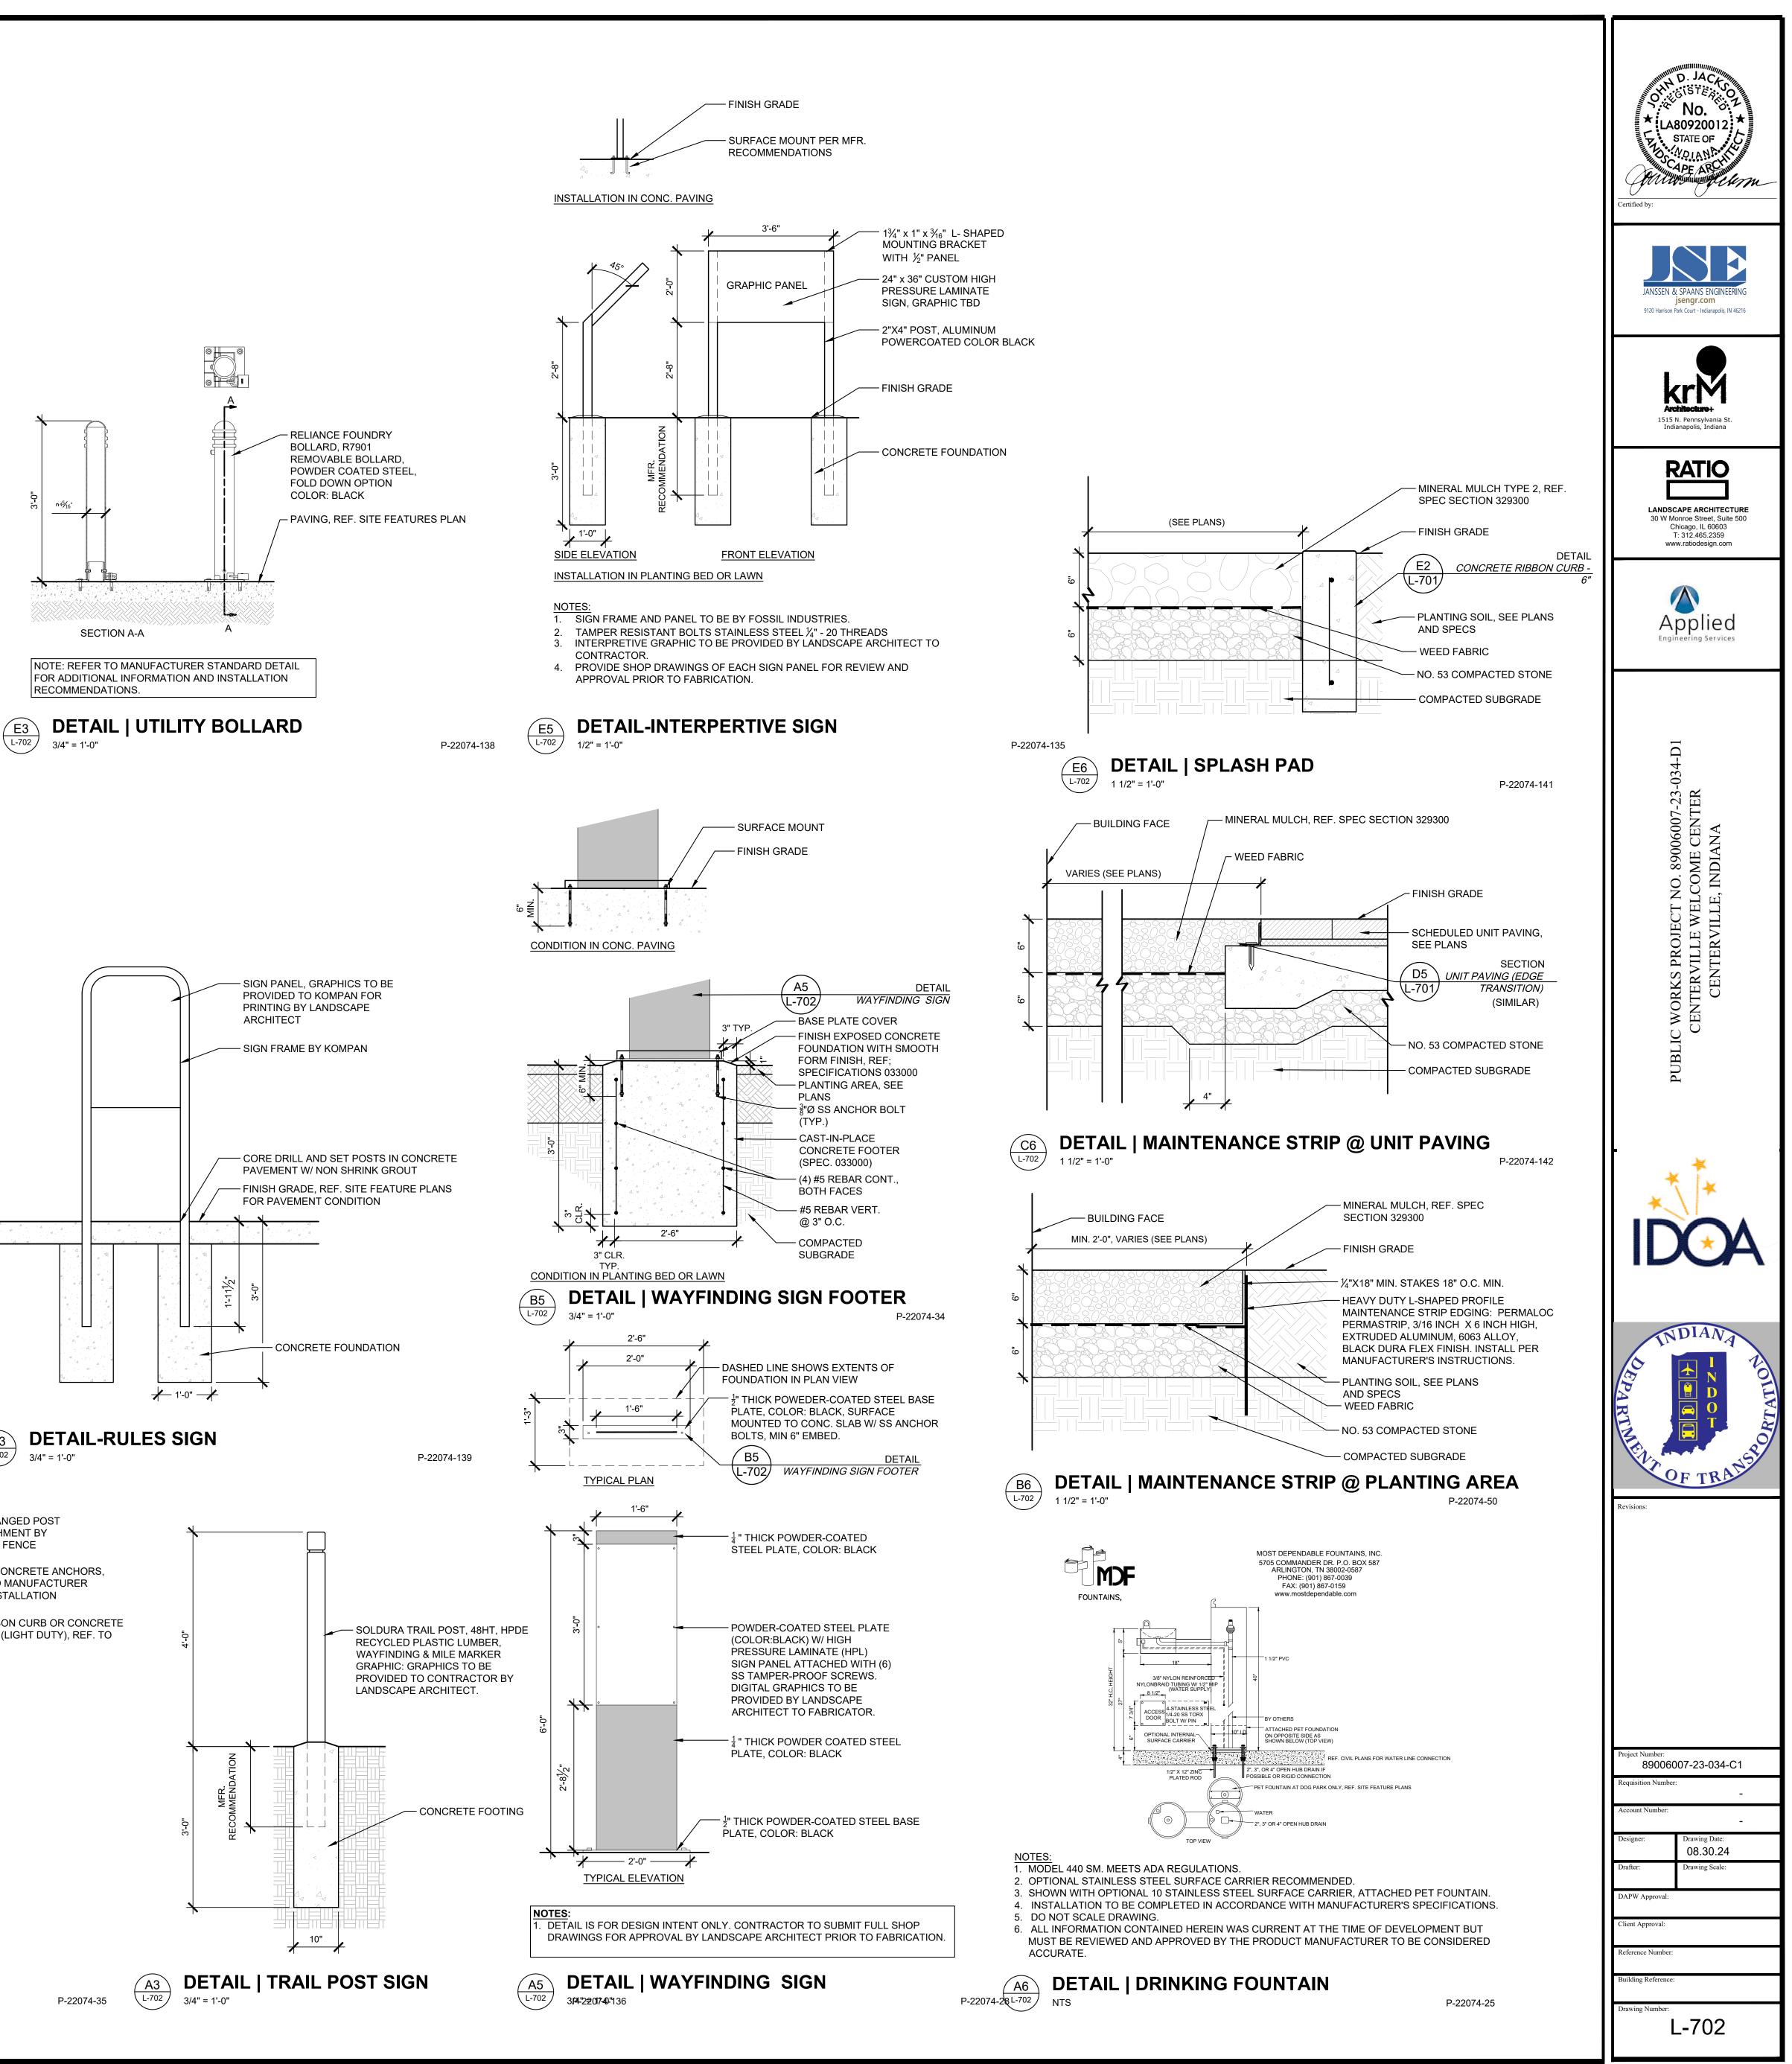

| CODE     | DESCRIPTION                                                                                                                                                                                                        | DETAIL   |  |  |
|----------|--------------------------------------------------------------------------------------------------------------------------------------------------------------------------------------------------------------------|----------|--|--|
| 12-01B   | INTERPRETIVE SIGN: NATIVE PRAIRIE                                                                                                                                                                                  | E5/L-702 |  |  |
| 12-02C   | DOG PARK RULES SIGN                                                                                                                                                                                                | B3/L-702 |  |  |
| 12-03-01 | WAYFINDING SIGN                                                                                                                                                                                                    | A5/L-702 |  |  |
| 12-03-02 | TRAIL MARKER SIGN                                                                                                                                                                                                  | A3/L-702 |  |  |
|          | SITE FURNISHINGS                                                                                                                                                                                                   |          |  |  |
| CODE     | DESCRIPTION                                                                                                                                                                                                        | DETAIL   |  |  |
| 12-93-01 | PICNIC TABLE, STANDARD: LANDSCAPE FORMS HARVEST TABLE DININING HT W/ TWO<br>DINING HT BENCHES. SURFACE MOUNT TABLE AND BENCHES PER MFR. RECOMENDATIONS.<br>COLOR CHARCOAL GREY                                     |          |  |  |
| 12-93-02 | PICNIC TABLE, ACCESSABLE: LANDSCAPE FORMS HARVEST TABLE DININING HT W/ ONE<br>DINING HT BENCH REGULAR & ONE DINING HT BENCH 45.5". SURFACE MOUNT TABLE AND<br>BENCHES PER MFR. RECOMENDATIONS. COLOR CHARCOAL GREY |          |  |  |
| 12-93-04 | DRINKING FOUNTAIN W/ PET BOWL: MOST DEPENDABLE FOUNTAIN MODEL `440SM` HI-LO<br>ADA OUTDOOR FOUNTAIN , FREEZE RESISTANT OPTION, COLOR BLACK, REFER TO MFR.<br>FOR INSTALLATION RECOMMENDATIONS.                     |          |  |  |
| 12-93-05 | DRINKING FOUNTAIN W/ JUG FILLER: MOST DEPENDABLE FOUNTAIN MODEL `440SM` HI-LO<br>ADA OUTDOOR FOUNTAIN , FREEZE RESISTANT OPTION, COLOR BLACK, REFER TO MFR.<br>FOR INSTALLATION RECOMMENDATIONS.                   |          |  |  |
| 12-93-06 | DOG WASTE STATION W/ BAG DISPENSER AND VENTED RECEPTACLE, REFER TO MFR. FOR INSTALLATION RECOMENDATIONS                                                                                                            |          |  |  |
| 12-93-07 | LITTER RECEPTACLE: FORMS+SURFACES, MODEL SLTNO-230S' TONYO 60-GALLON<br>CAPACITY, W/RAIN HAT, COLOR BLACK TEXTURE FINISH, 'NOTCH' PERFORATION PATTERN,<br>SURFACE MOUNTED PER MFR. RECOMENDATIONS.                 |          |  |  |
| 12-93-09 | BENCH: LANDSCAPE FORMS NEOLIVIANO 69", BACKED, THERMALLY MODIFIED ASH SLATS, SURFACE MOUNT PER MFR. RECOMENDATIONS                                                                                                 |          |  |  |
| 12-93-10 | LITTER RECEPTACLE ON CONCRETE PAD. REFER TO NOTE 12-93-07 FOR ADDITIONAL<br>PRODUCT INFO                                                                                                                           | E1/L-701 |  |  |
| 12-93-11 | UTILITY BOLLARD                                                                                                                                                                                                    | E3/L-702 |  |  |