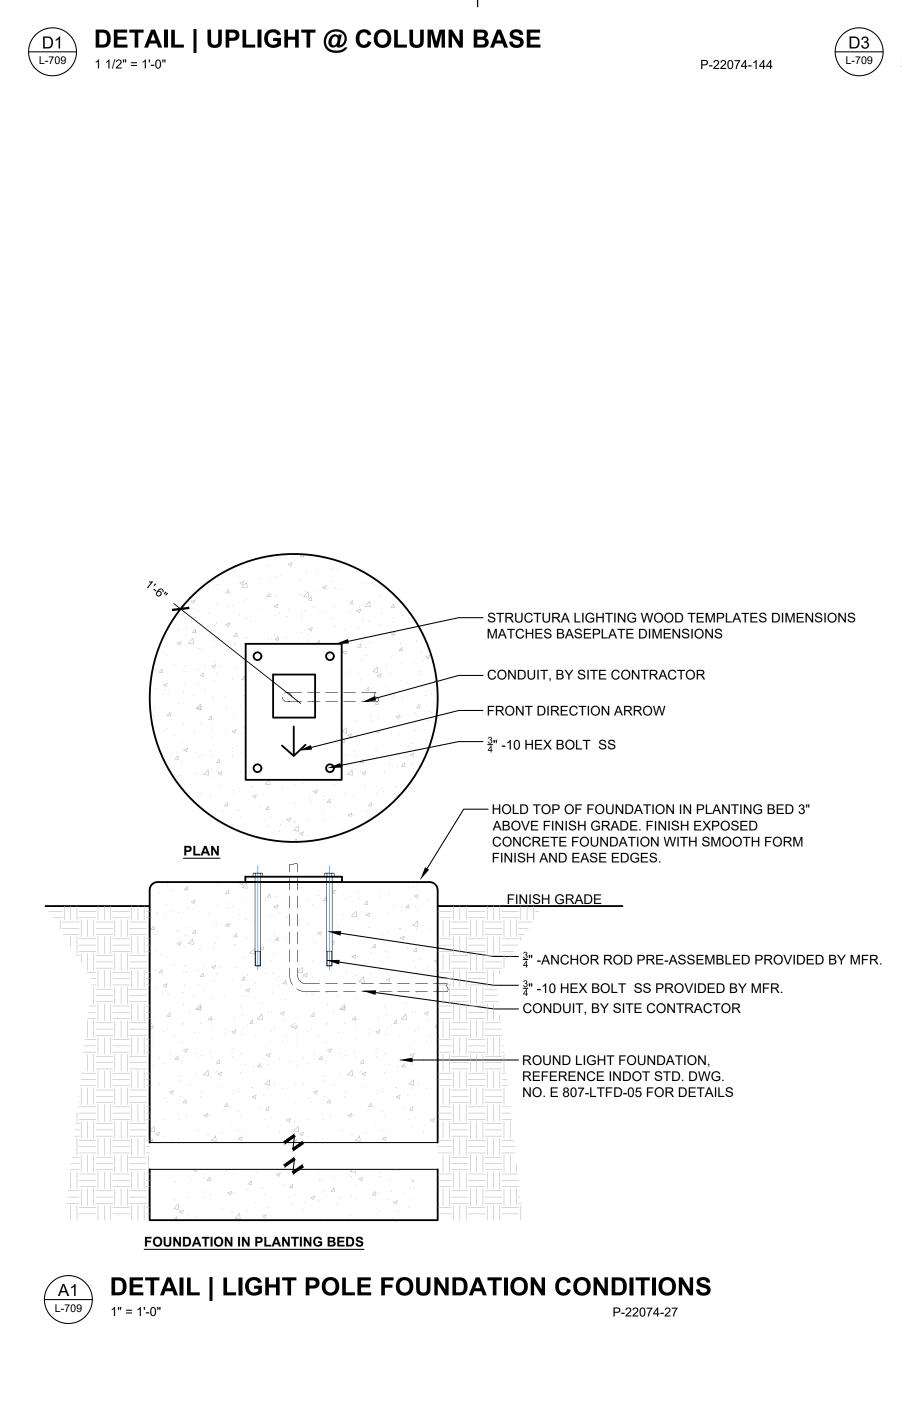

NCRETE PAVING SUBSTRATE THAT WILL PREVENT THE FLOW OF SUBSURFACE DRAINAGE RUNOFF.

4. DRESS STONE FACES AS REQUIRED TO ENSURE FIT FROM STONE TO STONE.

5. <u>SMOOTH SAWN FACE:</u> SAW MARKS SHALL NOT BE VISIBLE.

## A6 L-707 DETAIL | STONE PLANTER CURB @ UNIT PAVING











- CAST-IN-PLACE CONCRETE FOUNDATION WITH (5) #6 EACH WAY TOP & BOTTOM REINFORCEMENT

----- DOLOMITIC LIMESTONE BASE UNITS

LANDSCAPE ARCHITECT TO ENSURE PROPER COORDINATION. ----- (4) #5 EACH WAY W/ A PERIMETER #5 ROUND TIE REINFORCEMENT

COORDINATE THE ATTACHMENT DETAILS OF THE SCULPTURE WITH THE FABRICATOR BEFORE PROCEEDING WITH THE INSTALLATION OF REBAR AND FORMING THE BASE. SUBMIT SHOP DRAWINGS FOR THE REBAR ALONG WITH FABRICATOR SHOP DRAWINGS TO THE

------ PERIMETER #6 ROUND TIE TOP & BOTTOM REINFORCEMENT













# D3 L-709 DETAIL-STRUCTURA RING LIGHT FOUNDAITON 3/4" = 1'-0"







#### NOTES:

- Engineering is complete.
- Poles should be oriented so that the pad eyes are in line with the cables.
- 4. verified before Final Engineering begins.

- 13. Layout and elevation not to scale.

NOTE: SEE DETAIL D3/L-709 FOR FOUNDATION DESIGN.



| -    | procession of the second | 10000000000000000000000000000000000000 |                   |
|------|--------------------------|----------------------------------------|-------------------|
| TTEM | QTY                      | PART NUMBER                            |                   |
| RD1  | 1                        | AURA-RNG-D-12-L35SO-S(XX)-CA-MOD       | Aura Ring, Dire   |
| P    | 4                        | PIPE-16.5-8-S-C(XX)-CAT1-STD