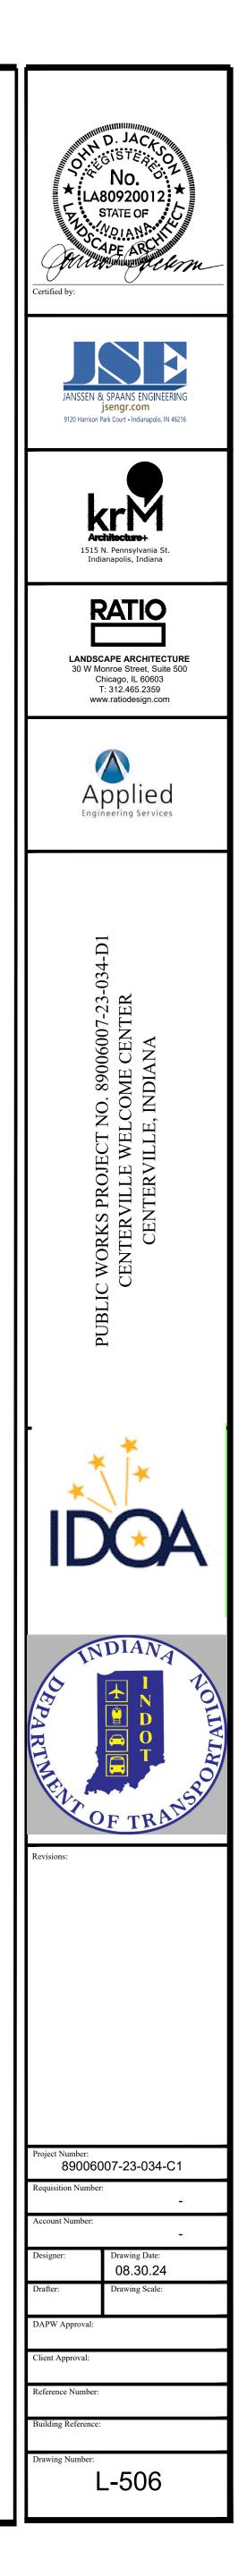

15 UNLESS OTHERWISE INDICATED ON PLANS.
- 12. PROPOSED CONTAINER GROUNDCOVERS, GRASSES AND PERENNIALS SHALL BE INSTALLED PER A3/L-715 UNLESS OTHERWISE INDICATED ON PLANS.
- 13. PROPOSED PLUG GROUNDCOVERS, GRASSES AND PERENNIALS SHALL BE INSTALLED PER A4/L-715 UNLESS OTHERWISE INDICATED ON PLANS.
- 14. FOR AREAS WHERE PROPOSED LAWN AND PLANTINGS MEET, 'SPADE EDGE' SHALL BE INSTALLED PER B3/L-715 UNLESS OTHERWISE INDICATED ON PLANS.
- 15. INTERPLANT BULBS BETWEEN CONTAINER STOCK. CONFIRM FINAL BULB LAYOUT WITH LANDSCAPE ARCHITECT PRIOR TO INSTALLATION.

#### TURFGRASS SCHEDULE

| SYMBOL | CODE | BOTANICAL / COMMON NAME       | QTY                 |
|--------|------|-------------------------------|---------------------|
|        | TS   | Turf Sod<br>Tall Fescue (RTF) | 188,044 sf<br>TOTAL |



| SYMBOL                                          |     | BOTANICAL / COMMON NAME                                                            | SIZE       | QTY | REMARKS |
|-------------------------------------------------|-----|------------------------------------------------------------------------------------|------------|-----|---------|
| TREES                                           |     |                                                                                    |            |     |         |
| A F                                             | AO  | Acer rubrum `October Glory`<br>October Glory Red Maple                             | 3" Cal.    | 10  |         |
|                                                 | AB  | Acer rubrum 'Bowhall'<br>Bowhall Red Maple