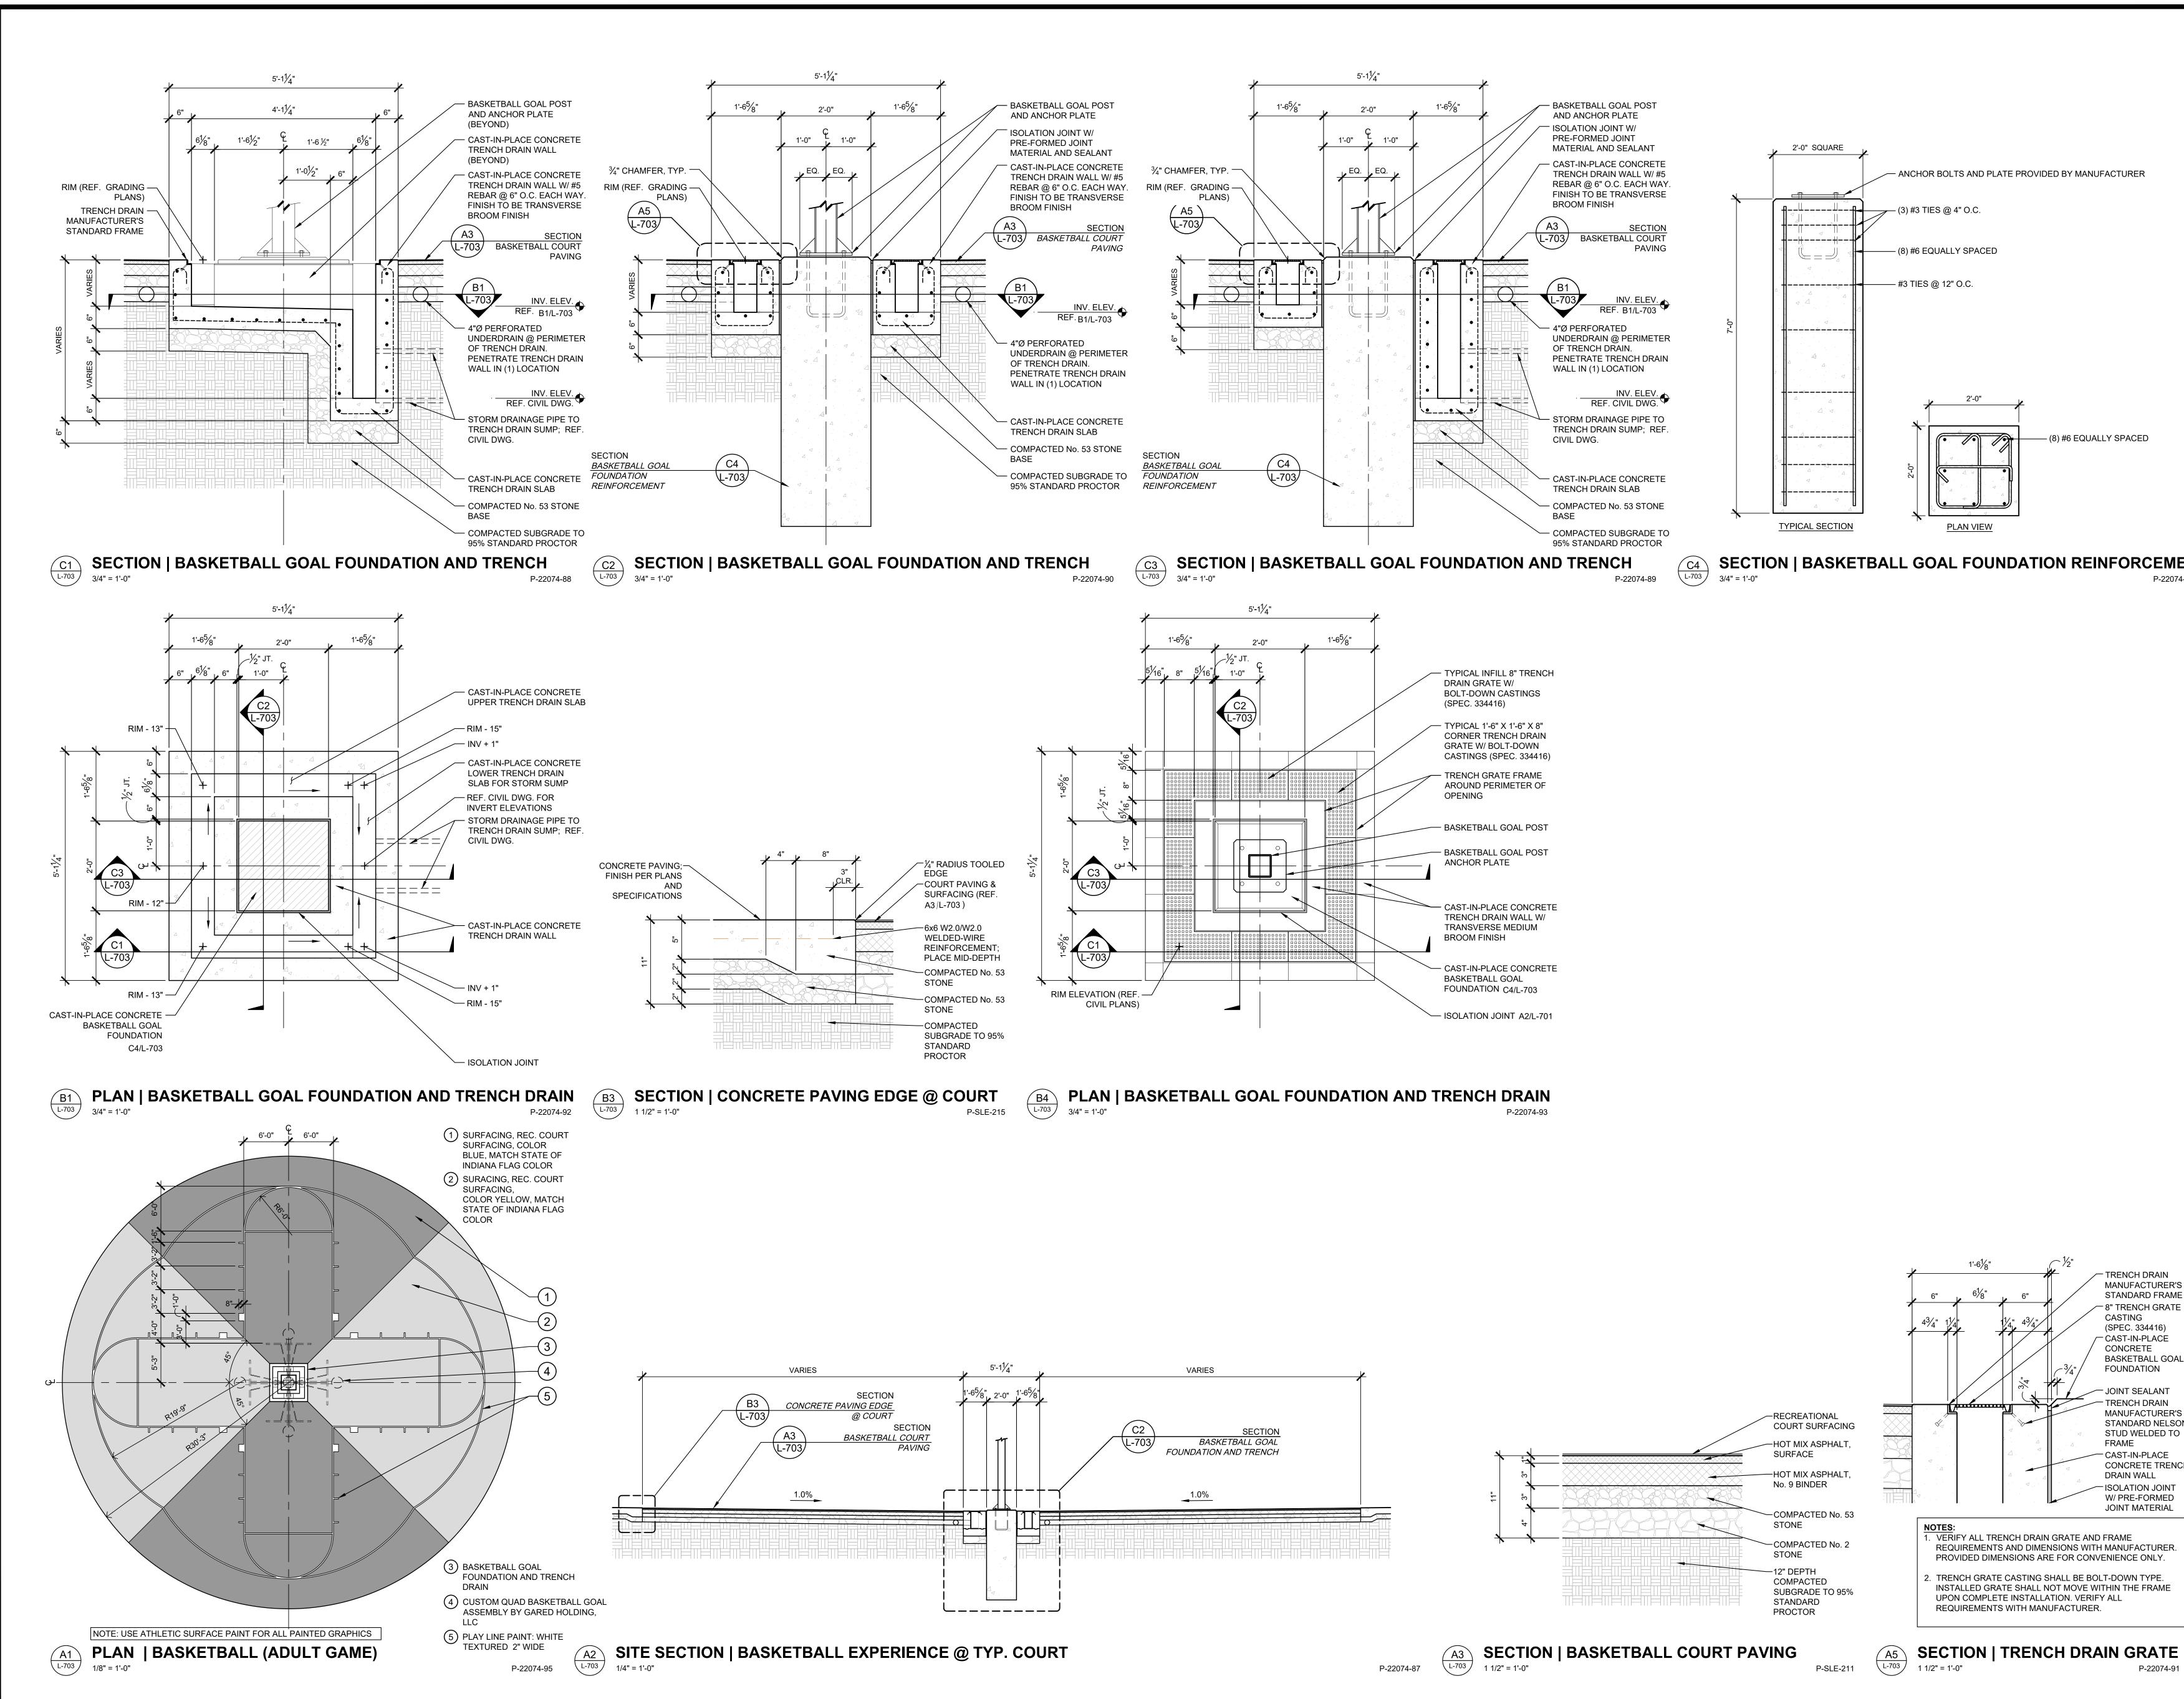

| CODE     | DESCRIPTION                                                                                                                                                                                                        | DETAIL   |  |  |
|----------|--------------------------------------------------------------------------------------------------------------------------------------------------------------------------------------------------------------------|----------|--|--|
| 12-01B   | INTERPRETIVE SIGN: NATIVE PRAIRIE                                                                                                                                                                                  | E5/L-702 |  |  |
| 12-02C   | DOG PARK RULES SIGN                                                                                                                                                                                                | B3/L-702 |  |  |
| 12-03-01 | WAYFINDING SIGN                                                                                                                                                                                                    | A5/L-702 |  |  |
| 12-03-02 | TRAIL MARKER SIGN                                                                                                                                                                                                  | A3/L-702 |  |  |
|          | SITE FURNISHINGS                                                                                                                                                                                                   |          |  |  |
| CODE     | DESCRIPTION                                                                                                                                                                                                        | DETAIL   |  |  |
| 12-93-01 | PICNIC TABLE, STANDARD: LANDSCAPE FORMS HARVEST TABLE DININING HT W/ TWO<br>DINING HT BENCHES. SURFACE MOUNT TABLE AND BENCHES PER MFR. RECOMENDATIONS.<br>COLOR CHARCOAL GREY                                     |          |  |  |
| 12-93-02 | PICNIC TABLE, ACCESSABLE: LANDSCAPE FORMS HARVEST TABLE DININING HT W/ ONE<br>DINING HT BENCH REGULAR & ONE DINING HT BENCH 45.5". SURFACE MOUNT TABLE AND<br>BENCHES PER MFR. RECOMENDATIONS. COLOR CHARCOAL GREY |          |  |  |
| 12-93-04 | DRINKING FOUNTAIN W/ PET BOWL: MOST DEPENDABLE FOUNTAIN MODEL `440SM` HI-LO<br>ADA OUTDOOR FOUNTAIN , FREEZE RESISTANT OPTION, COLOR BLACK, REFER TO MFR.<br>FOR INSTALLATION RECOMMENDATIONS.                     |          |  |  |
| 12-93-05 | DRINKING FOUNTAIN W/ JUG FILLER: MOST DEPENDABLE FOUNTAIN MODEL `440SM` HI-LO<br>ADA OUTDOOR FOUNTAIN , FREEZE RESISTANT OPTION, COLOR BLACK, REFER TO MFR.<br>FOR INSTALLATION RECOMMENDATIONS.                   |          |  |  |
| 12-93-06 | DOG WASTE STATION W/ BAG DISPENSER AND VENTED RECEPTACLE, REFER TO MFR. FOR INSTALLATION RECOMENDATIONS                                                                                                            |          |  |  |
| 12-93-07 | LITTER RECEPTACLE: FORMS+SURFACES, MODEL SLTNO-230S' TONYO 60-GALLON<br>CAPACITY, W/RAIN HAT, COLOR BLACK TEXTURE FINISH, 'NOTCH' PERFORATION PATTERN,<br>SURFACE MOUNTED PER MFR. RECOMENDATIONS.                 |          |  |  |
| 12-93-09 | BENCH: LANDSCAPE FORMS NEOLIVIANO 69", BACKED, THERMALLY MODIFIED ASH SLATS, SURFACE MOUNT PER MFR. RECOMENDATIONS                                                                                                 |          |  |  |
| 12-93-10 | LITTER RECEPTACLE ON CONCRETE PAD. REFER TO NOTE 12-93-07 FOR ADDITIONAL<br>PRODUCT INFO                                                                                                                           | E1/L-701 |  |  |
| 12-93-11 | UTILITY BOLLARD                                                                                                                                                                                                    | E3/L-702 |  |  |