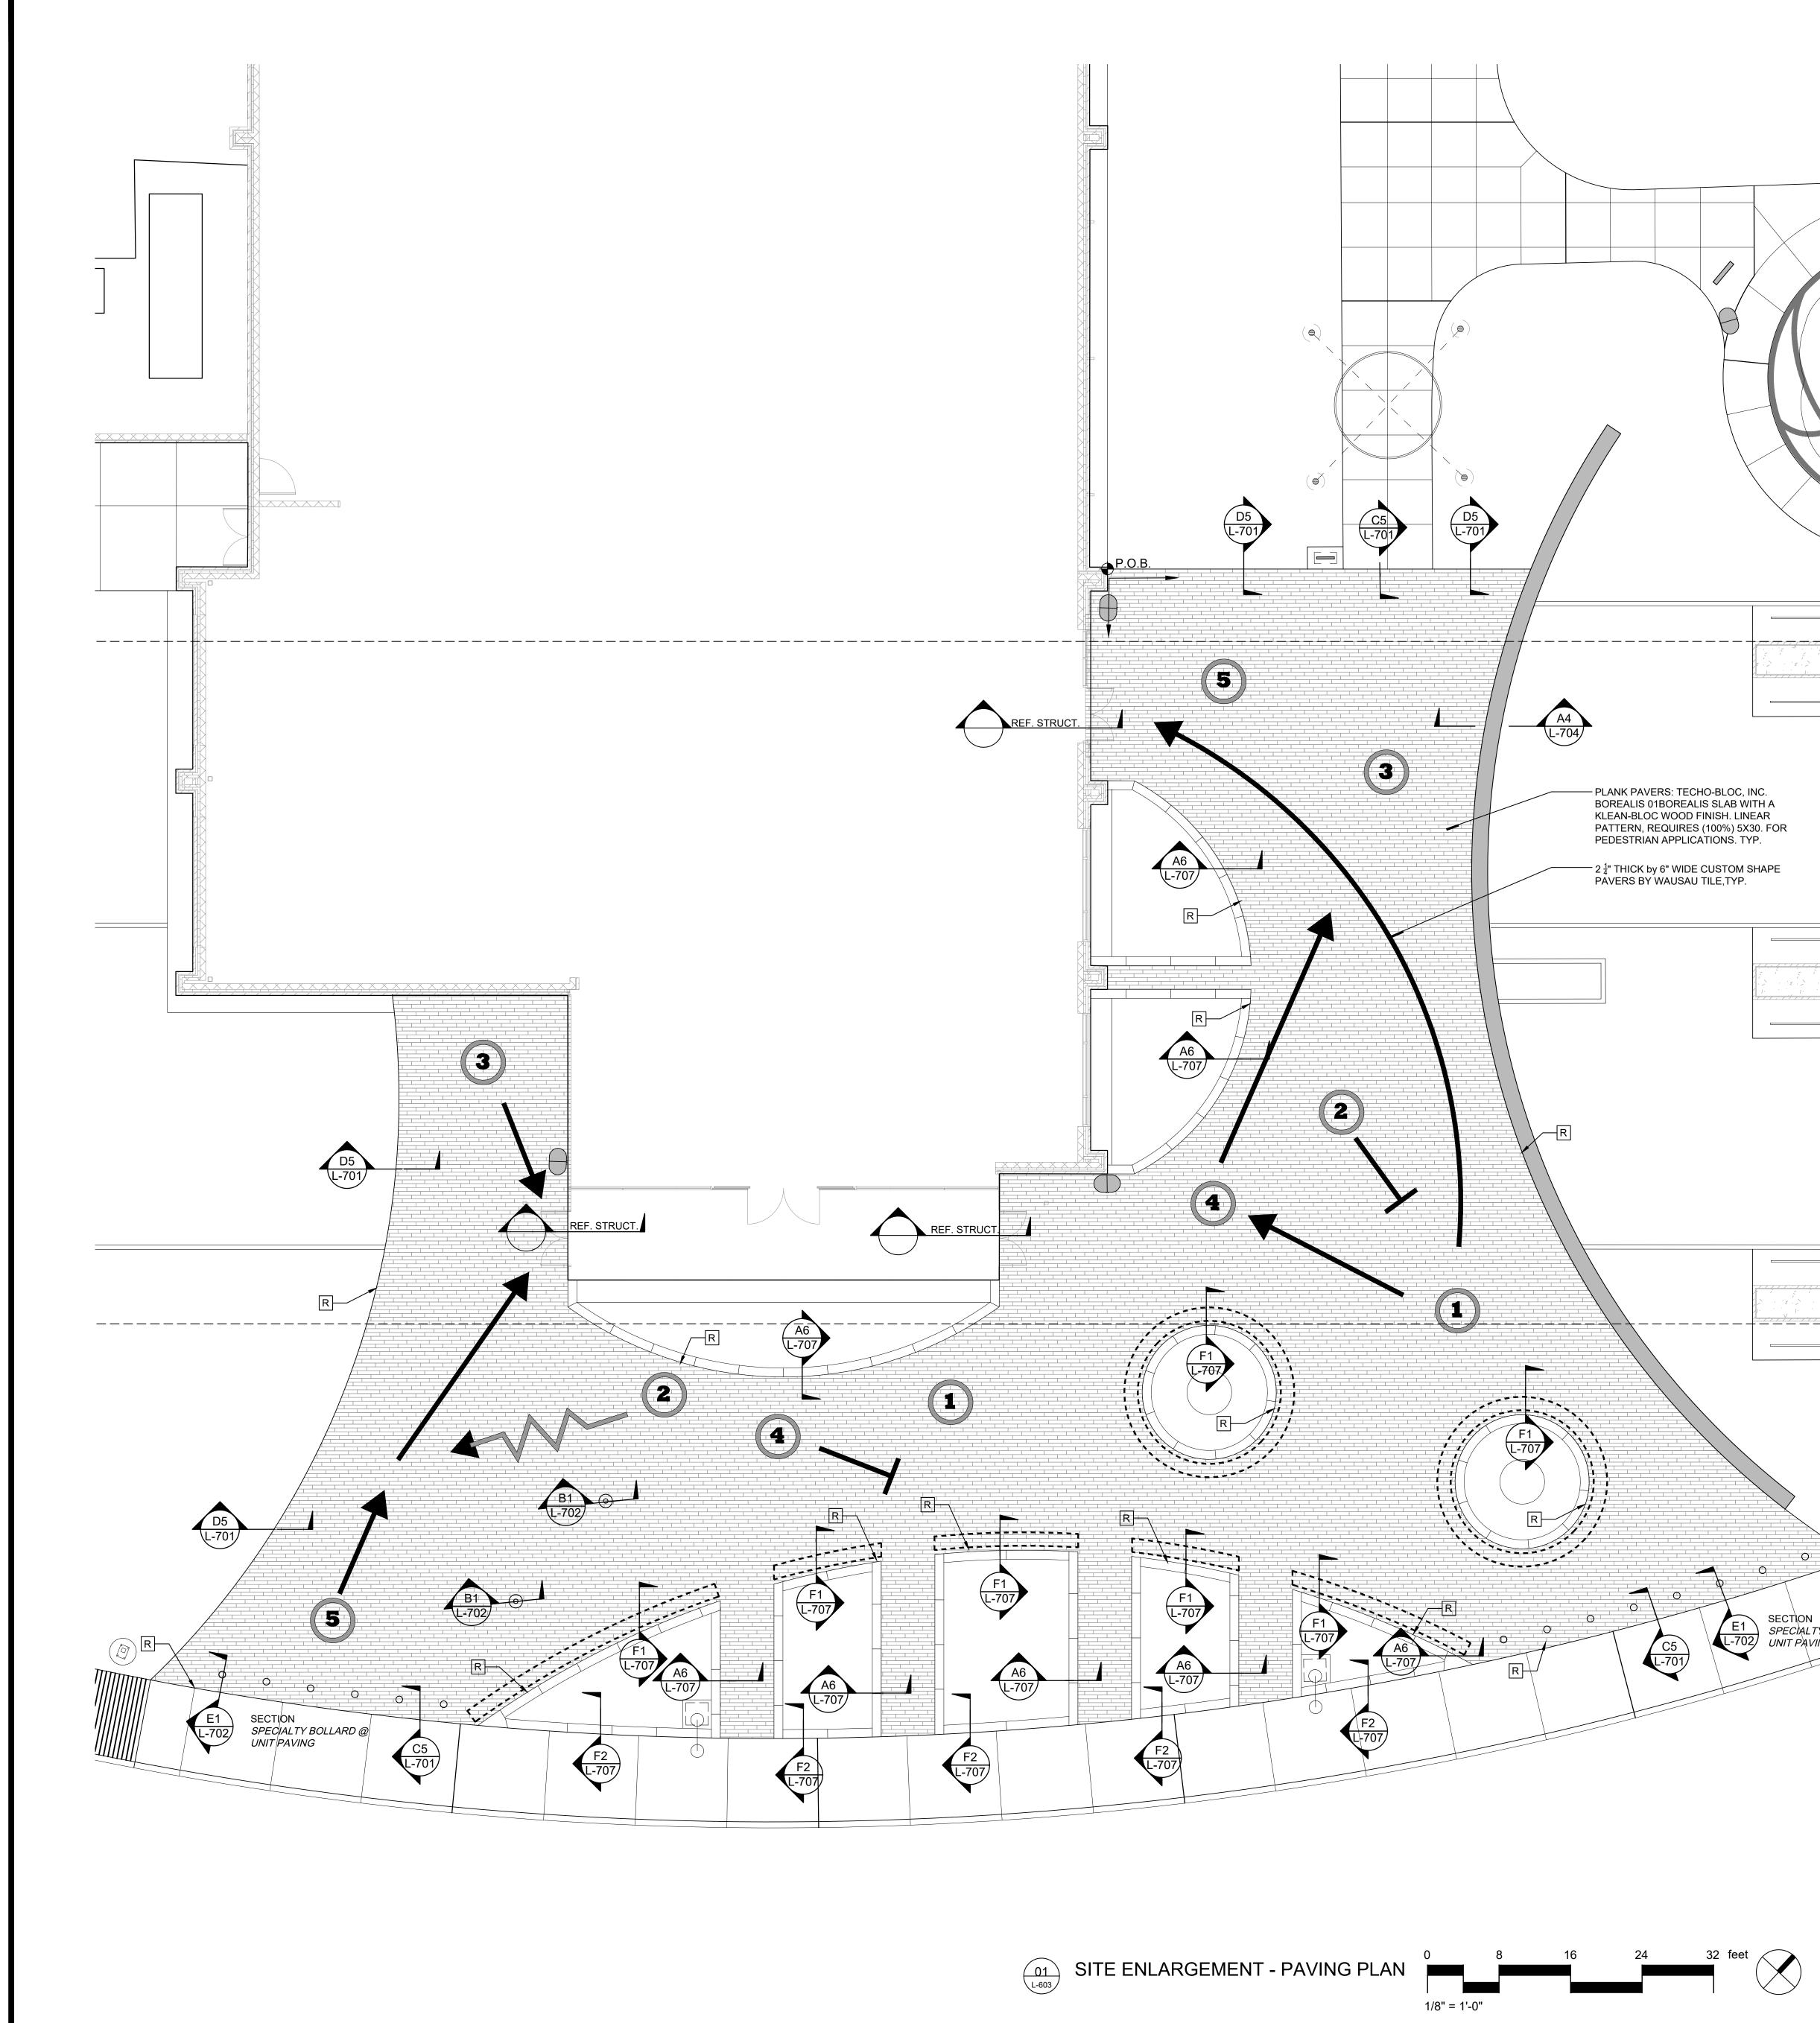

### **GENERAL NOTES | SITE FEATURES PLANS**:

1. DO NOT SCALE DRAWINGS FOR FIELD LAYOUT.

2. COORDINATE ALL WORK WITH OTHER DESIGN DISCIPLINES.

3. EXISTING AND PROPOSED UTILITIES THAT ARE SHOWN ARE FOR REFERENCE ONLY. REFER TO THE SITE SURVEY FOR EXISTING UTILITIES AND VERIFY ALL IN THE FIELD. REFER TO THE SITE ELECTRICAL PLAN FOR PROPOSED SITE LIGHTING AND POWER DISTRIBUTION EQUIPMENT. REFER TO CIVIL DRAWINGS FOR ALL OTHER PROPOSED

4. REFERENCE NOTES SCHEDULE MAY APPEAR ON MULTIPLE SHEETS. NOT ALL REFERENCE NOTES APPEAR ON

5. REFER TO A2/L-701 FOR CONCRETE PAVING JOINT DETAILS.

### **GENERAL NOTES | SITE FEATURES PLANS:**

- 1. DO NOT SCALE DRAWINGS FOR FIELD LAYOUT.
- 2. COORDINATE ALL WORK WITH OTHER DESIGN DISCIPLINES.
- 3. EXISTING AND PROPOSED UTILITIES THAT ARE SHOWN ARE FOR REFERENCE ONLY. REFER TO THE SITE SURVEY FOR EXISTING UTILITIES AND VERIFY ALL IN THE FIELD. REFER TO THE SITE ELECTRICAL PLAN FOR PROPOSED SITE LIGHTING AND POWER DISTRIBUTION EQUIPMENT. REFER TO CIVIL DRAWINGS FOR ALL OTHER PROPOSED UTILITIES.
- 4. REFERENCE NOTES SCHEDULE MAY APPEAR ON MULTIPLE SHEETS. NOT ALL REFERENCE NOTES APPEAR ON EACH SHEET.
- 5. REFER TO A2/L-701 FOR CONCRETE PAVING JOINT DETAILS. 5.1. 'IJ' DENOTES ISOLATION JOINT.

5.2. 'CJ-A' DENOTES CONTRACTION JOINT 'A'.

- 6. ALL CONCRETE PAVING JOINTS SHALL BE CONTRACTION JOINT 'A' UNLESS INDICATED OTHERWISE.
- 7. ALL ISOLATION AND CONCRETE JOINTS FOR CONCRETE CURBS SHALL ALIGN WITH RESPECTIVE ISOLATION AND CONTRACTION JOINT SPACING OF ADJACENT CONCRETE PAVEMENTS AND SIDEWALKS. SEE CURB DETAILS FOR ADDITIONAL INFORMATION, IF APPLICABLE.
- 8. REFER TO CIVIL DRAWINGS FOR ALL PAVING NOT HATCHED ON THESE DRAWINGS UNLESS OTHERWISE INDICATED IN THE LANDSCAPE DRAWINGS.
- 9. THE LANDSCAPE ARCHITECT'S ELECTRONIC DESIGN DATA FILE(S) MAY BE MADE AVAILABLE TO THE SUCCESSFUL BIDDER(S) FOR LAYOUT PURPOSES UPON REQUEST AND RECEIPT OF A SIGNED "WAIVER OF CLAIMS FOR USE OF ELECTRONIC DATA" FORM.