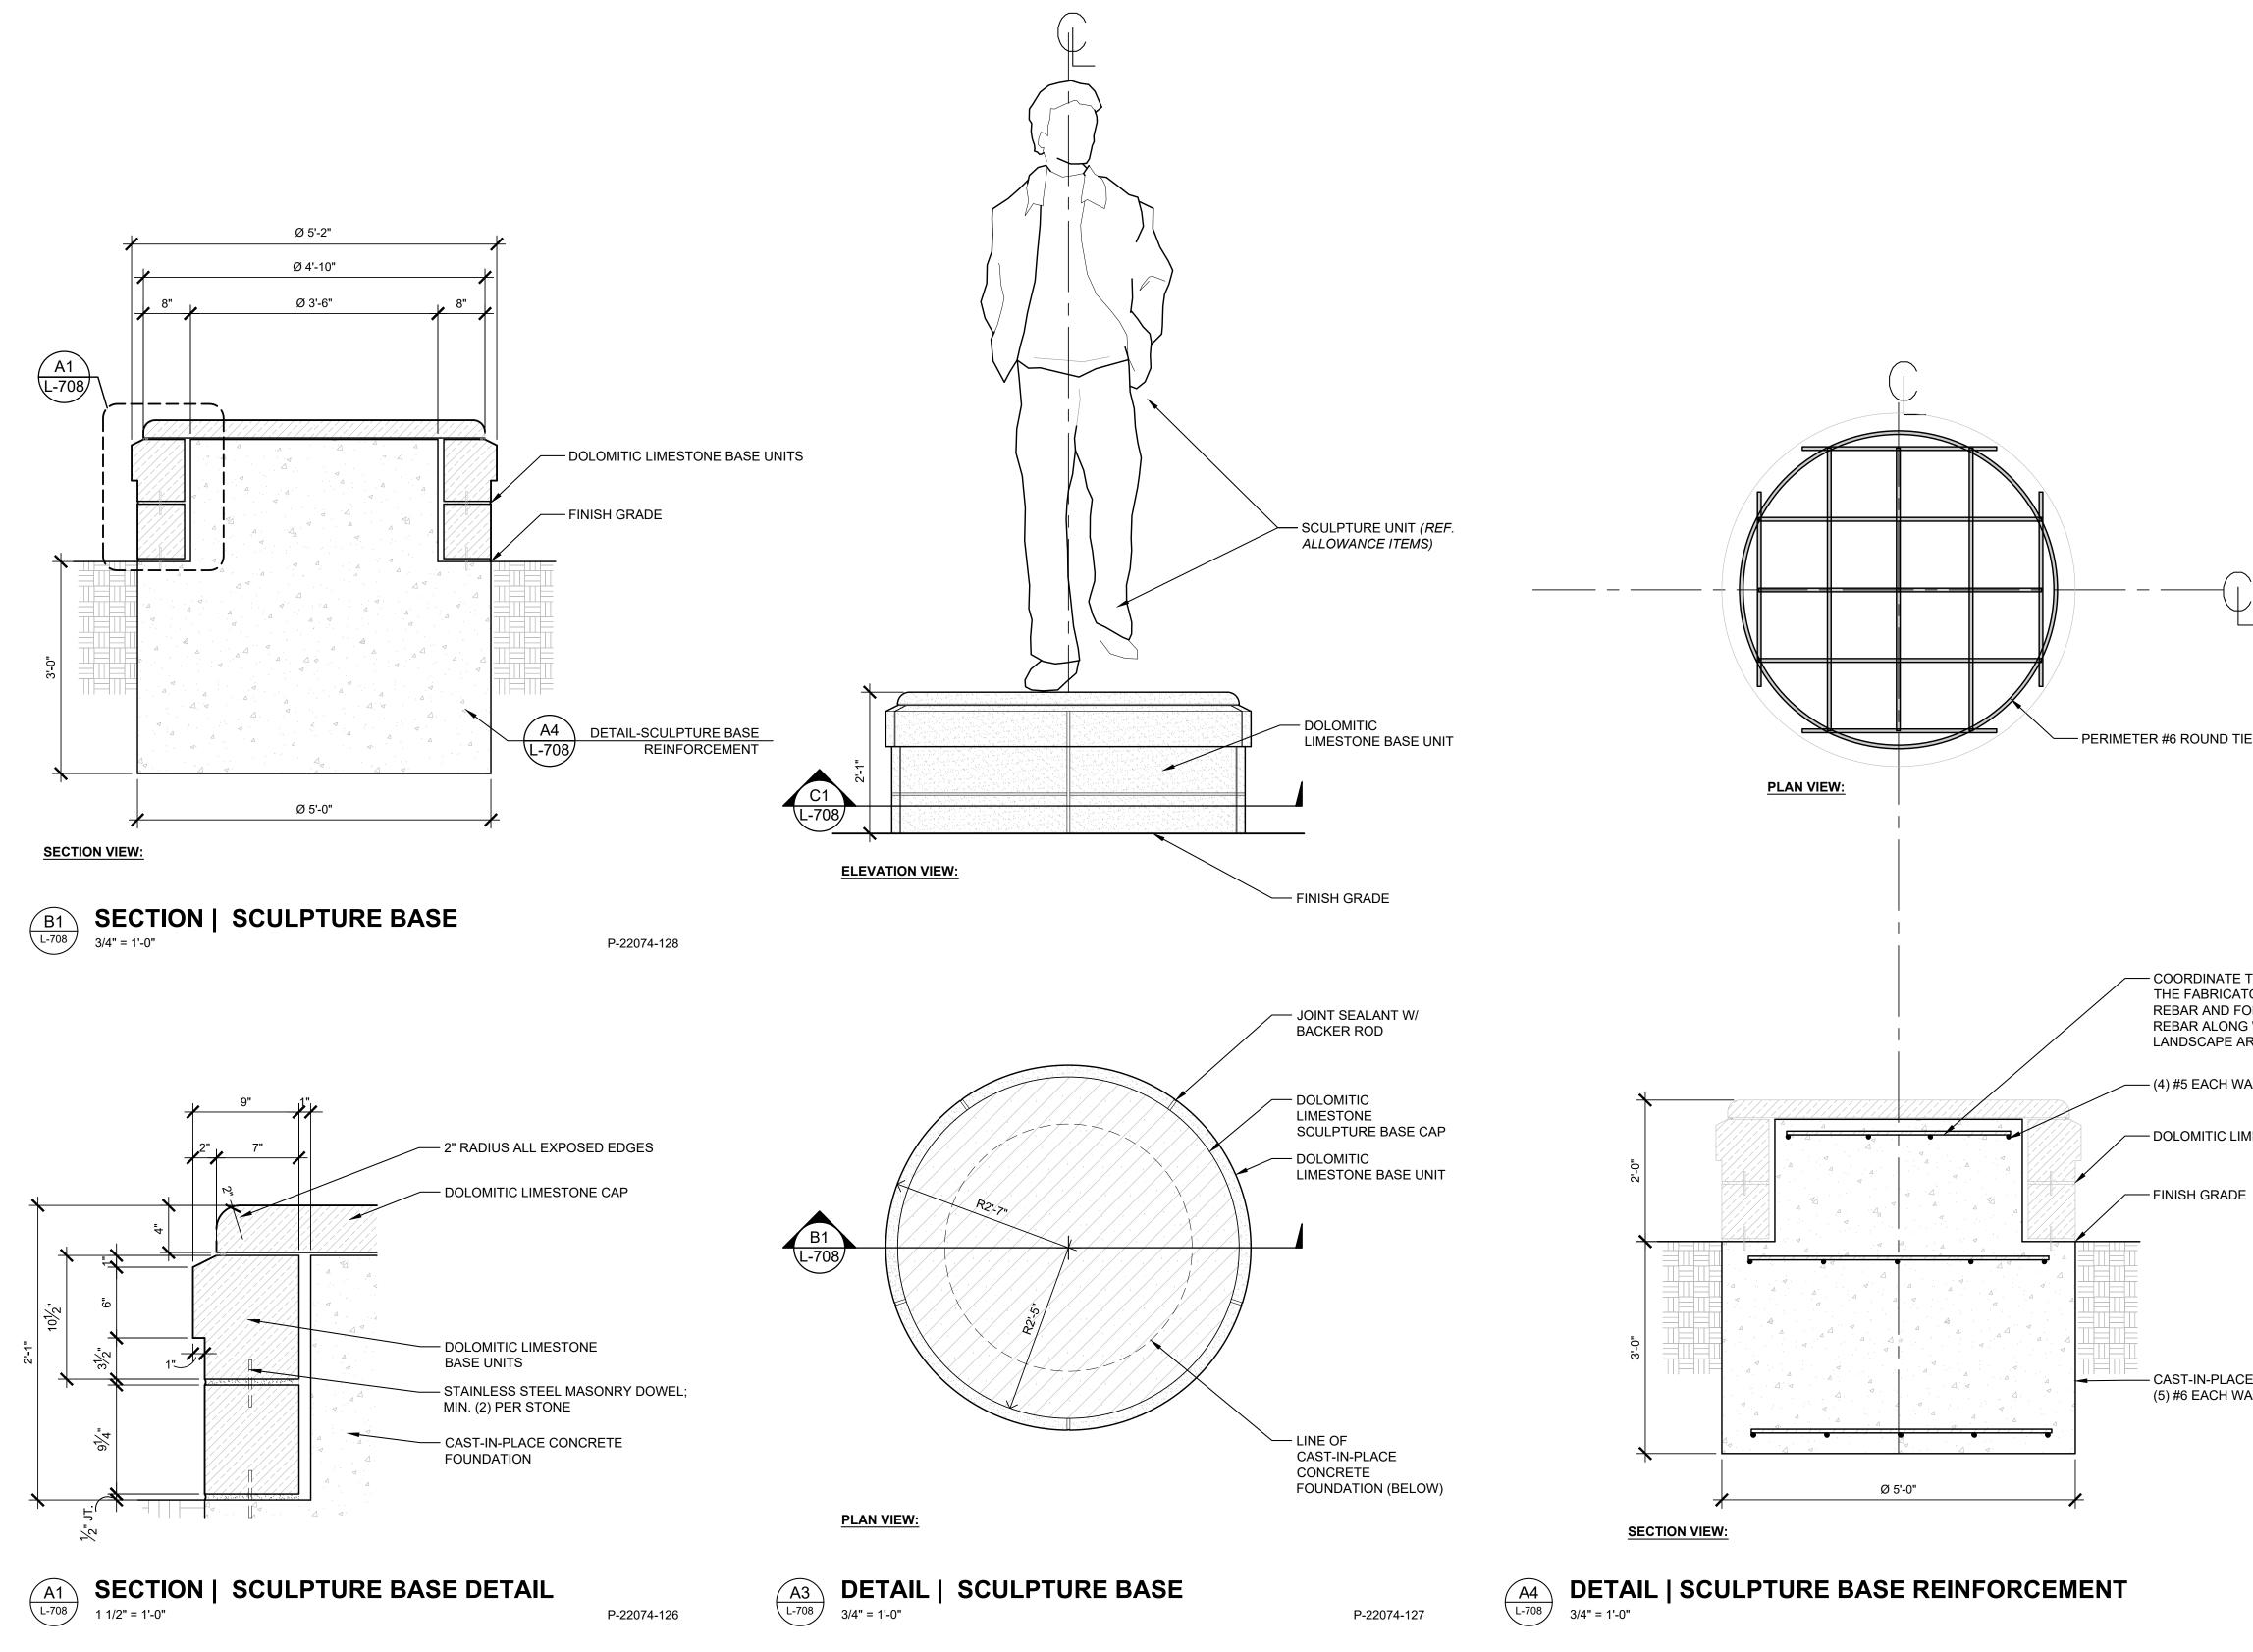

| CODE     | DESCRIPTION                                                                                                                                                                                                        | DETAIL   |  |  |
|----------|--------------------------------------------------------------------------------------------------------------------------------------------------------------------------------------------------------------------|----------|--|--|
| 12-01B   | INTERPRETIVE SIGN: NATIVE PRAIRIE                                                                                                                                                                                  | E5/L-702 |  |  |
| 12-02C   | DOG PARK RULES SIGN                                                                                                                                                                                                | B3/L-702 |  |  |
| 12-03-01 | WAYFINDING SIGN                                                                                                                                                                                                    | A5/L-702 |  |  |
| 12-03-02 | TRAIL MARKER SIGN                                                                                                                                                                                                  | A3/L-702 |  |  |
|          | SITE FURNISHINGS                                                                                                                                                                                                   |          |  |  |
| CODE     | DESCRIPTION                                                                                                                                                                                                        | DETAIL   |  |  |
| 12-93-01 | PICNIC TABLE, STANDARD: LANDSCAPE FORMS HARVEST TABLE DININING HT W/ TWO<br>DINING HT BENCHES. SURFACE MOUNT TABLE AND BENCHES PER MFR. RECOMENDATIONS.<br>COLOR CHARCOAL GREY                                     |          |  |  |
| 12-93-02 | PICNIC TABLE, ACCESSABLE: LANDSCAPE FORMS HARVEST TABLE DININING HT W/ ONE<br>DINING HT BENCH REGULAR & ONE DINING HT BENCH 45.5". SURFACE MOUNT TABLE AND<br>BENCHES PER MFR. RECOMENDATIONS. COLOR CHARCOAL GREY |          |  |  |
| 12-93-04 | DRINKING FOUNTAIN W/ PET BOWL: MOST DEPENDABLE FOUNTAIN MODEL `440SM` HI-LO<br>ADA OUTDOOR FOUNTAIN , FREEZE RESISTANT OPTION, COLOR BLACK, REFER TO MFR.<br>FOR INSTALLATION RECOMMENDATIONS.                     |          |  |  |
| 12-93-05 | DRINKING FOUNTAIN W/ JUG FILLER: MOST DEPENDABLE FOUNTAIN MODEL `440SM` HI-LO<br>ADA OUTDOOR FOUNTAIN , FREEZE RESISTANT OPTION, COLOR BLACK, REFER TO MFR.<br>FOR INSTALLATION RECOMMENDATIONS.                   |          |  |  |
| 12-93-06 | DOG WASTE STATION W/ BAG DISPENSER AND VENTED RECEPTACLE, REFER TO MFR. FOR INSTALLATION RECOMENDATIONS                                                                                                            |          |  |  |
| 12-93-07 | LITTER RECEPTACLE: FORMS+SURFACES, MODEL SLTNO-230S' TONYO 60-GALLON<br>CAPACITY, W/RAIN HAT, COLOR BLACK TEXTURE FINISH, 'NOTCH' PERFORATION PATTERN,<br>SURFACE MOUNTED PER MFR. RECOMENDATIONS.                 |          |  |  |
| 12-93-09 | BENCH: LANDSCAPE FORMS NEOLIVIANO 69", BACKED, THERMALLY MODIFIED ASH SLATS, SURFACE MOUNT PER MFR. RECOMENDATIONS                                                                                                 |          |  |  |
| 12-93-10 | LITTER RECEPTACLE ON CONCRETE PAD. REFER TO NOTE 12-93-07 FOR ADDITIONAL<br>PRODUCT INFO                                                                                                                           | E1/L-701 |  |  |
| 12-93-11 | UTILITY BOLLARD                                                                                                                                                                                                    | E3/L-702 |  |  |