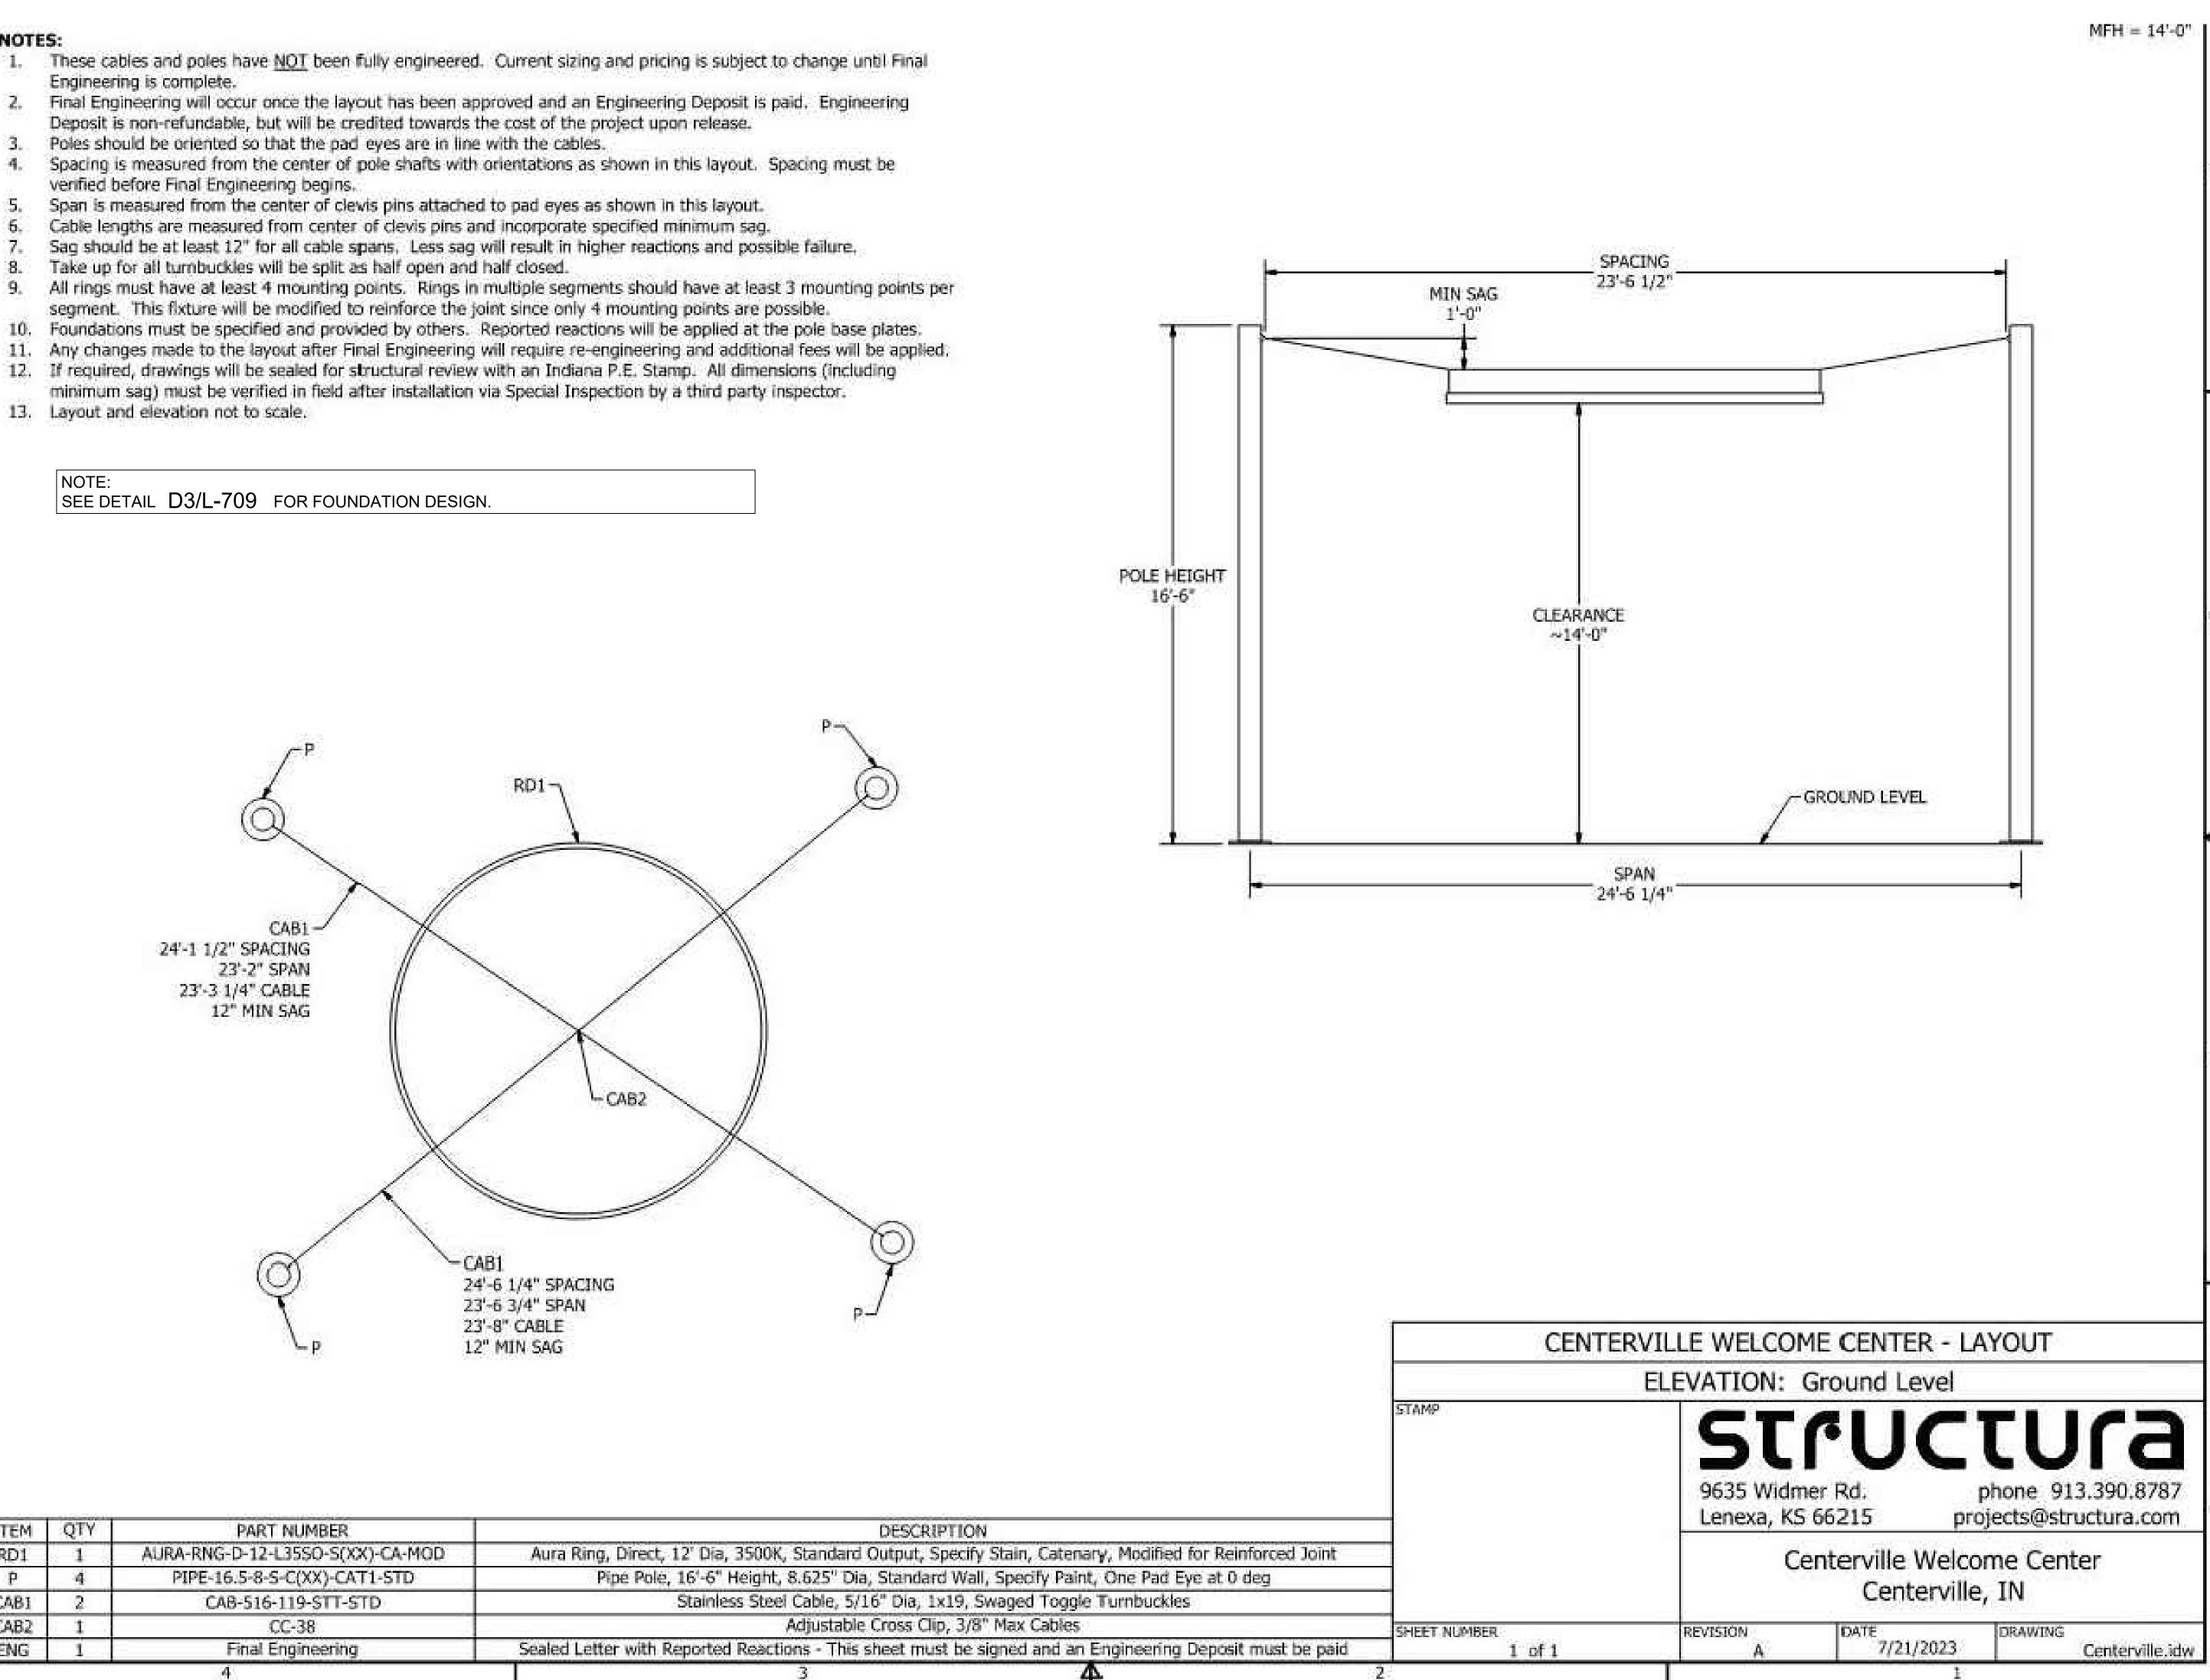

TOP & BOTTOM REINFORCEMENT

----- DOLOMITIC LIMESTONE BASE UNITS

LANDSCAPE ARCHITECT TO ENSURE PROPER COORDINATION. ----- (4) #5 EACH WAY W/ A PERIMETER #5 ROUND TIE REINFORCEMENT

COORDINATE THE ATTACHMENT DETAILS OF THE SCULPTURE WITH THE FABRICATOR BEFORE PROCEEDING WITH THE INSTALLATION OF REBAR AND FORMING THE BASE. SUBMIT SHOP DRAWINGS FOR THE REBAR ALONG WITH FABRICATOR SHOP DRAWINGS TO THE

------ PERIMETER #6 ROUND TIE TOP & BOTTOM REINFORCEMENT













# D3 L-709 DETAIL-STRUCTURA RING LIGHT FOUNDAITON 3/4" = 1'-0"







#### NOTES:

- Engineering is complete.
- Poles should be oriented so that the pad eyes are in line with the cables.
- 4. verified before Final Engineering begins.

- 13. Layout and elevation not to scale.

NOTE: SEE DETAIL D3/L-709 FOR FOUNDATION DESIGN.



| -    | procession of the second | 10000000000000000000000000000000000000 |                   |
|------|--------------------------|----------------------------------------|-------------------|
| TTEM | QTY                      | PART NUMBER                            |                   |
| RD1  | 1                        | AURA-RNG-D-12-L35SO-S(XX)-CA-MOD       | Aura Ring, Dire   |
| P    | 4                        | PIPE-16.5-8-S-C(XX)-CAT1-STD           | Pipe P            |
| CAB1 | 2                        | CAB-516-119-STT-STD                    |                   |
| CAB2 | 1                        | CC-38                                  |                   |
| ENG  | 1                        | Final Engineering                      | Sealed Letter wit |
|      |