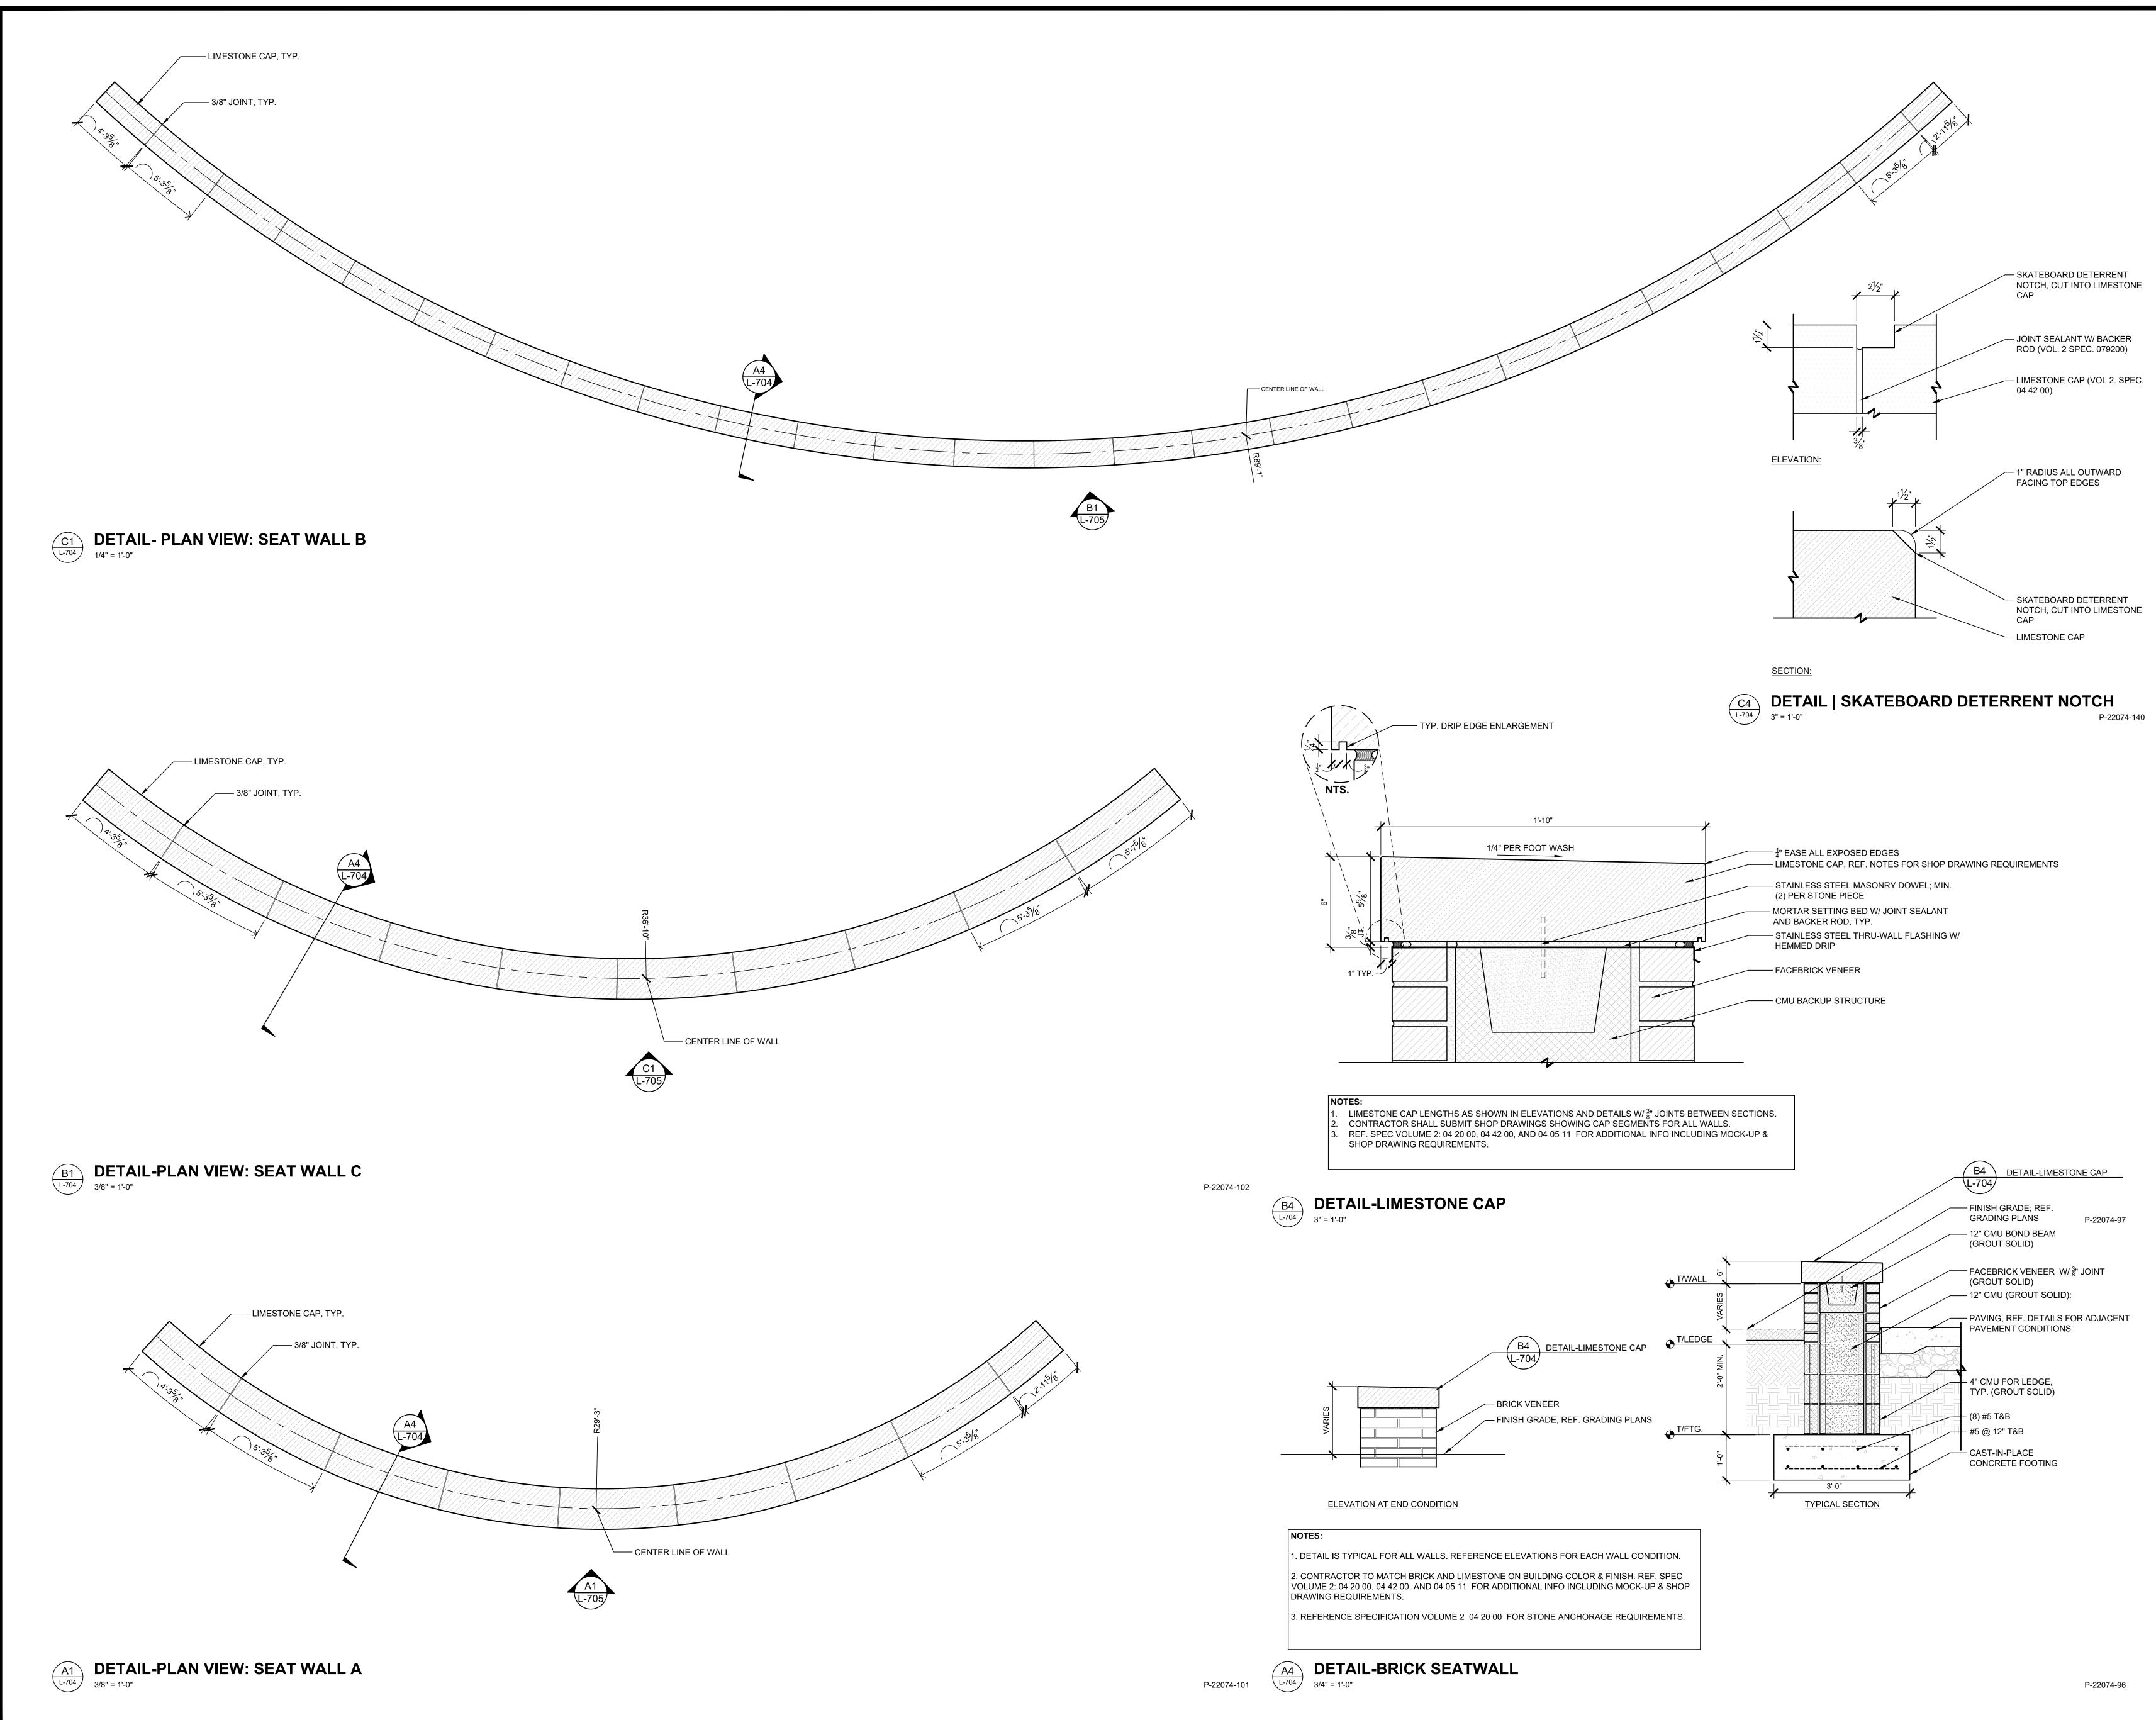

4. REFERENCE NOTES SCHEDULE MAY APPEAR ON MULTIPLE SHEETS. NOT ALL REFERENCE NOTES APPEAR ON

5. REFER TO A2/L-701 FOR CONCRETE PAVING JOINT DETAILS.

### **GENERAL NOTES | SITE FEATURES PLANS:**

- 1. DO NOT SCALE DRAWINGS FOR FIELD LAYOUT.
- 2. COORDINATE ALL WORK WITH OTHER DESIGN DISCIPLINES.
- 3. EXISTING AND PROPOSED UTILITIES THAT ARE SHOWN ARE FOR REFERENCE ONLY. REFER TO THE SITE SURVEY FOR EXISTING UTILITIES AND VERIFY ALL IN THE FIELD. REFER TO THE SITE ELECTRICAL PLAN FOR PROPOSED SITE LIGHTING AND POWER DISTRIBUTION EQUIPMENT. REFER TO CIVIL DRAWINGS FOR ALL OTHER PROPOSED UTILITIES.
- 4. REFERENCE NOTES SCHEDULE MAY APPEAR ON MULTIPLE SHEETS. NOT ALL REFERENCE NOTES APPEAR ON EACH SHEET.
- 5. REFER TO A2/L-701 FOR CONCRETE PAVING JOINT DETAILS. 5.1. 'IJ' DENOTES ISOLATION JOINT.

5.2. 'CJ-A' DENOTES CONTRACTION JOINT 'A'.

- 6. ALL CONCRETE PAVING JOINTS SHALL BE CONTRACTION JOINT 'A' UNLESS INDICATED OTHERWISE.
- 7. ALL ISOLATION AND CONCRETE JOINTS FOR CONCRETE CURBS SHALL ALIGN WITH RESPECTIVE ISOLATION AND CONTRACTION JOINT SPACING OF ADJACENT CONCRETE PAVEMENTS AND SIDEWALKS. SEE CURB DETAILS FOR ADDITIONAL INFORMATION, IF APPLICABLE.
- 8. REFER TO CIVIL DRAWINGS FOR ALL PAVING NOT HATCHED ON THESE DRAWINGS UNLESS OTHERWISE INDICATED IN THE LANDSCAPE DRAWINGS.
- 9. THE LANDSCAPE ARCHITECT'S ELECTRONIC DESIGN DATA FILE(S) MAY BE MADE AVAILABLE TO THE SUCCESSFUL BIDDER(S) FOR LAYOUT PURPOSES UPON REQUEST AND RECEIPT OF A SIGNED "WAIVER OF CLAIMS FOR USE OF ELECTRONIC DATA" FORM.