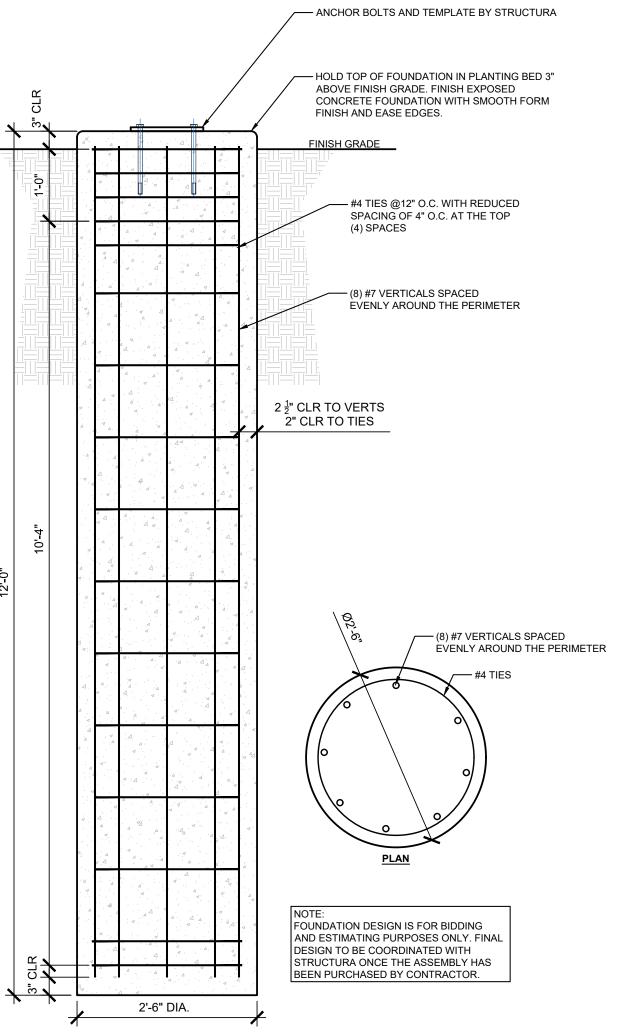

PAVING SUBSTRATE THAT WILL PREVENT THE FLOW OF SUBSURFACE DRAINAGE RUNOFF.

4. DRESS STONE FACES AS REQUIRED TO ENSURE FIT FROM STONE TO STONE.

5. <u>SMOOTH SAWN FACE:</u> SAW MARKS SHALL NOT BE VISIBLE.

## A6 L-707 DETAIL | STONE PLANTER CURB @ UNIT PAVING











- CAST-IN-PLACE CONCRETE FOUNDATION WITH (5) #6 EACH WAY TOP & BOTTOM REINFORCEMENT

----- DOLOMITIC LIMESTONE BASE UNITS

LANDSCAPE ARCHITECT TO ENSURE PROPER COORDINATION. ----- (4) #5 EACH WAY W/ A PERIMETER #5 ROUND TIE REINFORCEMENT

COORDINATE THE ATTACHMENT DETAILS OF THE SCULPTURE WITH THE FABRICATOR BEFORE PROCEEDING WITH THE INSTALLATION OF REBAR AND FORMING THE BASE. SUBMIT SHOP DRAWINGS FOR THE REBAR ALONG WITH FABRICATOR SHOP DRAWINGS TO THE

------ PERIMETER #6 ROUND TIE TOP & BOTTOM REINFORCEMENT













# D3 L-709 DETAIL-STRUCTURA RING LIGHT FOUNDAITON 3/4" = 1'-0"







#### NOTES:

- Engineering is complete.
- Poles should be oriented so that the pad eyes are in line with the cables.
- 4. verified before Final Engineering begins.

- 13. Layout and elevation not to scale.

NOTE: SEE DETAIL D3/L-709 FOR FOUNDATION DESIGN.



| -    | procession of the second | 10000000000000000000000000000000000000 |                   |
|------|--------------------------|----------------------------------------|-------------------|
| TTEM | QTY                      | PART NUMBER                            |                   |
| RD1  | 1                        | AURA-RNG-D-12-L35SO-S(XX)-CA-MOD       | Aura Ring, Dire   |
| P    | 4                        | PIPE-16.5-8-S-C(XX)-CAT1-STD           | Pipe