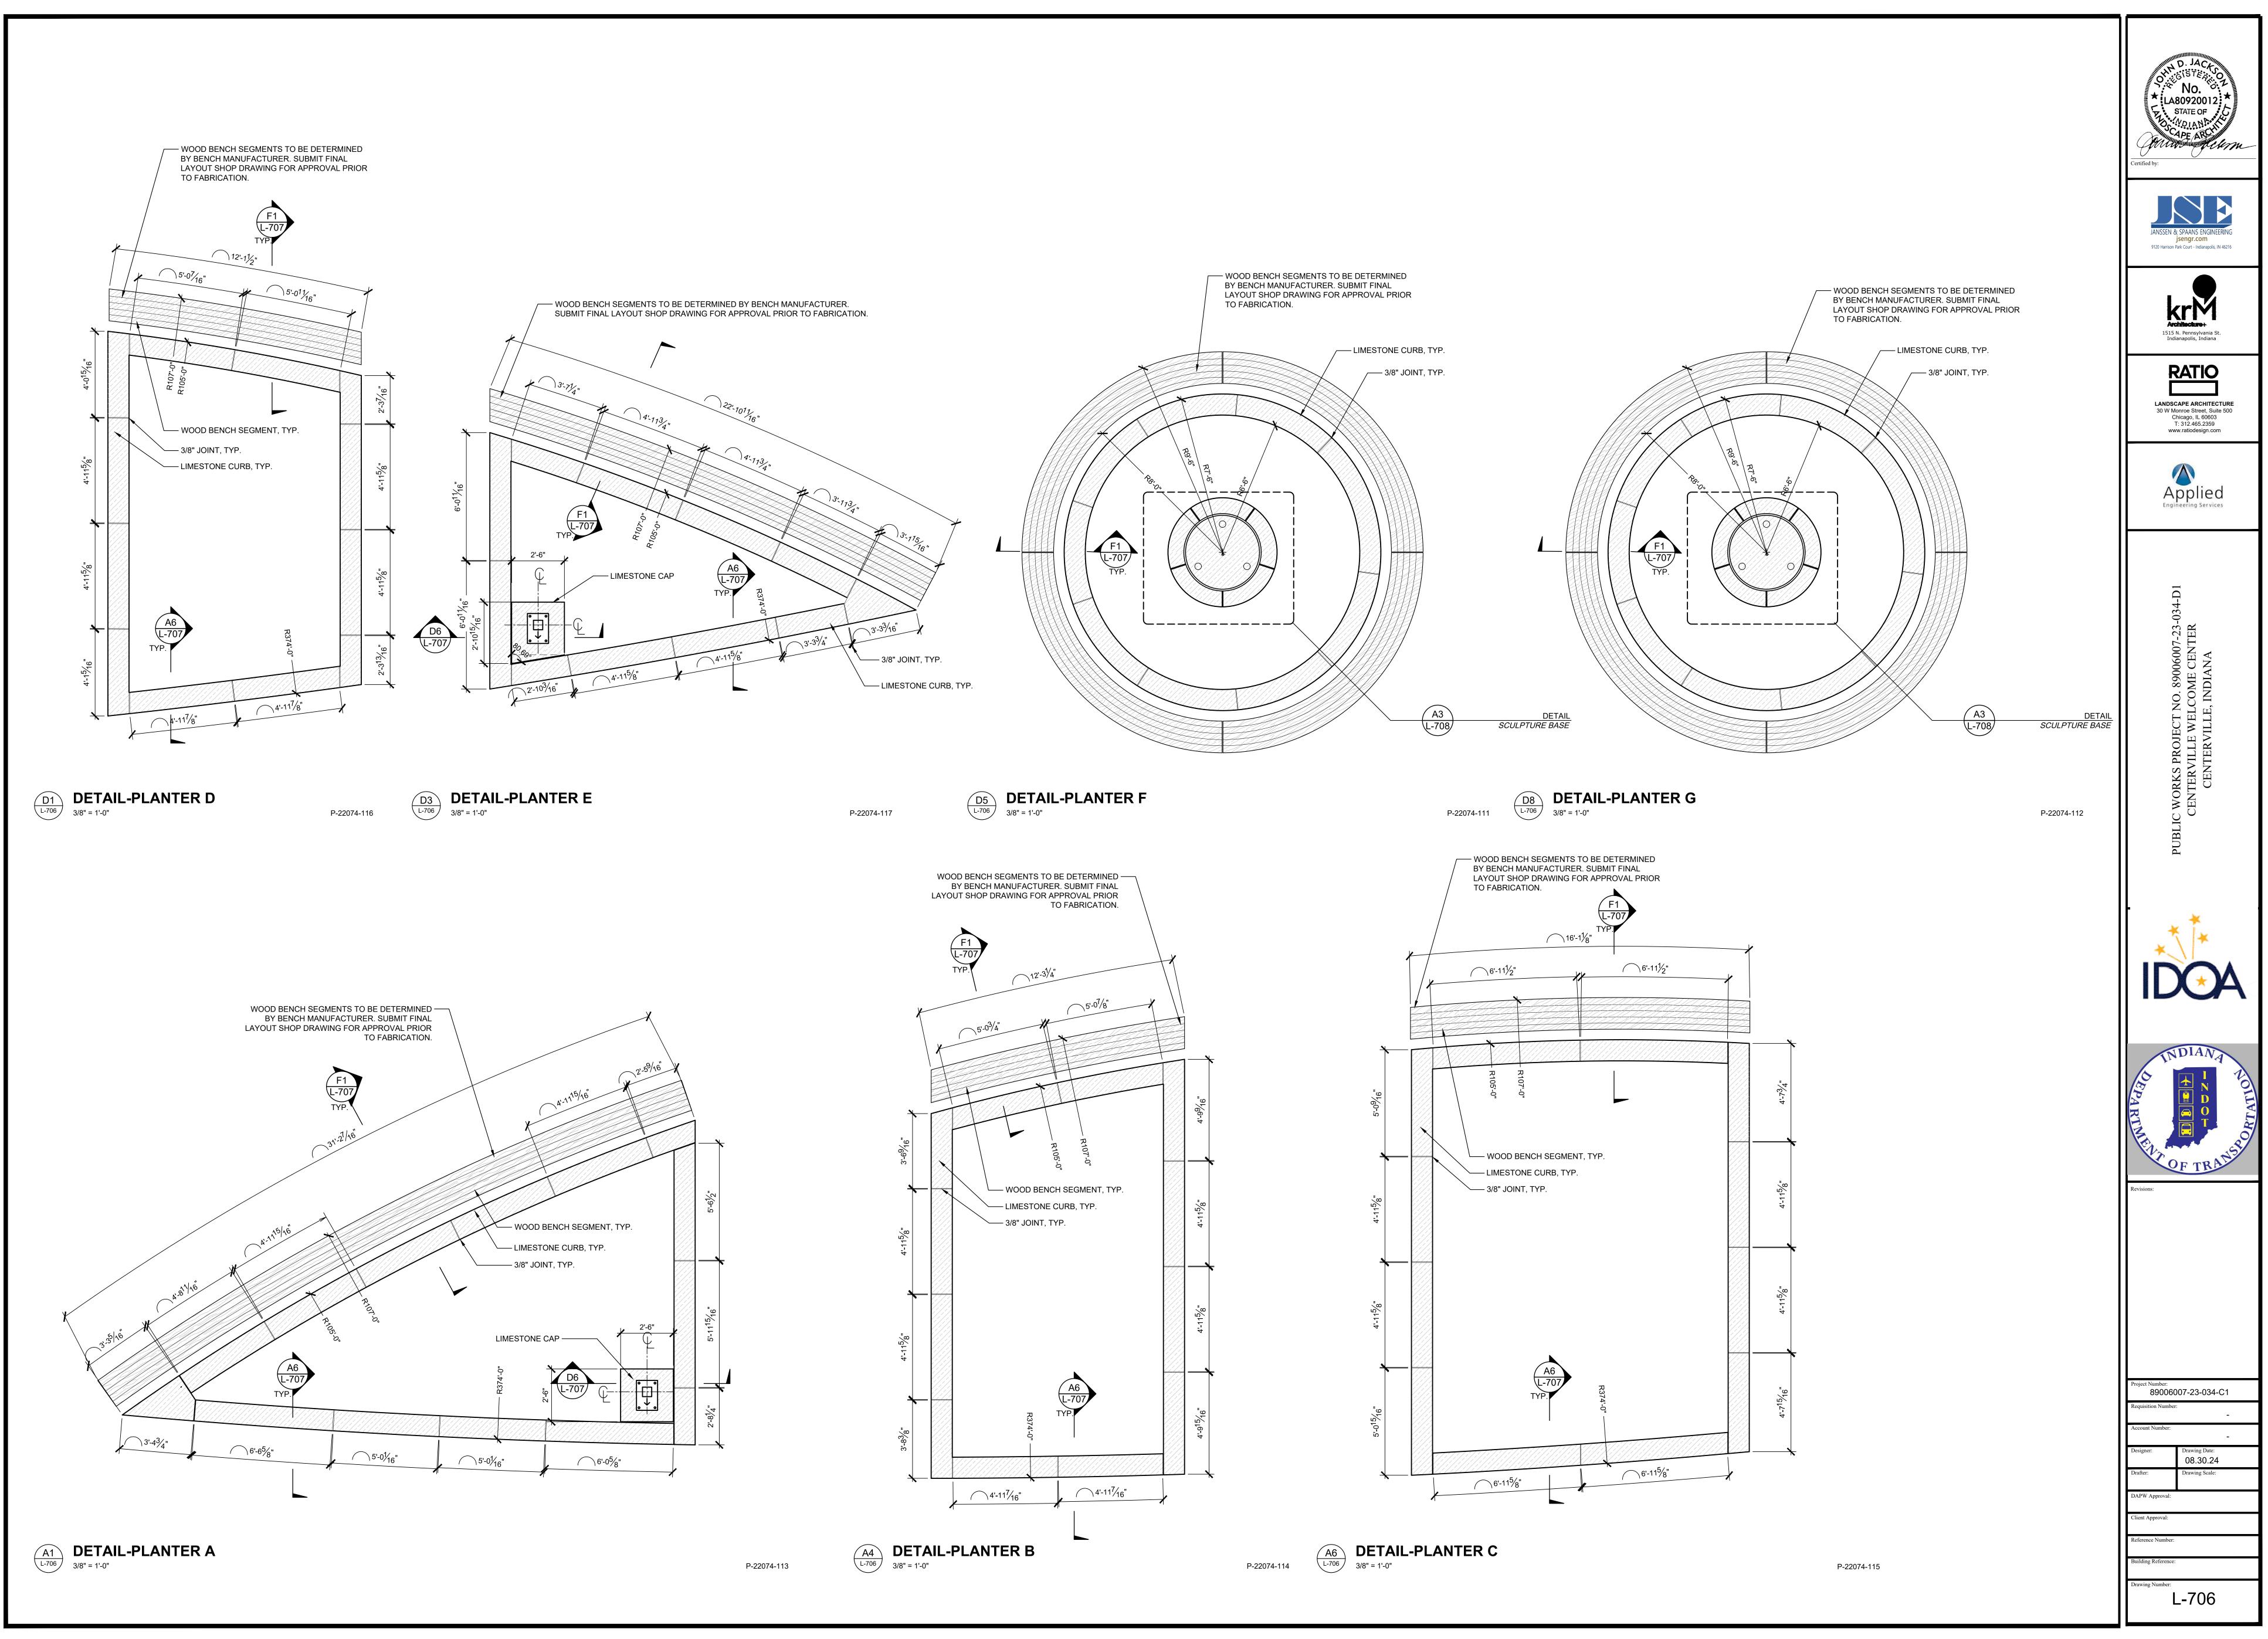

DULED UNIT PAVING (SEE PLANS) - PRE-MANUFACTURED UNIT PAVING EDGE RESTRAINT, 3/16" X 1-5/8" 'STRUCTUREDGE' BY PERMALOC, MILL FINISH. INSTALL IN STRICT ACCORDANCE W/ MANUFACTURER'S INSTRUCTIONS













#### - 8" TRENCH GRATE (SPEC. 334416) CAST-IN-PLACE CONCRETE BASKETBALL GOAL FOUNDATION - JOINT SEALANT

|   | - BASKETBALL GOAL POST                                                                |
|---|---------------------------------------------------------------------------------------|
|   | - BASKETBALL GOAL POST<br>ANCHOR PLATE                                                |
|   | - CAST-IN-PLACE CONCRETE<br>TRENCH DRAIN WALL W/<br>TRANSVERSE MEDIUM<br>BROOM FINISH |
| ~ | - CAST-IN-PLACE CONCRETE<br>BASKETBALL GOAL<br>FOUNDATION C4/L-703                    |

































1. SEE VOLUME 2 DIVISION 4 AND VOLUME 4 DIVISION 32 OF THE SPECIFICATIONS FOR ADDITIONAL INFORMATION RELATED TO LIMESTONE AND UNIT PAVING, RESPECTIVELY.

2. CONTRACTOR SHALL SUBMIT SHOP DRAWINGS SHOWING SEGMENTS FOR ALL LIMESTONE PIECES. SEE VOL. 2 SPEC 044200 FOR SHOP DRAWING REQUIREMENTS & MOCK-UP REQUIREMENTS .

3. DO NOT CREATE DAM CONDITIONS IN CONCRETE PAVING SUBSTRATE THAT WILL PREVENT THE FLOW OF SUBSURFACE DRAINAGE RUNOFF.

4. DRESS STONE FACES AS REQUIRED TO ENSURE FIT FROM STONE TO STONE.

5. <u>SMOOTH SAWN FACE:</u> SAW MARKS SHALL NOT BE VISIBLE.

## A6 L-707 DETAIL | STONE PLANTER CURB @ UNIT PAVING











- CAST-IN-PLACE CONCRETE FOUNDATION WITH (5) #6 EACH WAY TOP & BOTTOM REINFORCEMENT

----- DOLOMITIC LIMESTONE BASE UNITS

LANDSCAPE ARCHITECT TO ENSURE P