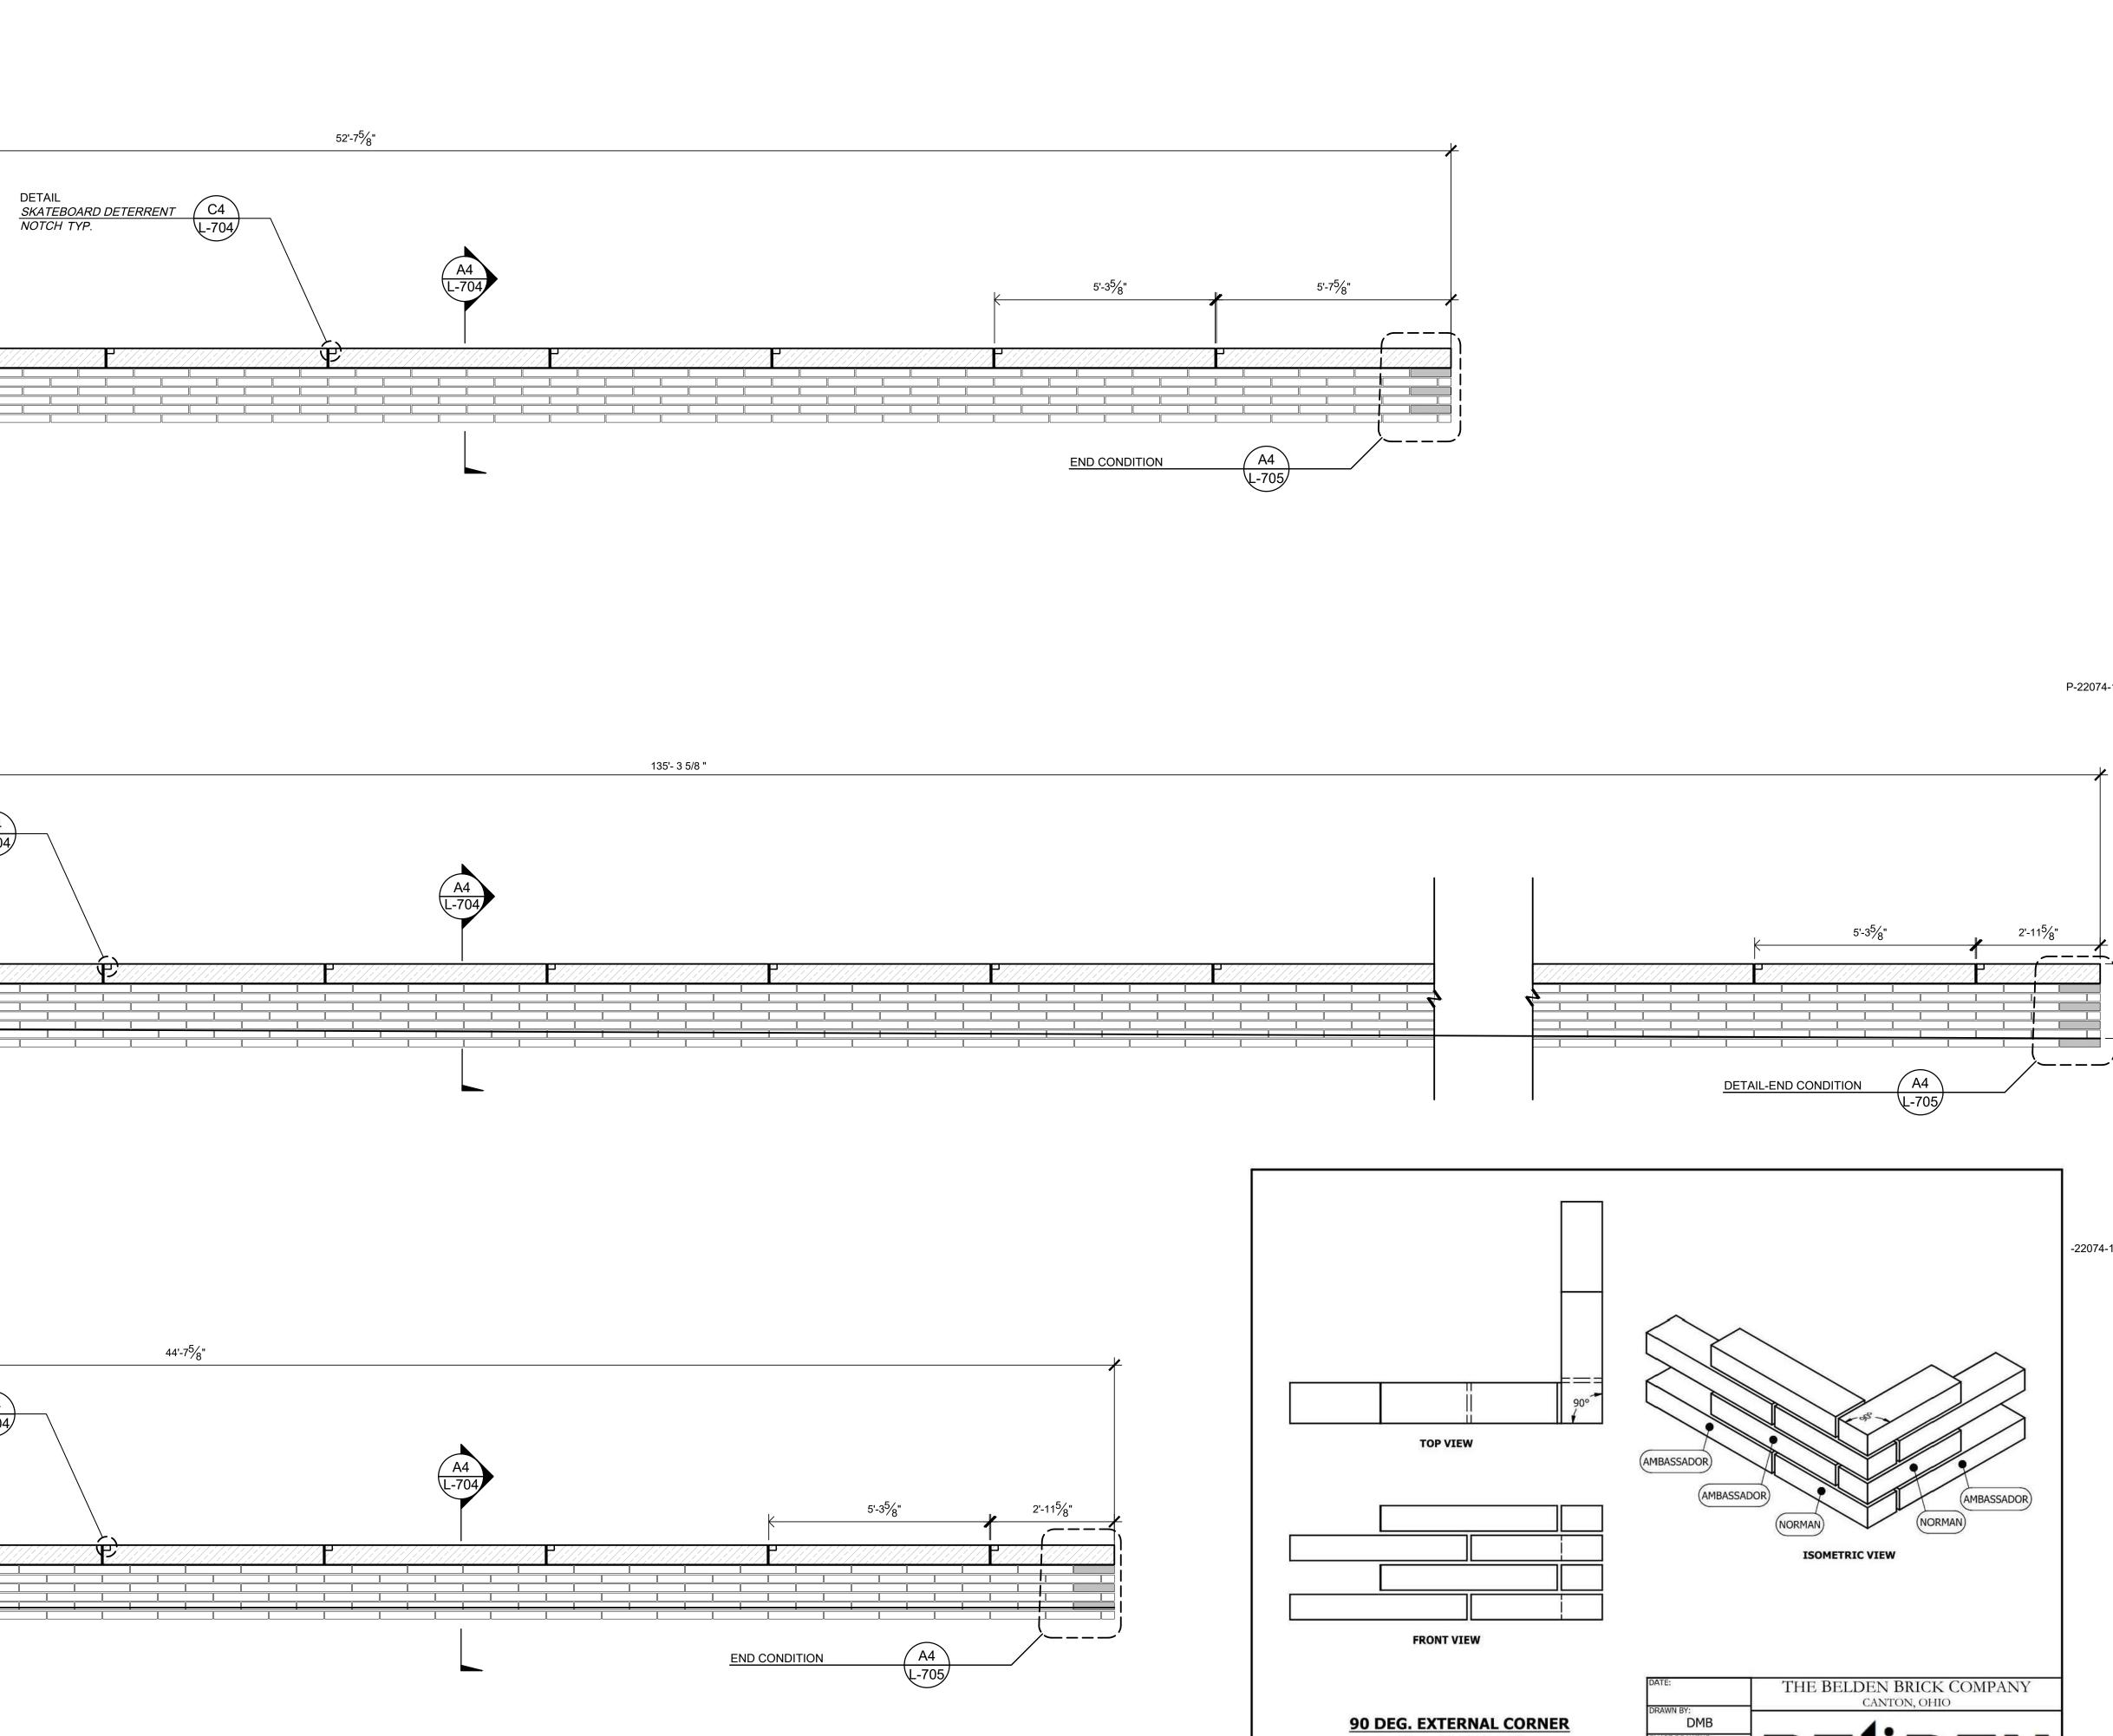

4. REFERENCE NOTES SCHEDULE MAY APPEAR ON MULTIPLE SHEETS. NOT ALL REFERENCE NOTES APPEAR ON

5. REFER TO A2/L-701 FOR CONCRETE PAVING JOINT DETAILS.

### **GENERAL NOTES | SITE FEATURES PLANS:**

- 1. DO NOT SCALE DRAWINGS FOR FIELD LAYOUT.
- 2. COORDINATE ALL WORK WITH OTHER DESIGN DISCIPLINES.
- 3. EXISTING AND PROPOSED UTILITIES THAT ARE SHOWN ARE FOR REFERENCE ONLY. REFER TO THE SITE SURVEY FOR EXISTING UTILITIES AND VERIFY ALL IN THE FIELD. REFER TO THE SITE ELECTRICAL PLAN FOR PROPOSED SITE LIGHTING AND POWER DISTRIBUTION EQUIPMENT. REFER TO CIVIL DRAWINGS FOR ALL OTHER PROPOSED UTILITIES.
- 4. REFERENCE NOTES SCHEDULE MAY APPEAR ON MULTIPLE SHEETS. NOT ALL REFERENCE NOTES APPEAR ON EACH SHEET.
- 5. REFER TO A2/L-701 FOR CONCRETE PAVING JOINT DETAILS. 5.1. 'IJ' DENOTES ISOLATION JOINT.

5.2. 'CJ-A' DENOTES CONTRACTION JOINT 'A'.

- 6. ALL CONCRETE PAVING JOINTS SHALL BE CONTRACTION JOINT 'A' UNLESS INDICATED OTHERWISE.
- 7. ALL ISOLATION AND CONCRETE JOINTS FOR CONCRETE CURBS SHALL ALIGN WITH RESPECTIVE ISOLATION AND CONTRACTION JOINT SPACING OF ADJACENT CONCRETE PAVEMENTS AND SIDEWALKS. SEE CURB DETAILS FOR ADDITIONAL INFORMATION, IF APPLICABLE.
- 8. REFER TO CIVIL DRAWINGS FOR ALL PAVING NOT HATCHED ON THESE DRAWINGS UNLESS OTHERWISE INDICATED IN THE LANDSCAPE DRAWINGS.
- 9. THE LANDSCAPE ARCHITECT'S ELECTRONIC DESIGN DATA FILE(S) MAY BE MADE AVAILABLE TO THE SUCCESSFUL BIDDER(S) FOR LAYOUT PURPOSES UPON REQUEST AND RECEIPT OF A SIGNED "WAIVER OF CLAIMS FOR USE OF ELECTRONIC DATA" FORM.