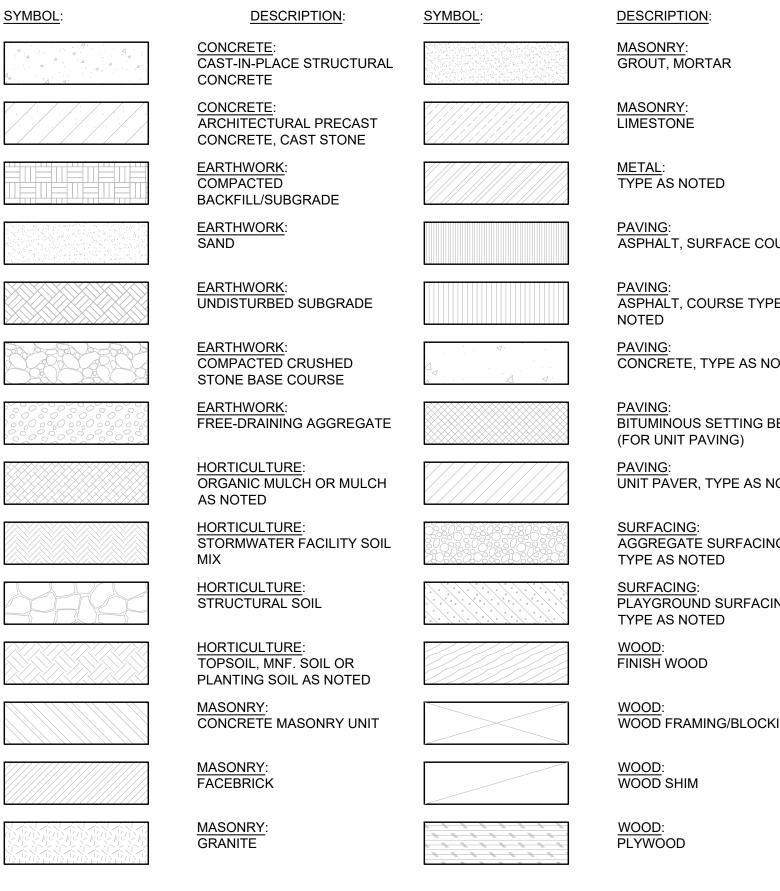

ASPHALT, SURFACE COURSE ASPHALT, COURSE TYPE AS CONCRETE, TYPE AS NOTED BITUMINOUS SETTING BED UNIT PAVER. TYPE AS NOTED <u>SURFACING</u>: AGGREGATE SURFACING, PLAYGROUND SURFACING, WOOD FRAMING/BLOCKING