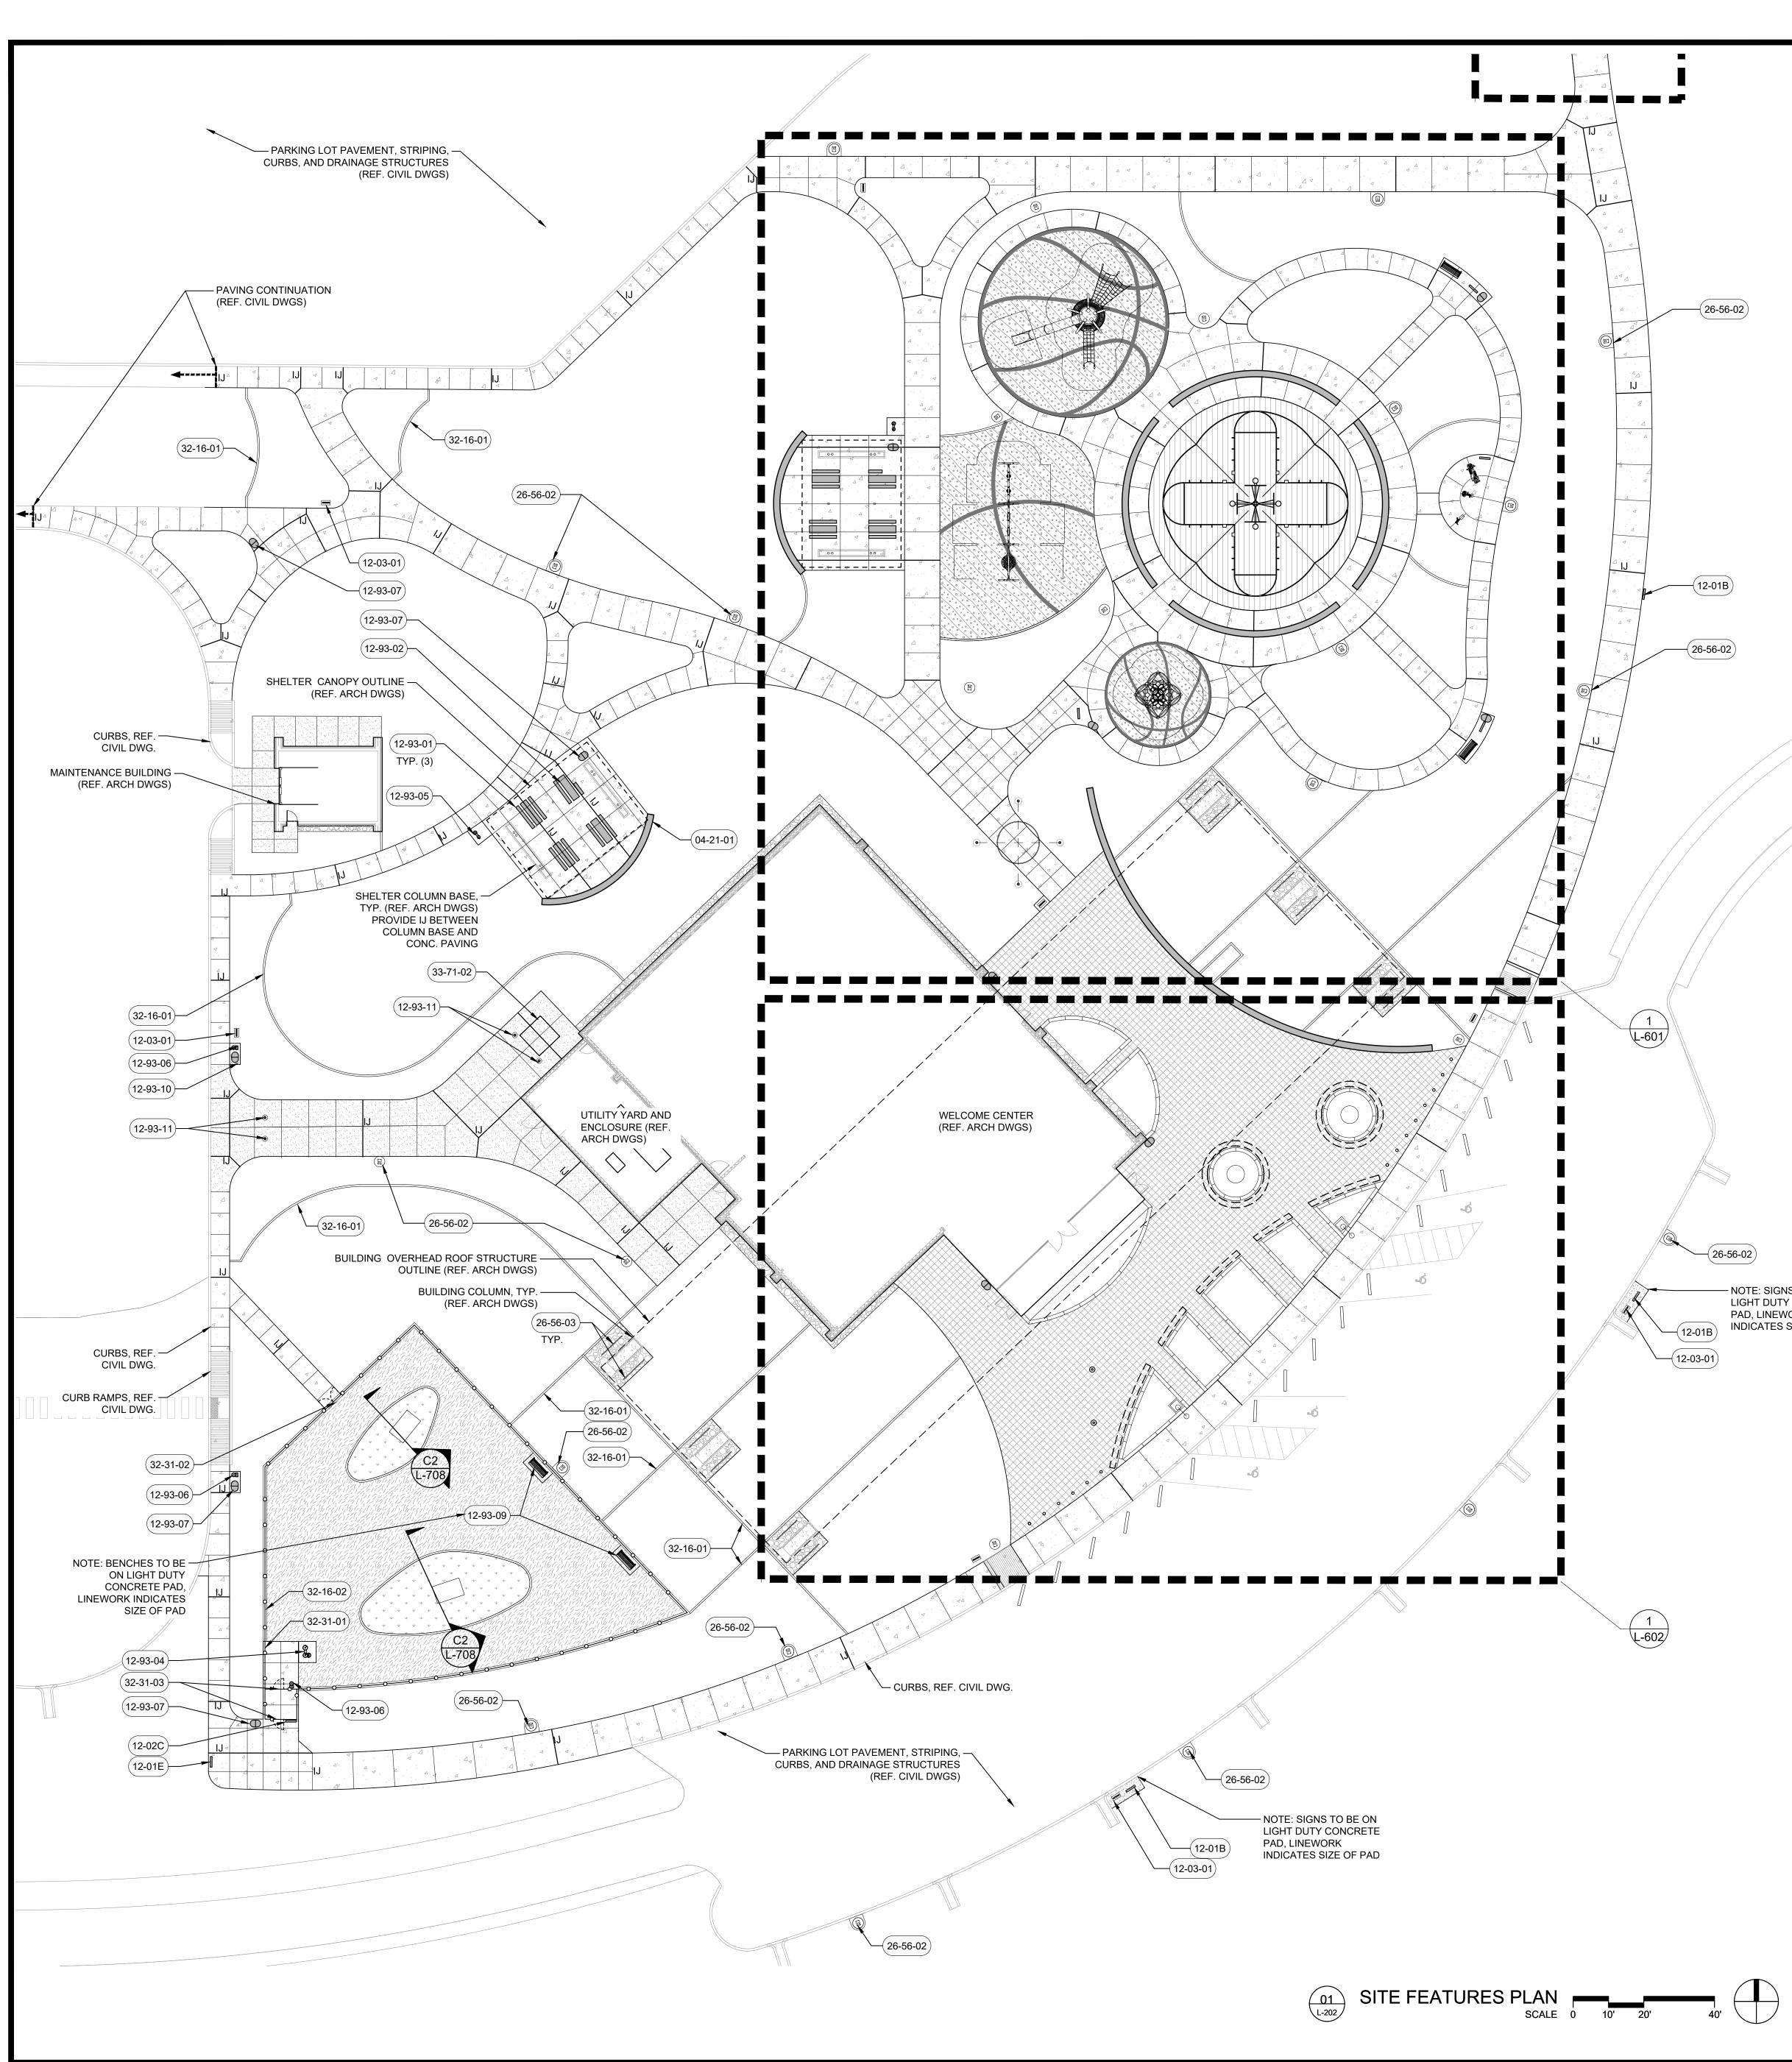

| CODE     | DESCRIPTION                                                                                                                                                                                                        | DETAIL   |  |  |
|----------|--------------------------------------------------------------------------------------------------------------------------------------------------------------------------------------------------------------------|----------|--|--|
| 12-01B   | INTERPRETIVE SIGN: NATIVE PRAIRIE                                                                                                                                                                                  | E5/L-702 |  |  |
| 12-02C   | DOG PARK RULES SIGN                                                                                                                                                                                                | B3/L-702 |  |  |
| 12-03-01 | WAYFINDING SIGN                                                                                                                                                                                                    | A5/L-702 |  |  |
| 12-03-02 | TRAIL MARKER SIGN                                                                                                                                                                                                  | A3/L-702 |  |  |
|          | SITE FURNISHINGS                                                                                                                                                                                                   |          |  |  |
| CODE     | DESCRIPTION                                                                                                                                                                                                        | DETAIL   |  |  |
| 12-93-01 | PICNIC TABLE, STANDARD: LANDSCAPE FORMS HARVEST TABLE DININING HT W/ TWO<br>DINING HT BENCHES. SURFACE MOUNT TABLE AND BENCHES PER MFR. RECOMENDATIONS.<br>COLOR CHARCOAL GREY                                     |          |  |  |
| 12-93-02 | PICNIC TABLE, ACCESSABLE: LANDSCAPE FORMS HARVEST TABLE DININING HT W/ ONE<br>DINING HT BENCH REGULAR & ONE DINING HT BENCH 45.5". SURFACE MOUNT TABLE AND<br>BENCHES PER MFR. RECOMENDATIONS. COLOR CHARCOAL GREY |          |  |  |
| 12-93-04 | DRINKING FOUNTAIN W/ PET BOWL: MOST DEPENDABLE FOUNTAIN MODEL `440SM` HI-LO<br>ADA OUTDOOR FOUNTAIN , FREEZE RESISTANT OPTION, COLOR BLACK, REFER TO MFR.<br>FOR INSTALLATION RECOMMENDATIONS.                     |          |  |  |
| 12-93-05 | DRINKING FOUNTAIN W/ JUG FILLER: MOST DEPENDABLE FOUNTAIN MODEL `440SM` HI-LO<br>ADA OUTDOOR FOUNTAIN , FREEZE RESISTANT OPTION, COLOR BLACK, REFER TO MFR.<br>FOR INSTALLATION RECOMMENDATIONS.                   |          |  |  |
| 12-93-06 | DOG WASTE STATION W/ BAG DISPENSER AND VENTED RECEPTACLE, REFER TO MFR. FOR INSTALLATION RECOMENDATIONS                                                                                                            |          |  |  |
| 12-93-07 | LITTER RECEPTACLE: FORMS+SURFACES, MODEL SLTNO-230S' TONYO 60-GALLON<br>CAPACITY, W/RAIN HAT, COLOR BLACK TEXTURE FINISH, 'NOTCH' PERFORATION PATTERN,<br>SURFACE MOUNTED PER MFR. RECOMENDATIONS.                 |          |  |  |
| 12-93-09 | BENCH: LANDSCAPE FORMS NEOLIVIANO 69", BACKED, THERMALLY MODIFIED ASH SLATS, SURFACE MOUNT PER MFR. RECOMENDATIONS                                                                                                 |          |  |  |
| 12-93-10 | LITTER RECEPTACLE ON CONCRETE PAD. REFER TO NOTE 12-93-07 FOR ADDITIONAL<br>PRODUCT INFO                                                                                                                           | E1/L-701 |  |  |
| 12-93-11 | UTILITY BOLLARD                                                                                                                                                                                                    | E3/L-702 |  |  |

### **GENERAL NOTES | SITE FEATURES PLANS**:

1. DO NOT SCALE DRAWINGS FOR FIELD LAYOUT.

2. COORDINATE ALL WORK WITH OTHER DESIGN DISCIPLINES.

3. EXISTING AND PROPOSED UTILITIES THAT ARE SHOWN ARE FOR REFERENCE ONLY. REFER TO THE SITE SURVEY FOR EXISTING UTILITIES AND VERIFY ALL IN THE FIELD. REFER TO THE SITE ELECTRICAL PLAN FOR PROPOSED SITE LIGHTING AND POWER DISTRIBUTION EQUIPMENT. REFER TO CIVIL DRAWINGS FOR ALL OTHER PROPOSED

### **GENERAL NOTES | SITE FEATURES PLANS:**

- 1. DO NOT SCALE DRAWINGS FOR FIELD LAYOUT.
- 2. COORDINATE ALL WORK WITH OTHER DESIGN DISCIPLINES.
- 3. EXISTING AND PROPOSED UTILITIES THAT ARE SHOWN ARE FOR REFERENCE ONLY. REFER TO THE SITE SURVEY FOR EXISTING UTILITIES AND VERIFY ALL IN THE FIELD. REFER TO THE SITE ELECTRICAL PLAN FOR PROPOSED SITE LIGHTING AND POWER DISTRIBUTION EQUIPMENT. REFER TO CIVIL DRAWINGS FOR ALL OTHER PROPOSED UTILITIES.
- 4. REFERENCE NOTES SCHEDULE MAY APPEAR ON MULTIPLE SHEETS. NOT ALL REFERENCE NOTES APPEAR ON EACH SHEET.
- 5. REFER TO A2/L-701 FOR CONCRETE PAVING JOINT DETAILS. 5.1. 'IJ' DENOTES ISOLATION JOINT.

5.2. 'CJ-A' DENOTES CONTRACTION JOINT 'A'.

- 6. ALL CONCRETE PAVING JOINTS SHALL BE CONTRACTION JOINT 'A' UNLESS INDICATED OTHERWISE.
- 7. ALL ISOLATION AND CONCRETE JOINTS FOR CONCRETE CURBS SHALL ALIGN WITH RESPECTIVE ISOLATION AND CONTRACTION JOINT SPACING OF ADJACENT CONCRETE PAVEMENTS AND SIDEWALKS. SEE CURB DETAILS FOR ADDITIONAL INFORMATION, IF APPLICABLE.
- 8. REFER TO CIVIL DRAWINGS FOR ALL PAVING NOT HATCHED ON THESE DRAWINGS UNLESS OTHERWISE INDICATED IN THE LANDSCAPE DRAWINGS.
- 9. THE LANDSCAPE ARCHITECT'S ELECTRONIC DESIGN DATA FILE(S) MAY BE MADE AVAILABLE TO THE SUCCESSFUL BIDDER(S) FOR LAYOUT PURPOSES UPON REQUEST AND RECEIPT OF A SIGNED "WAIVER OF CLAIMS FOR USE OF ELECTRONIC DATA" FORM.