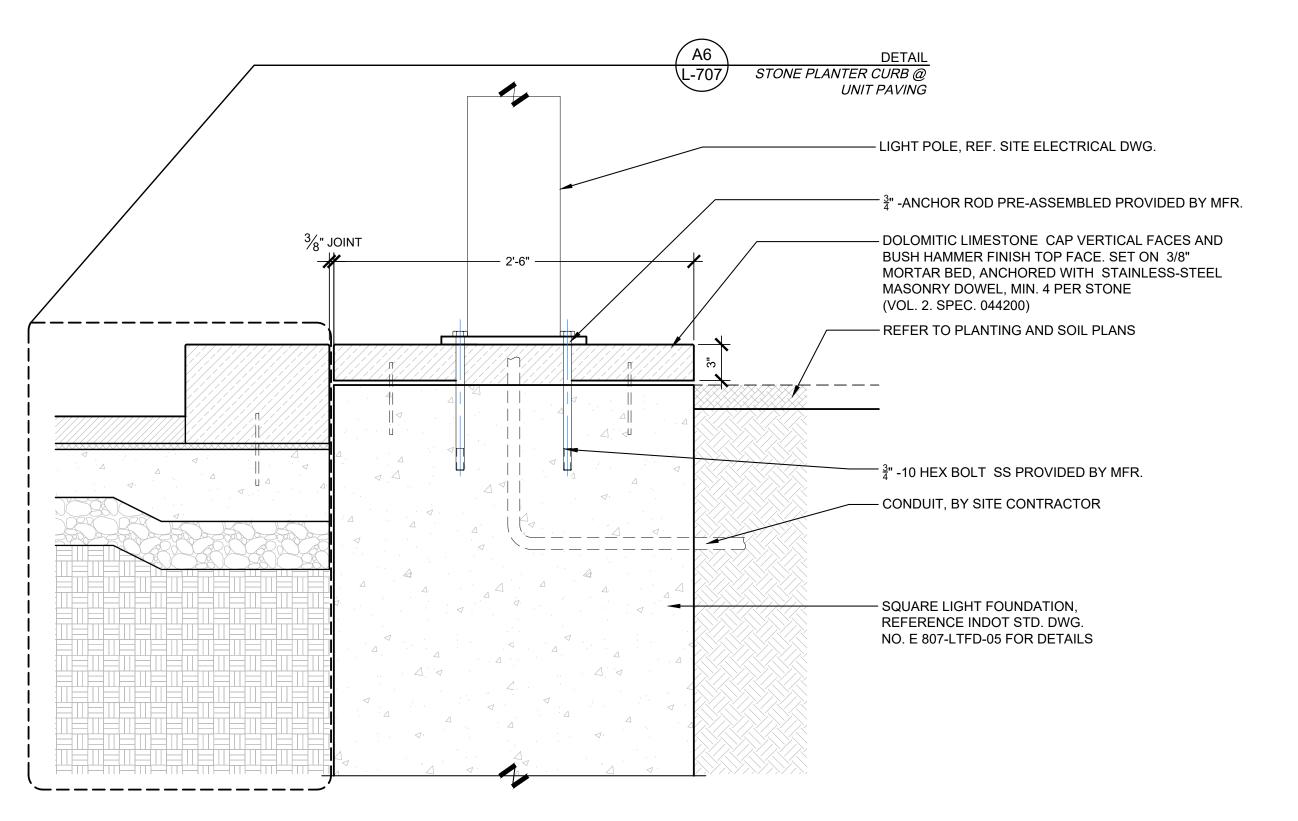

IT PAVING (SEE PLANS) - PRE-MANUFACTURED UNIT PAVING EDGE RESTRAINT, 3/16" X 1-5/8" 'STRUCTUREDGE' BY PERMALOC, MILL FINISH. INSTALL IN STRICT ACCORDANCE W/ MANUFACTURER'S INSTRUCTIONS













#### - 8" TRENCH GRATE (SPEC. 334416) CAST-IN-PLACE CONCRETE BASKETBALL GOAL FOUNDATION - JOINT SEALANT

|   | - BASKETBALL GOAL POST                                                                |
|---|---------------------------------------------------------------------------------------|
|   | - BASKETBALL GOAL POST<br>ANCHOR PLATE                                                |
|   | - CAST-IN-PLACE CONCRETE<br>TRENCH DRAIN WALL W/<br>TRANSVERSE MEDIUM<br>BROOM FINISH |
| ~ | - CAST-IN-PLACE CONCRETE<br>BASKETBALL GOAL<br>FOUNDATION C4/L-703                    |

































1. SEE VOLUME 2 DIVISION 4 AND VOLUME 4 DIVISION 32 OF THE SPECIFICATIONS FOR ADDITIONAL INFORMATION RELATED TO LIMESTONE AND UNIT PAVING, RESPECTIVELY.

2. CONTRACTOR SHALL SUBMIT SHOP DRAWINGS SHOWING SEGMENTS FOR ALL LIMESTONE PIECES. SEE VOL. 2 SPEC 044200 FOR SHOP DRAWING REQUIREMENTS & MOCK-UP REQUIREMENTS .

3. DO NOT CREATE DAM CONDITIONS IN CONCRETE PAVING SUBSTRATE THAT WILL PREVENT THE FLOW OF SUBSURFACE DRAINAGE RUNOFF.

4. DRESS STONE FACES AS REQUIRED TO ENSURE FIT FROM STONE TO STONE.

5. <u>SMOOTH SAWN FACE:</u> SAW MARKS SHALL NOT BE VISIBLE.

## A6 L-707 DETAIL | STONE PLANTER CURB @ UNIT PAVING











- CAST-IN-PLACE CONCRETE FOUNDATION WITH (5) #6 EACH WAY TOP & BOTTOM REINFORCEMENT

----- DOLOMITIC LIMESTONE BASE UNITS

LANDSCAPE ARCHITECT TO ENSURE PROPER CO