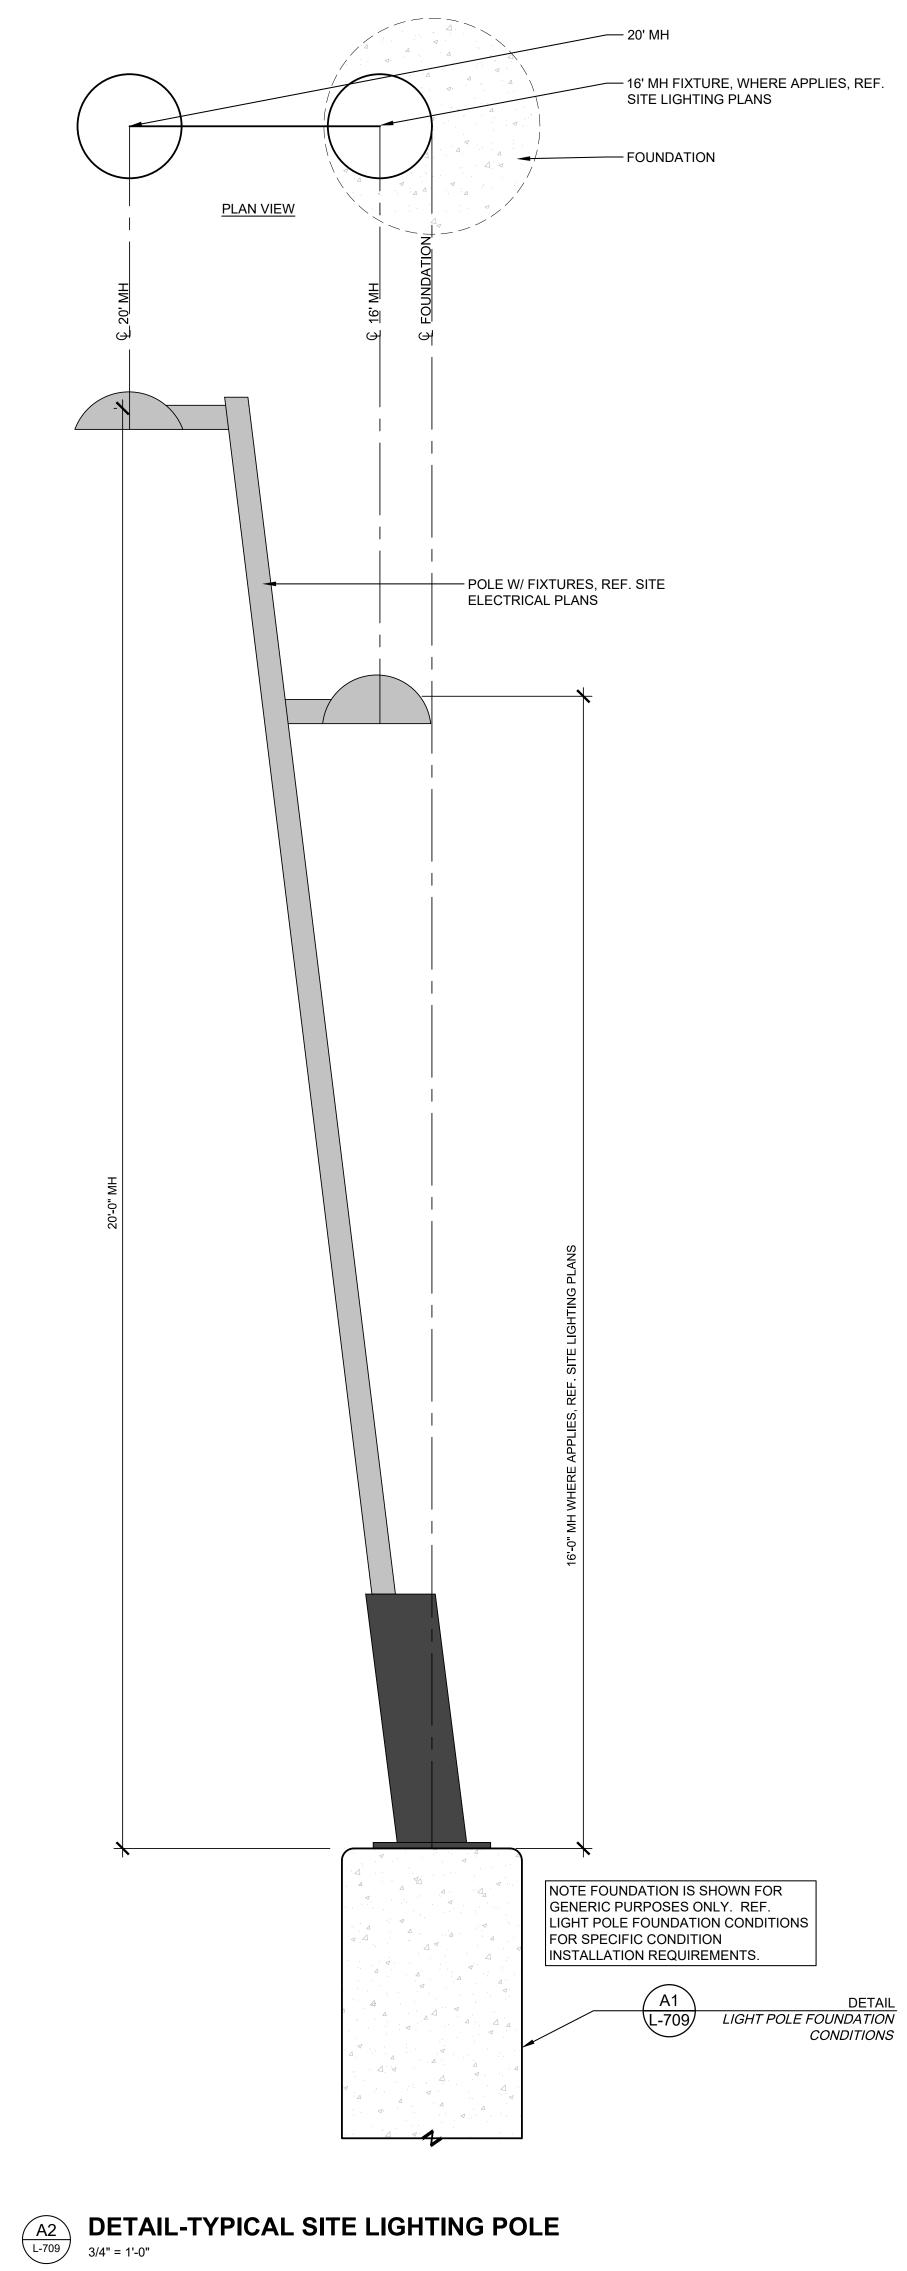

RUNOFF.

4. DRESS STONE FACES AS REQUIRED TO ENSURE FIT FROM STONE TO STONE.

5. <u>SMOOTH SAWN FACE:</u> SAW MARKS SHALL NOT BE VISIBLE.

## A6 L-707 DETAIL | STONE PLANTER CURB @ UNIT PAVING











- CAST-IN-PLACE CONCRETE FOUNDATION WITH (5) #6 EACH WAY TOP & BOTTOM REINFORCEMENT

----- DOLOMITIC LIMESTONE BASE UNITS

LANDSCAPE ARCHITECT TO ENSURE PROPER COORDINATION. ----- (4) #5 EACH WAY W/ A PERIMETER #5 ROUND TIE REINFORCEMENT

COORDINATE THE ATTACHMENT DETAILS OF THE SCULPTURE WITH THE FABRICATOR BEFORE PROCEEDING WITH THE INSTALLATION OF REBAR AND FORMING THE BASE. SUBMIT SHOP DRAWINGS FOR THE REBAR ALONG WITH FABRICATOR SHOP DRAWINGS TO THE

------ PERIMETER #6 ROUND TIE TOP & BOTTOM REINFORCEMENT













# D3 L-709 DETAIL-STRUCTURA RING LIGHT FOUNDAITON 3/4" = 1'-0"







#### NOTES:

- Engineering is complete.
- Poles should be oriented so that the pad eyes are in line with the cables.
- 4. verified before Final Engineering begins.

- 13. Layout and elevation not to scale.

NOTE: SEE DETAIL D3/L-709 FOR FOUNDATION DESIGN.



| -    | procession of the second | 10000000000000000000000000000000000000 |                   |
|------|--------------------------|----------------------------------------|-------------------|
| TTEM | QTY                      | PART NUMBER                            |                   |
| RD1  | 1                        | AURA-RNG-D-12-L35SO-S(XX)-CA-MOD       | Aura Ring, Dire   |
| P    | 4                        | PIPE-16.5-8-S-C(XX)-CAT1-STD           | Pipe P            |
| CAB1 | 2                        | CAB-516-119-STT-