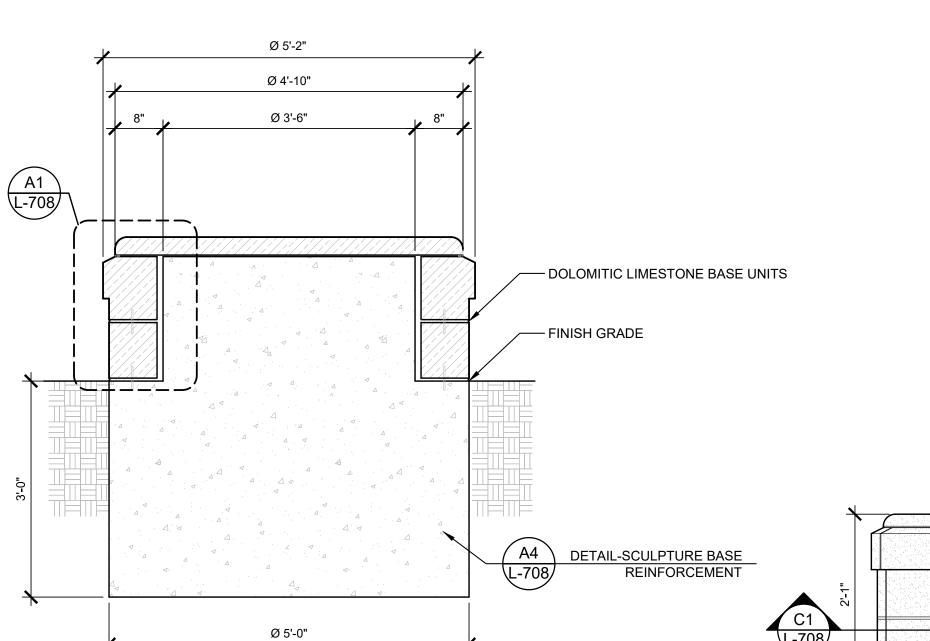

| CODE     | DESCRIPTION                                                                                                                                                                                                        | DETAIL   |  |  |
|----------|--------------------------------------------------------------------------------------------------------------------------------------------------------------------------------------------------------------------|----------|--|--|
| 12-01B   | INTERPRETIVE SIGN: NATIVE PRAIRIE                                                                                                                                                                                  | E5/L-702 |  |  |
| 12-02C   | DOG PARK RULES SIGN                                                                                                                                                                                                | B3/L-702 |  |  |
| 12-03-01 | WAYFINDING SIGN                                                                                                                                                                                                    | A5/L-702 |  |  |
| 12-03-02 | TRAIL MARKER SIGN                                                                                                                                                                                                  | A3/L-702 |  |  |
|          | SITE FURNISHINGS                                                                                                                                                                                                   |          |  |  |
| CODE     | DESCRIPTION                                                                                                                                                                                                        | DETAIL   |  |  |
| 12-93-01 | PICNIC TABLE, STANDARD: LANDSCAPE FORMS HARVEST TABLE DININING HT W/ TWO<br>DINING HT BENCHES. SURFACE MOUNT TABLE AND BENCHES PER MFR. RECOMENDATIONS.<br>COLOR CHARCOAL GREY                                     |          |  |  |
| 12-93-02 | PICNIC TABLE, ACCESSABLE: LANDSCAPE FORMS HARVEST TABLE DININING HT W/ ONE<br>DINING HT BENCH REGULAR & ONE DINING HT BENCH 45.5". SURFACE MOUNT TABLE AND<br>BENCHES PER MFR. RECOMENDATIONS. COLOR CHARCOAL GREY |          |  |  |
| 12-93-04 | DRINKING FOUNTAIN W/ PET BOWL: MOST DEPENDABLE FOUNTAIN MODEL `440SM` HI-LO<br>ADA OUTDOOR FOUNTAIN , FREEZE RESISTANT OPTION, COLOR BLACK, REFER TO MFR.<br>FOR INSTALLATION RECOMMENDATIONS.                     |          |  |  |
| 12-93-05 | DRINKING FOUNTAIN W/ JUG FILLER: MOST DEPENDABLE FOUNTAIN MODEL `440SM` HI-LO<br>ADA OUTDOOR FOUNTAIN , FREEZE RESISTANT OPTION, COLOR BLACK, REFER TO MFR.<br>FOR INSTALLATION RECOMMENDATIONS.                   |          |  |  |
| 12-93-06 | DOG WASTE STATION W/ BAG DISPENSER AND VENTED RECEPTACLE, REFER TO MFR. FOR INSTALLATION RECOMENDATIONS                                                                                                            |          |  |  |
| 12-93-07 | LITTER RECEPTACLE: FORMS+SURFACES, MODEL SLTNO-230S' TONYO 60-GALLON<br>CAPACITY, W/RAIN HAT, COLOR BLACK TEXTURE FINISH, 'NOTCH' PERFORATION PATTERN,<br>SURFACE MOUNTED PER MFR. RECOMENDATIONS.                 |          |  |  |
| 12-93-09 | BENCH: LANDSCAPE FORMS NEOLIVIANO 69", BACKED, THERMALLY MODIFIED ASH SLATS, SURFACE MOUNT PER MFR. RECOMENDATIONS                                                                                                 |          |  |  |
| 12-93-10 | LITTER RECEPTACLE ON CONCRETE PAD. REFER TO NOTE 12-93-07 FOR ADDITIONAL<br>PRODUCT INFO                                                                                                                           | E1/L-701 |  |  |
| 12-93-11 | UTILITY BOLLARD                                                                                                                                                                                                    | E3/L-702 |  |  |