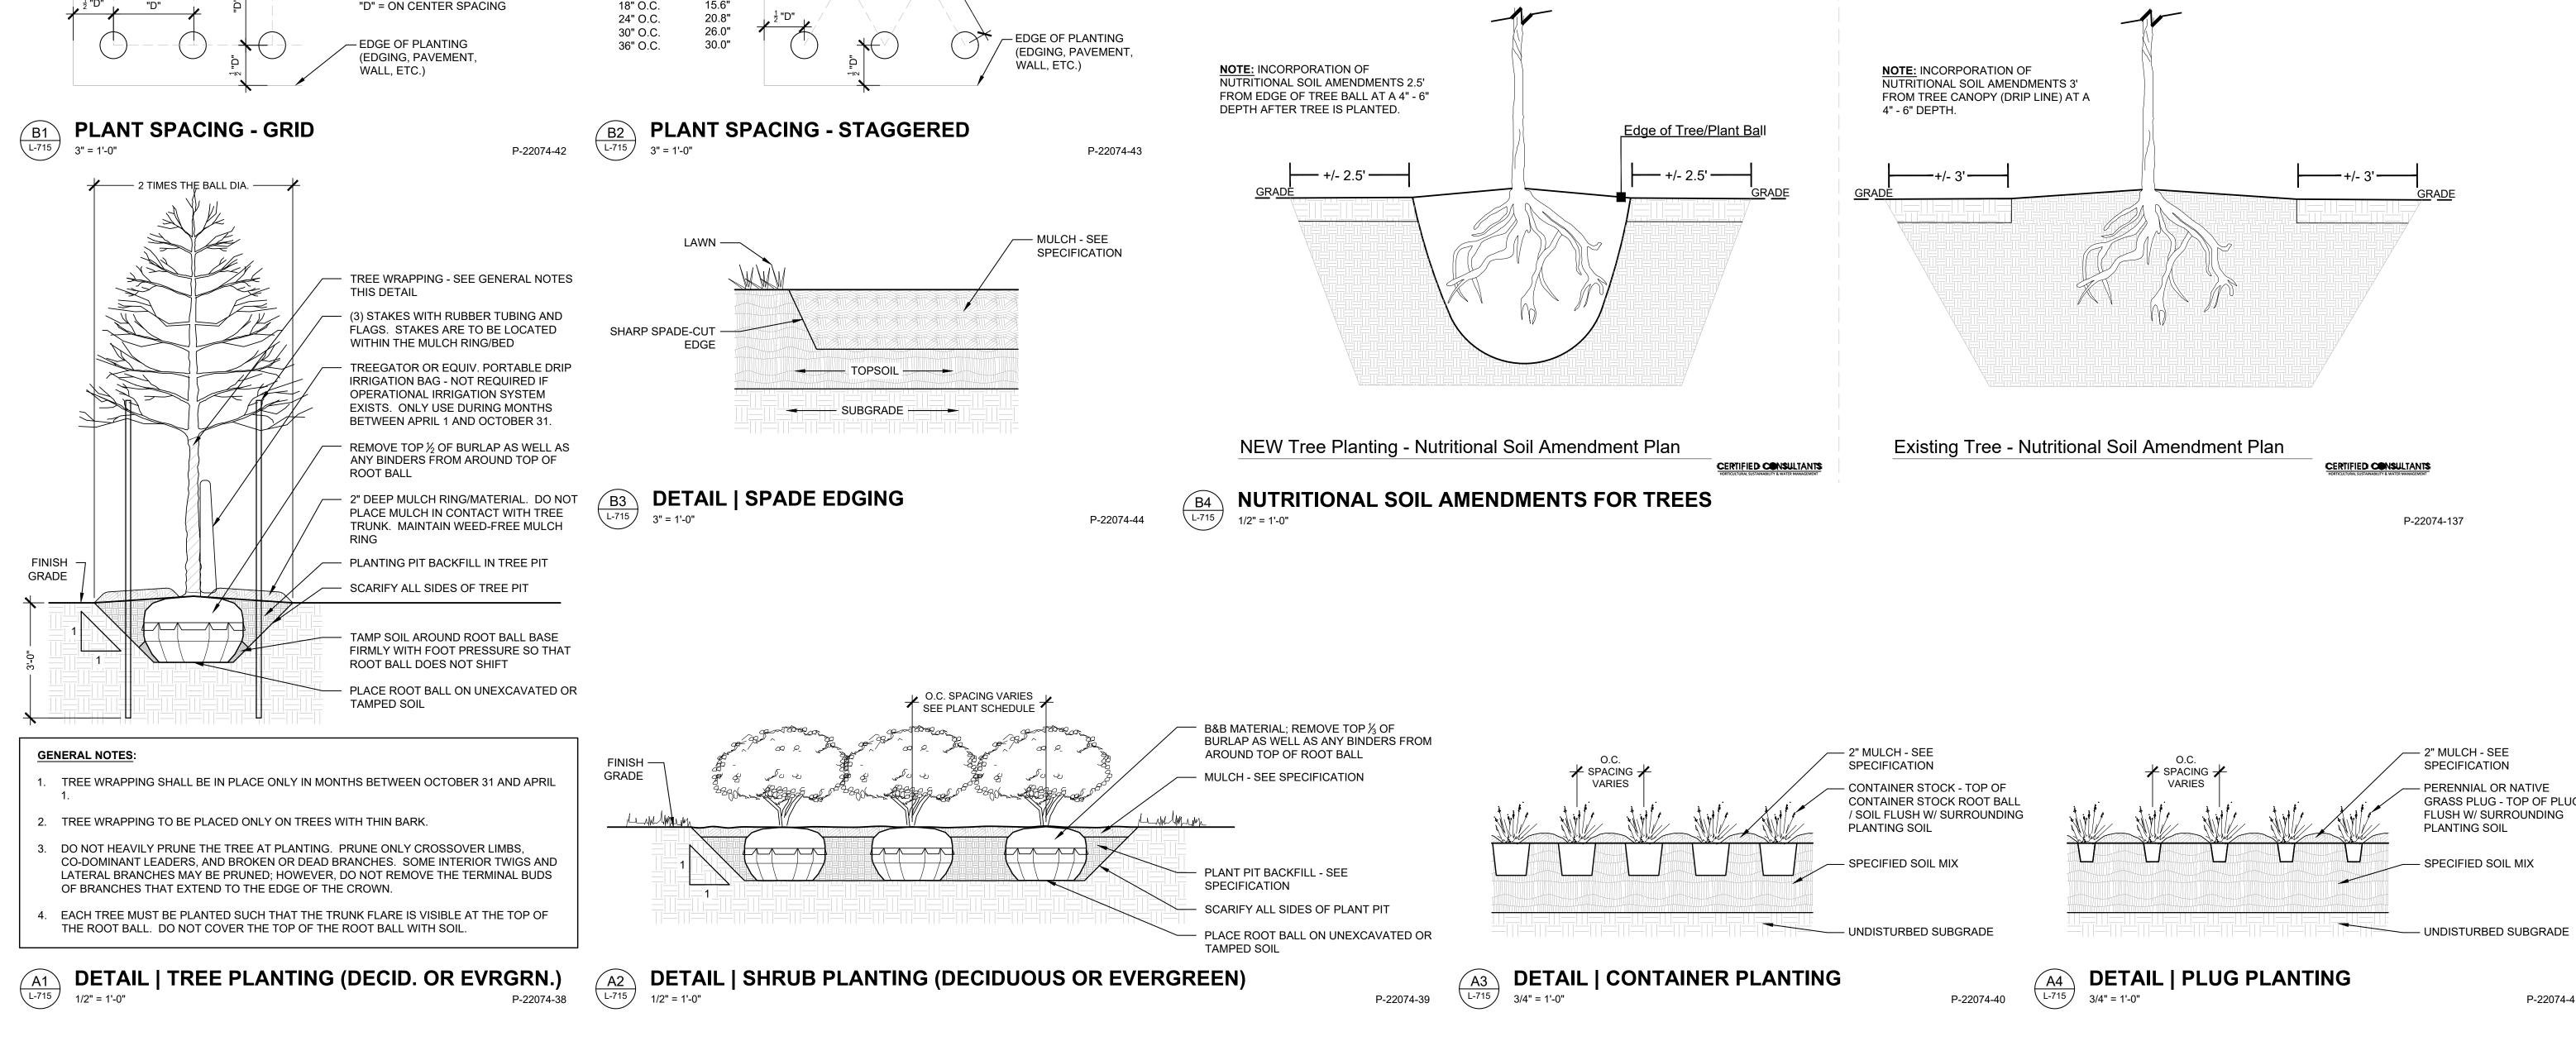

------------|----------------------------------------|-------------------|
| TTEM | QTY                      | PART NUMBER                            |                   |
| RD1  | 1                        | AURA-RNG-D-12-L35SO-S(XX)-CA-MOD       | Aura Ring, Dire   |
| P    | 4                        | PIPE-16.5-8-S-C(XX)-CAT1-STD           | Pipe P            |
| CAB1 | 2                        | CAB-516-119-STT-STD                    |                   |
| CAB2 | 1                        | CC-38                                  |                   |
| ENG  | 1                        | Final Engineering                      | Sealed Letter wit |
|      |                          | 1. <b>A</b> 1.                         |                   |



A1 L-710 DETAIL-FREESTANDING RING LIGHT







PLANT SPACING ALL EQUAL OR AS SHOWN ON THE PLANTING PLAN. "D" = ON CENTER SPACING





- PLANT CENTER

PLANTING PLAN

- PLANT CENTER - PLANT SPACING ALL EQUAL OR AS SHOWN ON THE

– 2" MULCH - SEE SPECIFICATION — PERENNIAL OR NATIVE GRASS PLUG - TOP OF PLUG FLUSH W/ SURROUNDING PLANTING SOIL

- SPECIFIED SOIL MIX





| MAP KEY:                  | ZONE # | DRIP VALVE             | WIRE PATH w/ COMPONENTS      | ZONE # | VALVE TYPE          | WIRE PATH w/COMPONENTS                     | QC# | VALVE TYPE      | WIRE PATH     |
|---------------------------|--------|------------------------|------------------------------|--------|---------------------|--------------------------------------------|-----|-----------------|---------------|
|                           | 01     | RAINBIRD: XCZ-10