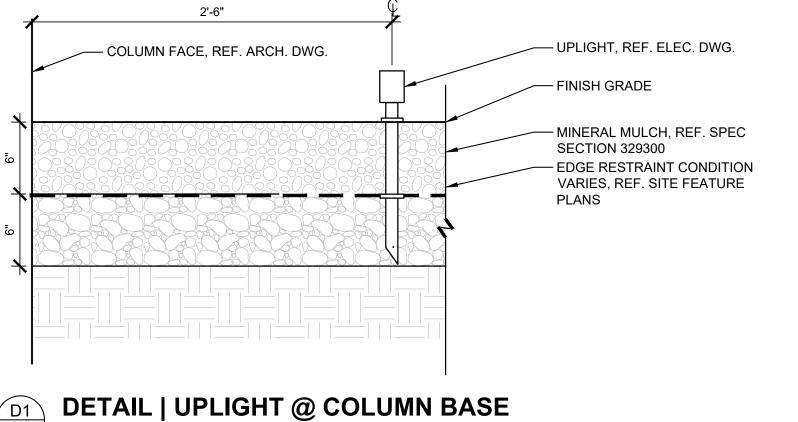

RETE PAVING SUBSTRATE THAT WILL PREVENT THE FLOW OF SUBSURFACE DRAINAGE RUNOFF.

4. DRESS STONE FACES AS REQUIRED TO ENSURE FIT FROM STONE TO STONE.

5. <u>SMOOTH SAWN FACE:</u> SAW MARKS SHALL NOT BE VISIBLE.

## A6 L-707 DETAIL | STONE PLANTER CURB @ UNIT PAVING











- CAST-IN-PLACE CONCRETE FOUNDATION WITH (5) #6 EACH WAY TOP & BOTTOM REINFORCEMENT

----- DOLOMITIC LIMESTONE BASE UNITS

LANDSCAPE ARCHITECT TO ENSURE PROPER COORDINATION. ----- (4) #5 EACH WAY W/ A PERIMETER #5 ROUND TIE REINFORCEMENT

COORDINATE THE ATTACHMENT DETAILS OF THE SCULPTURE WITH THE FABRICATOR BEFORE PROCEEDING WITH THE INSTALLATION OF REBAR AND FORMING THE BASE. SUBMIT SHOP DRAWINGS FOR THE REBAR ALONG WITH FABRICATOR SHOP DRAWINGS TO THE

------ PERIMETER #6 ROUND TIE TOP & BOTTOM REINFORCEMENT













# D3 L-709 DETAIL-STRUCTURA RING LIGHT FOUNDAITON 3/4" = 1'-0"







#### NOTES:

- Engineering is complete.
- Poles should be oriented so that the pad eyes are in line with the cables.
- 4. verified before Final Engineering begins.

- 13. Layout and elevation not to scale.

NOTE: SEE DETAIL D3/L-709 FOR FOUNDATION DESIGN.



| -    | procession of the second | 10000000000000000000000000000000000000 |                   |
|------|--------------------------|----------------------------------------|-------------------|
| TTEM | QTY                      | PART NUMBER                            |                   |
| RD1  | 1                        | AURA-RNG-D-12-L35SO-S(XX)-CA-MOD       | Aura Ring, Dire   |
| P    | 4                        | PIPE-16.5-8-S-C(XX)-CAT1-STD           |